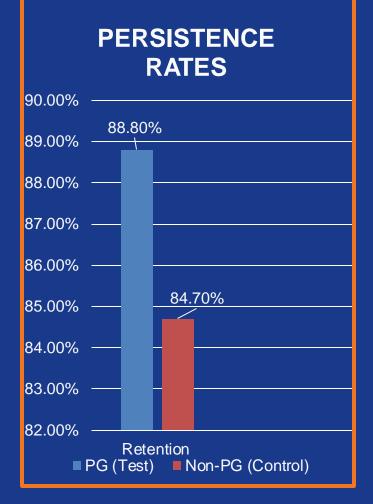

### V. Staff Focus

Chair Russell transitioned to the Staff Focus section and welcomed Executive Director Laura DiChiara and Coaches Bonnie Maitland and Carole Rizzo. ED DiChiara informed that the Student Navigation Center is doing great work on Junior Persistence through coaching and targeted financial assistance. She explained that junior year is a pivotal because it is intensive and because resources are more difficulty to manage. Thanks to a generous donor two coaches were funded for a test group of 229 students and the control group was the junior class. \$160,000 in microgrants were awarded. The approach was persistent and intrusive coaching by persistently reaching out to students. Work began in Fall 2022 and will conclude in AY2024-2025.

The student response has been very positive. 102 students were awarded grants, and more are expected to increase with Summer 2024 awards. Students were able to clear past due balances to enable on time registration. Students were able to enroll in payments plans that better fit their budgets. Students were coached to develop a multi-semester financial plan and gained financial literacy.