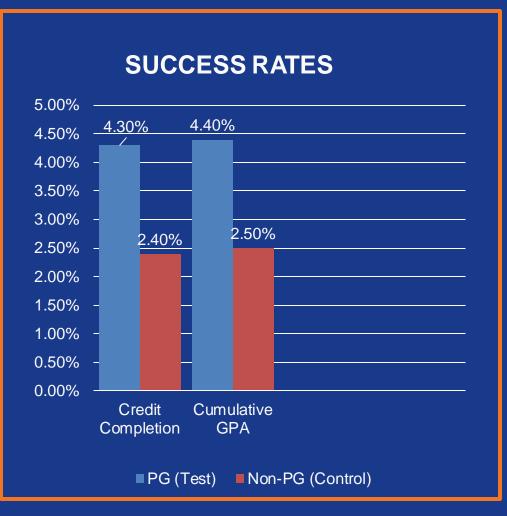

### V. Staff Focus

Chair Russell transitioned to the Staff Focus section and welcomed Executive Director Laura DiChiara and Coaches Bonnie Maitland and Carole Rizzo. ED DiChiara informed that the Student Navigation Center is doing great work on Junior Persistence through coaching and targeted financial assistance. She explained that junior year is a pivotal because it is intensive and because resources are more difficulty to manage. Thanks to a generous donor two coaches were funded for a test group of 229 students and the control group was the junior class. \$160,000 in microgrants were awarded. The approach was persistent and intrusive coaching by persistently reaching out to students. Work began in Fall 2022 and will conclude in AY2024-2025.

The student response has been very positive. 102 students were awarded grants, and more are expected to increase with Summer 2024 awards. Students were able to clear past due balances to enable on time registration. Students were able to enroll in payments plans that better fit their budgets. Students were coached to develop a multi-semester financial plan and gained financial literacy.