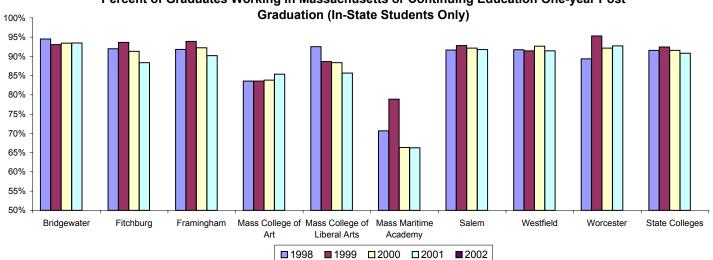

|                                                                                                                                                                                                                                                                                                                                                                                                                                                                                                                                                                                                                                                                                                                                                                                                                                                                                                                                                                                                                                                                                                                                                                                                                                                                                                                                                                                                                                                                                                                                                                                                                                                                                                                                                                                                                                                                                                                                                                                                                                                                                                                                                                                                                                                                                                                                                                                                                      |                                  | FY 1998  | FY 1999  | FY 2000                                                                        | FY 2001  | FY 2002       | FY 2003                                                                                                                                                                                                                                                                                                                     | FY 2004  |
|----------------------------------------------------------------------------------------------------------------------------------------------------------------------------------------------------------------------------------------------------------------------------------------------------------------------------------------------------------------------------------------------------------------------------------------------------------------------------------------------------------------------------------------------------------------------------------------------------------------------------------------------------------------------------------------------------------------------------------------------------------------------------------------------------------------------------------------------------------------------------------------------------------------------------------------------------------------------------------------------------------------------------------------------------------------------------------------------------------------------------------------------------------------------------------------------------------------------------------------------------------------------------------------------------------------------------------------------------------------------------------------------------------------------------------------------------------------------------------------------------------------------------------------------------------------------------------------------------------------------------------------------------------------------------------------------------------------------------------------------------------------------------------------------------------------------------------------------------------------------------------------------------------------------------------------------------------------------------------------------------------------------------------------------------------------------------------------------------------------------------------------------------------------------------------------------------------------------------------------------------------------------------------------------------------------------------------------------------------------------------------------------------------------------|----------------------------------|----------|----------|--------------------------------------------------------------------------------|----------|---------------|-----------------------------------------------------------------------------------------------------------------------------------------------------------------------------------------------------------------------------------------------------------------------------------------------------------------------------|----------|
|                                                                                                                                                                                                                                                                                                                                                                                                                                                                                                                                                                                                                                                                                                                                                                                                                                                                                                                                                                                                                                                                                                                                                                                                                                                                                                                                                                                                                                                                                                                                                                                                                                                                                                                                                                                                                                                                                                                                                                                                                                                                                                                                                                                                                                                                                                                                                                                                                      | Tuition and Fees                 | \$3,303  | \$3,183  | \$3,063                                                                        | \$2,883  | \$2,823       | \$3,735                                                                                                                                                                                                                                                                                                                     | \$4,390  |
|                                                                                                                                                                                                                                                                                                                                                                                                                                                                                                                                                                                                                                                                                                                                                                                                                                                                                                                                                                                                                                                                                                                                                                                                                                                                                                                                                                                                                                                                                                                                                                                                                                                                                                                                                                                                                                                                                                                                                                                                                                                                                                                                                                                                                                                                                                                                                                                                                      | Per Capita Disposable Income     | \$27,041 | \$28,099 | \$30,485                                                                       | \$31,709 | \$33,179      | \$33,179                                                                                                                                                                                                                                                                                                                    | \$34,570 |
| Bridgewater                                                                                                                                                                                                                                                                                                                                                                                                                                                                                                                                                                                                                                                                                                                                                                                                                                                                                                                                                                                                                                                                                                                                                                                                                                                                                                                                                                                                                                                                                                                                                                                                                                                                                                                                                                                                                                                                                                                                                                                                                                                                                                                                                                                                                                                                                                                                                                                                          | Tuition and Fees as a Percent of |          |          |                                                                                |          |               |                                                                                                                                                                                                                                                                                                                             |          |
|                                                                                                                                                                                                                                                                                                                                                                                                                                                                                                                                                                                                                                                                                                                                                                                                                                                                                                                                                                                                                                                                                                                                                                                                                                                                                                                                                                                                                                                                                                                                                                                                                                                                                                                                                                                                                                                                                                                                                                                                                                                                                                                                                                                                                                                                                                                                                                                                                      | Per Capita Disposable Income     | 12.2%    | 11.3%    | 10.0%                                                                          | 9.1%     | 8.5%          | 11.3%                                                                                                                                                                                                                                                                                                                       | 12.7%    |
|                                                                                                                                                                                                                                                                                                                                                                                                                                                                                                                                                                                                                                                                                                                                                                                                                                                                                                                                                                                                                                                                                                                                                                                                                                                                                                                                                                                                                                                                                                                                                                                                                                                                                                                                                                                                                                                                                                                                                                                                                                                                                                                                                                                                                                                                                                                                                                                                                      | Tuition and Fees                 | \$3,296  | \$3,208  | \$3,018                                                                        | \$3,018  | \$2,988       | \$3,688                                                                                                                                                                                                                                                                                                                     | \$4,186  |
| Fitabburg                                                                                                                                                                                                                                                                                                                                                                                                                                                                                                                                                                                                                                                                                                                                                                                                                                                                                                                                                                                                                                                                                                                                                                                                                                                                                                                                                                                                                                                                                                                                                                                                                                                                                                                                                                                                                                                                                                                                                                                                                                                                                                                                                                                                                                                                                                                                                                                                            | Per Capita Disposable Income     | \$27,041 | \$28,099 | \$30,485                                                                       | \$31,709 | \$33,179      | \$33,179                                                                                                                                                                                                                                                                                                                    | \$34,570 |
| Filchburg                                                                                                                                                                                                                                                                                                                                                                                                                                                                                                                                                                                                                                                                                                                                                                                                                                                                                                                                                                                                                                                                                                                                                                                                                                                                                                                                                                                                                                                                                                                                                                                                                                                                                                                                                                                                                                                                                                                                                                                                                                                                                                                                                                                                                                                                                                                                                                                                            | Tuition and Fees as a Percent of |          |          |                                                                                |          |               |                                                                                                                                                                                                                                                                                                                             |          |
|                                                                                                                                                                                                                                                                                                                                                                                                                                                                                                                                                                                                                                                                                                                                                                                                                                                                                                                                                                                                                                                                                                                                                                                                                                                                                                                                                                                                                                                                                                                                                                                                                                                                                                                                                                                                                                                                                                                                                                                                                                                                                                                                                                                                                                                                                                                                                                                                                      | Per Capita Disposable Income     | 12.2%    | 11.4%    | 9.9%                                                                           | 9.5%     | 9.0%          | 11.1%                                                                                                                                                                                                                                                                                                                       | 12.1%    |
|                                                                                                                                                                                                                                                                                                                                                                                                                                                                                                                                                                                                                                                                                                                                                                                                                                                                                                                                                                                                                                                                                                                                                                                                                                                                                                                                                                                                                                                                                                                                                                                                                                                                                                                                                                                                                                                                                                                                                                                                                                                                                                                                                                                                                                                                                                                                                                                                                      | Tuition and Fees                 | \$3,150  | \$3,070  | \$2,890                                                                        | \$2,830  | \$2,770       | \$3,334                                                                                                                                                                                                                                                                                                                     | \$4,324  |
| <b>Energia</b> she as                                                                                                                                                                                                                                                                                                                                                                                                                                                                                                                                                                                                                                                                                                                                                                                                                                                                                                                                                                                                                                                                                                                                                                                                                                                                                                                                                                                                                                                                                                                                                                                                                                                                                                                                                                                                                                                                                                                                                                                                                                                                                                                                                                                                                                                                                                                                                                                                | Per Capita Disposable Income     | \$27,041 | \$28,099 | \$30,485                                                                       | \$31,709 | \$33,179      | \$33,179                                                                                                                                                                                                                                                                                                                    | \$34,570 |
| Framingnam                                                                                                                                                                                                                                                                                                                                                                                                                                                                                                                                                                                                                                                                                                                                                                                                                                                                                                                                                                                                                                                                                                                                                                                                                                                                                                                                                                                                                                                                                                                                                                                                                                                                                                                                                                                                                                                                                                                                                                                                                                                                                                                                                                                                                                                                                                                                                                                                           | Tuition and Fees as a Percent of |          |          |                                                                                |          |               |                                                                                                                                                                                                                                                                                                                             |          |
| Bridgewater<br>Fitchburg<br>Framingham<br>Mass College of Art<br>Mass College of Liberal Arts<br>Mass Maritime Academy<br>Salem<br>Westfield                                                                                                                                                                                                                                                                                                                                                                                                                                                                                                                                                                                                                                                                                                                                                                                                                                                                                                                                                                                                                                                                                                                                                                                                                                                                                                                                                                                                                                                                                                                                                                                                                                                                                                                                                                                                                                                                                                                                                                                                                                                                                                                                                                                                                                                                         | Per Capita Disposable Income     | 11.6%    | 10.9%    | 9.5%                                                                           | 8.9%     | 8.3%          | 10.0%                                                                                                                                                                                                                                                                                                                       | 12.5%    |
|                                                                                                                                                                                                                                                                                                                                                                                                                                                                                                                                                                                                                                                                                                                                                                                                                                                                                                                                                                                                                                                                                                                                                                                                                                                                                                                                                                                                                                                                                                                                                                                                                                                                                                                                                                                                                                                                                                                                                                                                                                                                                                                                                                                                                                                                                                                                                                                                                      | Tuition and Fees                 | \$3,964  | \$3,904  | \$3,808                                                                        | \$3,878  | \$4,068       | \$4,968                                                                                                                                                                                                                                                                                                                     | \$5,768  |
| Mass College of Art                                                                                                                                                                                                                                                                                                                                                                                                                                                                                                                                                                                                                                                                                                                                                                                                                                                                                                                                                                                                                                                                                                                                                                                                                                                                                                                                                                                                                                                                                                                                                                                                                                                                                                                                                                                                                                                                                                                                                                                                                                                                                                                                                                                                                                                                                                                                                                                                  | Per Capita Disposable Income     | \$27,041 | \$28,099 | \$30,485                                                                       | \$31,709 | \$33,179      | \$33,179                                                                                                                                                                                                                                                                                                                    | \$34,570 |
| Mass College of Art                                                                                                                                                                                                                                                                                                                                                                                                                                                                                                                                                                                                                                                                                                                                                                                                                                                                                                                                                                                                                                                                                                                                                                                                                                                                                                                                                                                                                                                                                                                                                                                                                                                                                                                                                                                                                                                                                                                                                                                                                                                                                                                                                                                                                                                                                                                                                                                                  | Tuition and Fees as a Percent of |          |          |                                                                                |          |               |                                                                                                                                                                                                                                                                                                                             |          |
|                                                                                                                                                                                                                                                                                                                                                                                                                                                                                                                                                                                                                                                                                                                                                                                                                                                                                                                                                                                                                                                                                                                                                                                                                                                                                                                                                                                                                                                                                                                                                                                                                                                                                                                                                                                                                                                                                                                                                                                                                                                                                                                                                                                                                                                                                                                                                                                                                      | Per Capita Disposable Income     | 14.7%    | 13.9%    | 12.5%                                                                          | 12.2%    | 12.3%         | 15.0%                                                                                                                                                                                                                                                                                                                       | 16.7%    |
|                                                                                                                                                                                                                                                                                                                                                                                                                                                                                                                                                                                                                                                                                                                                                                                                                                                                                                                                                                                                                                                                                                                                                                                                                                                                                                                                                                                                                                                                                                                                                                                                                                                                                                                                                                                                                                                                                                                                                                                                                                                                                                                                                                                                                                                                                                                                                                                                                      | Tuition and Fees                 | \$3,437  | \$3,377  | \$3,357                                                                        | \$3,357  | \$3,497       | \$4,197                                                                                                                                                                                                                                                                                                                     | \$5,397  |
| Mass College of Liberal Arts                                                                                                                                                                                                                                                                                                                                                                                                                                                                                                                                                                                                                                                                                                                                                                                                                                                                                                                                                                                                                                                                                                                                                                                                                                                                                                                                                                                                                                                                                                                                                                                                                                                                                                                                                                                                                                                                                                                                                                                                                                                                                                                                                                                                                                                                                                                                                                                         | Per Capita Disposable Income     | \$27,041 | \$28,099 | \$30,485                                                                       | \$31,709 | \$33,179      | \$33,179                                                                                                                                                                                                                                                                                                                    | \$34,570 |
| Mass College of Art<br>Tuition and Fees as a Per<br>Per Capita Disposable In<br>Tuition and Fees<br>Per Capita Disposable In<br>Tuition and Fees<br>Per Capita Disposable In<br>Tuition and Fees as a Per<br>Per Capita Disposable In<br>Tuition and Fees<br>Per Capita Disposable In<br>Tuition and Fees as a Per<br>Per Capita Disposable In<br>Tuition and Fees<br>Per Capita Disposable In<br>Tuition and Fees In<br>Tuition In Tuition In Tuition In<br>Tuition In Tuition In Tuition In<br>Tuition In<br>T | Tuition and Fees as a Percent of |          |          |                                                                                |          |               |                                                                                                                                                                                                                                                                                                                             |          |
|                                                                                                                                                                                                                                                                                                                                                                                                                                                                                                                                                                                                                                                                                                                                                                                                                                                                                                                                                                                                                                                                                                                                                                                                                                                                                                                                                                                                                                                                                                                                                                                                                                                                                                                                                                                                                                                                                                                                                                                                                                                                                                                                                                                                                                                                                                                                                                                                                      | Per Capita Disposable Income     | 12.7%    | 12.0%    | 11.0%                                                                          | 10.6%    | 10.5%         | 12.6%                                                                                                                                                                                                                                                                                                                       | 15.6%    |
|                                                                                                                                                                                                                                                                                                                                                                                                                                                                                                                                                                                                                                                                                                                                                                                                                                                                                                                                                                                                                                                                                                                                                                                                                                                                                                                                                                                                                                                                                                                                                                                                                                                                                                                                                                                                                                                                                                                                                                                                                                                                                                                                                                                                                                                                                                                                                                                                                      | Tuition and Fees                 | \$3,104  | \$3,044  | \$2,924                                                                        | \$2,873  | \$2,913       | \$3,663                                                                                                                                                                                                                                                                                                                     | \$4,863  |
| Maaa Maritima Aaadamy                                                                                                                                                                                                                                                                                                                                                                                                                                                                                                                                                                                                                                                                                                                                                                                                                                                                                                                                                                                                                                                                                                                                                                                                                                                                                                                                                                                                                                                                                                                                                                                                                                                                                                                                                                                                                                                                                                                                                                                                                                                                                                                                                                                                                                                                                                                                                                                                | Per Capita Disposable Income     | \$27,041 | \$28,099 | <mark>% 11.0% 10.6% 10.5% 12.6%</mark><br>4 \$2,924 \$2,873 \$2,913 \$3,663 \$ | \$34,570 |               |                                                                                                                                                                                                                                                                                                                             |          |
| Mass Manume Academy                                                                                                                                                                                                                                                                                                                                                                                                                                                                                                                                                                                                                                                                                                                                                                                                                                                                                                                                                                                                                                                                                                                                                                                                                                                                                                                                                                                                                                                                                                                                                                                                                                                                                                                                                                                                                                                                                                                                                                                                                                                                                                                                                                                                                                                                                                                                                                                                  | Tuition and Fees as a Percent of |          |          |                                                                                |          |               |                                                                                                                                                                                                                                                                                                                             |          |
|                                                                                                                                                                                                                                                                                                                                                                                                                                                                                                                                                                                                                                                                                                                                                                                                                                                                                                                                                                                                                                                                                                                                                                                                                                                                                                                                                                                                                                                                                                                                                                                                                                                                                                                                                                                                                                                                                                                                                                                                                                                                                                                                                                                                                                                                                                                                                                                                                      | Per Capita Disposable Income     | 11.5%    | 10.8%    | 9.6%                                                                           | 9.1%     | 8.8%          | \$3,735<br>\$33,179<br>11.3%<br>\$3,688<br>\$33,179<br>11.1%<br>\$3,334<br>\$33,179<br>10.0%<br>\$4,968<br>\$33,179<br>15.0%<br>\$4,968<br>\$33,179<br>15.0%<br>\$4,197<br>\$33,179<br>15.0%<br>\$3,663<br>\$33,179<br>11.0%<br>\$3,938<br>\$33,179<br>11.9%<br>\$3,755<br>\$33,179<br>11.3%<br>\$3,273<br>\$33,179<br>9.9% | 14.1%    |
|                                                                                                                                                                                                                                                                                                                                                                                                                                                                                                                                                                                                                                                                                                                                                                                                                                                                                                                                                                                                                                                                                                                                                                                                                                                                                                                                                                                                                                                                                                                                                                                                                                                                                                                                                                                                                                                                                                                                                                                                                                                                                                                                                                                                                                                                                                                                                                                                                      | Tuition and Fees                 | \$3,257  | \$3,078  | \$2,958                                                                        | \$3,098  | \$3,038       | \$3,938                                                                                                                                                                                                                                                                                                                     | \$4,988  |
| Colom                                                                                                                                                                                                                                                                                                                                                                                                                                                                                                                                                                                                                                                                                                                                                                                                                                                                                                                                                                                                                                                                                                                                                                                                                                                                                                                                                                                                                                                                                                                                                                                                                                                                                                                                                                                                                                                                                                                                                                                                                                                                                                                                                                                                                                                                                                                                                                                                                | Per Capita Disposable Income     | \$27,041 | \$28,099 | \$30,485                                                                       | \$31,709 | \$33,179      | \$33,179                                                                                                                                                                                                                                                                                                                    | \$34,570 |
| Salem                                                                                                                                                                                                                                                                                                                                                                                                                                                                                                                                                                                                                                                                                                                                                                                                                                                                                                                                                                                                                                                                                                                                                                                                                                                                                                                                                                                                                                                                                                                                                                                                                                                                                                                                                                                                                                                                                                                                                                                                                                                                                                                                                                                                                                                                                                                                                                                                                | Tuition and Fees as a Percent of |          |          |                                                                                |          |               |                                                                                                                                                                                                                                                                                                                             |          |
|                                                                                                                                                                                                                                                                                                                                                                                                                                                                                                                                                                                                                                                                                                                                                                                                                                                                                                                                                                                                                                                                                                                                                                                                                                                                                                                                                                                                                                                                                                                                                                                                                                                                                                                                                                                                                                                                                                                                                                                                                                                                                                                                                                                                                                                                                                                                                                                                                      | Per Capita Disposable Income     | 12.0%    | 11.0%    | 9.7%                                                                           | 9.8%     | 9.2%          | 11.9%                                                                                                                                                                                                                                                                                                                       | 14.4%    |
|                                                                                                                                                                                                                                                                                                                                                                                                                                                                                                                                                                                                                                                                                                                                                                                                                                                                                                                                                                                                                                                                                                                                                                                                                                                                                                                                                                                                                                                                                                                                                                                                                                                                                                                                                                                                                                                                                                                                                                                                                                                                                                                                                                                                                                                                                                                                                                                                                      | Tuition and Fees                 | \$3,094  | \$3,034  | \$2,974                                                                        | \$2,916  | \$2,956       | \$3,755                                                                                                                                                                                                                                                                                                                     | \$4,558  |
| M/a atfiald                                                                                                                                                                                                                                                                                                                                                                                                                                                                                                                                                                                                                                                                                                                                                                                                                                                                                                                                                                                                                                                                                                                                                                                                                                                                                                                                                                                                                                                                                                                                                                                                                                                                                                                                                                                                                                                                                                                                                                                                                                                                                                                                                                                                                                                                                                                                                                                                          | Per Capita Disposable Income     | \$27,041 | \$28,099 | \$30,485                                                                       | \$31,709 | \$33,179      | \$33,179                                                                                                                                                                                                                                                                                                                    | \$34,570 |
| vvestileid                                                                                                                                                                                                                                                                                                                                                                                                                                                                                                                                                                                                                                                                                                                                                                                                                                                                                                                                                                                                                                                                                                                                                                                                                                                                                                                                                                                                                                                                                                                                                                                                                                                                                                                                                                                                                                                                                                                                                                                                                                                                                                                                                                                                                                                                                                                                                                                                           | Tuition and Fees as a Percent of |          |          |                                                                                |          |               |                                                                                                                                                                                                                                                                                                                             |          |
|                                                                                                                                                                                                                                                                                                                                                                                                                                                                                                                                                                                                                                                                                                                                                                                                                                                                                                                                                                                                                                                                                                                                                                                                                                                                                                                                                                                                                                                                                                                                                                                                                                                                                                                                                                                                                                                                                                                                                                                                                                                                                                                                                                                                                                                                                                                                                                                                                      | Per Capita Disposable Income     | 11.4%    | 10.8%    | 9.8%                                                                           | 9.2%     | <b>8.9%</b>   | 11.3%                                                                                                                                                                                                                                                                                                                       | 13.2%    |
|                                                                                                                                                                                                                                                                                                                                                                                                                                                                                                                                                                                                                                                                                                                                                                                                                                                                                                                                                                                                                                                                                                                                                                                                                                                                                                                                                                                                                                                                                                                                                                                                                                                                                                                                                                                                                                                                                                                                                                                                                                                                                                                                                                                                                                                                                                                                                                                                                      | Tuition and Fees                 | \$2,615  | \$2,555  | \$2,458                                                                        | \$2,508  | \$2,573       | \$3,273                                                                                                                                                                                                                                                                                                                     | \$4,123  |
| Waraaatar                                                                                                                                                                                                                                                                                                                                                                                                                                                                                                                                                                                                                                                                                                                                                                                                                                                                                                                                                                                                                                                                                                                                                                                                                                                                                                                                                                                                                                                                                                                                                                                                                                                                                                                                                                                                                                                                                                                                                                                                                                                                                                                                                                                                                                                                                                                                                                                                            | Per Capita Disposable Income     | \$27,041 | \$28,099 | \$30,485                                                                       | \$31,709 | \$33,179      | \$33,179                                                                                                                                                                                                                                                                                                                    | \$34,570 |
| Worcester                                                                                                                                                                                                                                                                                                                                                                                                                                                                                                                                                                                                                                                                                                                                                                                                                                                                                                                                                                                                                                                                                                                                                                                                                                                                                                                                                                                                                                                                                                                                                                                                                                                                                                                                                                                                                                                                                                                                                                                                                                                                                                                                                                                                                                                                                                                                                                                                            | Tuition and Fees as a Percent of |          |          |                                                                                |          |               |                                                                                                                                                                                                                                                                                                                             |          |
|                                                                                                                                                                                                                                                                                                                                                                                                                                                                                                                                                                                                                                                                                                                                                                                                                                                                                                                                                                                                                                                                                                                                                                                                                                                                                                                                                                                                                                                                                                                                                                                                                                                                                                                                                                                                                                                                                                                                                                                                                                                                                                                                                                                                                                                                                                                                                                                                                      | Per Capita Disposable Income     | 9.7%     | 9.1%     | 8.1%                                                                           | 7.9%     | 7.8%          | 9.9%                                                                                                                                                                                                                                                                                                                        | 11.9%    |
|                                                                                                                                                                                                                                                                                                                                                                                                                                                                                                                                                                                                                                                                                                                                                                                                                                                                                                                                                                                                                                                                                                                                                                                                                                                                                                                                                                                                                                                                                                                                                                                                                                                                                                                                                                                                                                                                                                                                                                                                                                                                                                                                                                                                                                                                                                                                                                                                                      | Tuition and Fees                 | \$3,192  | \$3,103  | \$2,984                                                                        | \$2,962  | \$2,954       | \$3,743                                                                                                                                                                                                                                                                                                                     | \$4,590  |
| State College Average                                                                                                                                                                                                                                                                                                                                                                                                                                                                                                                                                                                                                                                                                                                                                                                                                                                                                                                                                                                                                                                                                                                                                                                                                                                                                                                                                                                                                                                                                                                                                                                                                                                                                                                                                                                                                                                                                                                                                                                                                                                                                                                                                                                                                                                                                                                                                                                                | Per Capita Disposable Income     | \$27,041 | \$28,099 | \$30,485                                                                       | \$31,709 | \$33,179      | \$33,179                                                                                                                                                                                                                                                                                                                    | \$34,570 |
| State College Average                                                                                                                                                                                                                                                                                                                                                                                                                                                                                                                                                                                                                                                                                                                                                                                                                                                                                                                                                                                                                                                                                                                                                                                                                                                                                                                                                                                                                                                                                                                                                                                                                                                                                                                                                                                                                                                                                                                                                                                                                                                                                                                                                                                                                                                                                                                                                                                                | Tuition and Fees as a Percent of |          |          |                                                                                |          | •             |                                                                                                                                                                                                                                                                                                                             |          |
|                                                                                                                                                                                                                                                                                                                                                                                                                                                                                                                                                                                                                                                                                                                                                                                                                                                                                                                                                                                                                                                                                                                                                                                                                                                                                                                                                                                                                                                                                                                                                                                                                                                                                                                                                                                                                                                                                                                                                                                                                                                                                                                                                                                                                                                                                                                                                                                                                      | Per Capita Disposable Income     | 11.8%    | 11.0%    | 9.8%                                                                           | 9.3%     | 8. <b>9</b> % | <u>11.3%</u>                                                                                                                                                                                                                                                                                                                | 13.3%    |