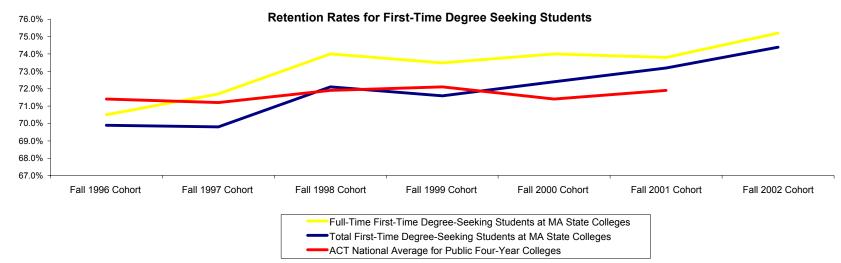

## **Table of Contents**

| I. – | Access and Affordability                                                                                                                 |    |
|------|------------------------------------------------------------------------------------------------------------------------------------------|----|
|      | Annual Unduplicated Credit Headcount (Undergraduate and Graduate)                                                                        | 1  |
|      | Annual FTE Enrollment (Undergraduate and Graduate)                                                                                       | 2  |
|      | Fall Unduplicated Credit Headcount (Undergraduate and Graduate)                                                                          | 3  |
|      | Fall FTE Enrollment (Undergraduate and Graduate)                                                                                         | 4  |
|      | Tuition and Fees as Percent of State Median Household Income                                                                             | 5  |
|      | Tuition and Fees as Percent of State Median Family Income                                                                                | 6  |
|      | Tuition and Fees as Percent of State Per Capita Disposable Income                                                                        | 7  |
|      | Tuition and Fees as Percent of County Per Capita Personal Income                                                                         | 8  |
|      | Percent of Total Undergraduate Enrollment Comprised of Minorities                                                                        | 9  |
| II.  | Student Access and Success                                                                                                               |    |
|      | First-Year Retention Rate                                                                                                                | 10 |
|      | Six-Year Graduation Rate                                                                                                                 | 13 |
|      | Number of Annual Degrees and Certificates Awarded                                                                                        | 14 |
|      | Massachusetts Test for Educator Licensure (MTEL) Pass Rate                                                                               | 16 |
| Ш.   | Qualified Students                                                                                                                       |    |
|      | •                                                                                                                                        | 47 |
|      | Percent of Special Admission Students                                                                                                    | 17 |
|      | Average High School Weighted Grade Point Average of Incoming First-Year Students                                                         | 19 |
| IV.  | Meet Regional Economic and Workforce Development Needs<br>Graduates: Workforce Placement/Continuing Education – One Year Post Graduation |    |
|      | (In-State Students Only)                                                                                                                 | 20 |
|      |                                                                                                                                          |    |