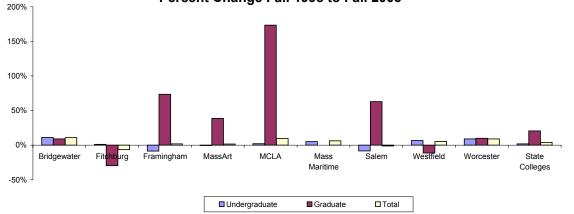

Source: HEIRS II Student File

\* Framingham State College Fall 1998 to Fall 2000 figures are from the BHE Early Enrollment Report.

\*\* See Endnotes Section

|                              | Enrollment Level | Fall 1998 | Fall 1999 | Fall 2000 | Fall 2001 | Fall 2002 | Fall 2003 | # Change<br>Fall 1998 to<br>Fall 2003 | % Change<br>Fall 1998 to<br>Fall 2003 |
|------------------------------|------------------|-----------|-----------|-----------|-----------|-----------|-----------|---------------------------------------|---------------------------------------|
|                              | Undergraduate    | 5,761.7   | 5,666.1   | 5,642.6   | 5,796.9   | 6,103.5   | 6,400.5   | 638.8                                 | 11.1%                                 |
| Bridgewater                  | Graduate         | 771.3     | 751.5     | 685.9     | 720.8     | 861.3     | 841.2     | 69.9                                  | 9.1%                                  |
|                              | Total            | 6,533.0   | 6,417.6   | 6,328.5   | 6,517.7   | 6,964.8   | 7,241.8   | 708.8                                 | 10.8%                                 |
|                              | Undergraduate    | 2,744.0   | 2,494.8   | 2,444.8   | 2,444.3   | 2,606.8   | 2,772.9   | 28.9                                  | 1.1%                                  |
| Fitchburg                    | Graduate         | 896.7     | 764.3     | 878.3     | 664.4     | 704.2     | 631.3     | -265.4                                | -29.6%                                |
|                              | Total            | 3,640.7   | 3,259.1   | 3,323.1   | 3,108.7   | 3,311.0   | 3,404.3   | -236.4                                | -6.5%                                 |
|                              | Undergraduate    | 3,663.0   | 3,259.0   | 3,291.0   | 3,358.6   | 3,390.9   | 3,347.4   | -315.6                                | -8.6%                                 |
| Framingham*                  | Graduate         | 533.0     | 677.0     | 819.0     | 771.4     | 828.3     | 924.4     | 391.4                                 | 73.4%                                 |
|                              | Total            | 4,196.0   | 3,936.0   | 4,110.0   | 4,130.0   | 4,219.2   | 4,271.8   | 75.8                                  | 1.8%                                  |
|                              | Undergraduate    | 1,477.5   | 1,473.6   | 1,492.0   | 1,444.7   | 1,417.2   | 1,468.3   | -9.2                                  | -0.6%                                 |
| Mass College of Art**        | Graduate         | 86.5      | 130.4     | 94.0      | 99.8      | 122.0     | 119.8     | 33.3                                  | 38.5%                                 |
|                              | Total            | 1,564.0   | 1,604.0   | 1,586.0   | 1,544.5   | 1,539.2   | 1,588.1   | 24.1                                  | 1.5%                                  |
|                              | Undergraduate    | 1,286.2   | 1,229.8   | 1,197.6   | 1,210.4   | 1,273.3   | 1,312.3   | 26.1                                  | 2.0%                                  |
| Mass College of Liberal Arts | Graduate         | 57.7      | 42.9      | 78.2      | 84.2      | 92.6      | 157.8     | 100.1                                 | 173.5%                                |
|                              | Total            | 1,343.9   | 1,272.7   | 1,275.8   | 1,294.6   | 1,365.9   | 1,470.2   | 126.3                                 | 9.4%                                  |
|                              | Undergraduate    | 901.4     | 888.1     | 868.8     | 944.3     | 952.8     | 946.4     | 45.0                                  | 5.0%                                  |
| Mass Maritime Academy        | Graduate         | 0.0       | 0.0       | 0.0       | 0.0       | 0.0       | 11.0      | 11.0                                  | N/A                                   |
|                              | Total            | 901.4     | 888.1     | 868.8     | 944.3     | 952.8     | 957.4     | 56.0                                  | 6.2%                                  |
|                              | Undergraduate    | 5,514.8   | 5,113.7   | 4,817.9   | 4,803.6   | 4,955.6   | 5,054.7   | -460.1                                | -8.3%                                 |
| Salem                        | Graduate         | 615.3     | 552.5     | 777.2     | 759.1     | 888.2     | 1,002.3   | 387.0                                 | 62.9%                                 |
|                              | Total            | 6,130.1   | 5,666.2   | 5,595.1   | 5,562.7   | 5,843.8   | 6,057.1   | -73.0                                 | -1.2%                                 |
|                              | Undergraduate    | 3,594.1   | 3,714.5   | 3,712.4   | 3,828.0   | 3,902.1   | 3,829.7   | 235.6                                 | 6.6%                                  |
| Westfield                    | Graduate         | 293.7     | 263.7     | 259.6     | 297.0     | 283.8     | 260.5     | -33.2                                 | -11.3%                                |
|                              | Total            | 3,887.8   | 3,978.2   | 3,972.0   | 4,125.0   | 4,185.9   | 4,090.3   | 202.5                                 | 5.2%                                  |
|                              | Undergraduate    | 3,214.0   | 3,170.3   | 3,323.4   | 3,619.7   | 3,570.2   | 3,501.1   | 287.1                                 | 8.9%                                  |
| Worcester                    | Graduate         | 261.4     | 267.2     | 268.2     | 312.6     | 275.7     | 287.3     | 25.9                                  | 9.9%                                  |
|                              | Total            | 3,475.4   | 3,437.5   | 3,591.6   | 3,932.3   | 3,845.9   | 3,788.4   | 313.0                                 | 9.0%                                  |
|                              | Undergraduate    | 28,156.7  | 27,009.9  |           | 27,450.5  |           | 28,633.5  | 476.8                                 | 1.7%                                  |
| State College Total          | Graduate         | 3,515.6   | 3,449.5   | 3,860.4   | 3,709.3   | 4,056.1   | 4,235.8   | 720.2                                 | 20.5%                                 |
|                              | Total            | 31,672.3  | 30,459.4  | 30,650.9  | 31,159.8  | 32,228.5  | 32,869.3  | 1,197.0                               | 3.8%                                  |

#### Fall FTE Enrollment

Source: HEIRS II Student File

\* Framingham State College Fall 1998 to Fall 2000 figures are from the BHE Early Enrollment Report. \*\* See Endnotes Section