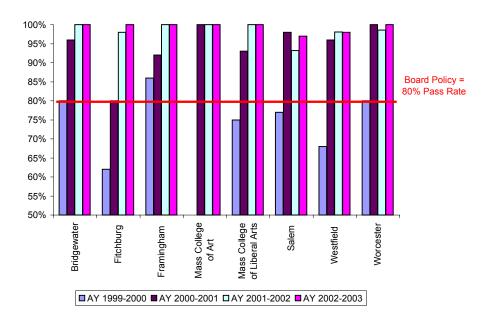

#### Tuition and Fees\* as Percent of State Median Household Income

|                                                                                                                                                                                                                                                                                                                                                                                                                                                                                                                                                                                                                                                                                                                                                                                                                                                                      |                                  |          |          |          | FY 2001  | FY 2002  |                                                                                                                                                                                                                                                                                                                                                                                                               | FY 2004  |
|----------------------------------------------------------------------------------------------------------------------------------------------------------------------------------------------------------------------------------------------------------------------------------------------------------------------------------------------------------------------------------------------------------------------------------------------------------------------------------------------------------------------------------------------------------------------------------------------------------------------------------------------------------------------------------------------------------------------------------------------------------------------------------------------------------------------------------------------------------------------|----------------------------------|----------|----------|----------|----------|----------|---------------------------------------------------------------------------------------------------------------------------------------------------------------------------------------------------------------------------------------------------------------------------------------------------------------------------------------------------------------------------------------------------------------|----------|
|                                                                                                                                                                                                                                                                                                                                                                                                                                                                                                                                                                                                                                                                                                                                                                                                                                                                      |                                  | . ,      |          | . ,      | \$2,883  |          | . ,                                                                                                                                                                                                                                                                                                                                                                                                           | . ,      |
| Name Number of the set as a Percent of Median Household Income 9.6% 9.2% 8.7%   Massachusetts College of Liberal Arts Tuition and Fees as a Percent of Median Household Income \$41,212 \$42,511 \$43,736   Massachusetts Maritime Academy Tuition and Fees \$3,104 \$3,044 \$2,924   Massachusetts Maritime Academy Tuition and Fees \$3,104 \$41,212 \$42,511 \$43,736   Salem Tuition and Fees \$3,104 \$3,044 \$2,924   Median Household Income \$41,212 \$42,511 \$43,736   Median Household Income \$3,104 \$3,044 \$2,924   Median Household Income \$41,212 \$42,511 \$43,736   Median Household Income \$3,257 \$3,078 \$2,958   Median Household Income \$41,212 \$42,511 \$43,736   Tuition and Fees \$3,094 \$3,034 \$2,974   Median Household Income \$41,212 \$42,511 \$43,736   Westfield Tuition and Fees \$2,015 \$2,555 \$2,458   Median Household |                                  | \$41,212 | \$42,511 | \$43,736 | \$46,312 | \$50,155 | \$51,470                                                                                                                                                                                                                                                                                                                                                                                                      | \$51,470 |
|                                                                                                                                                                                                                                                                                                                                                                                                                                                                                                                                                                                                                                                                                                                                                                                                                                                                      |                                  |          |          |          |          |          |                                                                                                                                                                                                                                                                                                                                                                                                               |          |
|                                                                                                                                                                                                                                                                                                                                                                                                                                                                                                                                                                                                                                                                                                                                                                                                                                                                      |                                  |          |          |          | 6.2%     |          | 23 \$3,735   55 \$51,470   % 7.3%   38 \$3,688   55 \$51,470   % 7.2%   70 \$3,334   55 \$51,470   % 7.2%   70 \$3,334   55 \$51,470   % 6.5%   8 \$4,968   55 \$51,470   % 9.7%   97 \$4,197   55 \$51,470   % 9.7%   97 \$4,197   55 \$51,470   % 8.2%   13 \$3,663   55 \$51,470   % 7.1%   38 \$3,938   55 \$51,470   % 7.7%   56 \$51,470   % 7.3%   \$3,273 \$51,470   % 7.3%   \$51,470 \$51,470   % 5 |          |
|                                                                                                                                                                                                                                                                                                                                                                                                                                                                                                                                                                                                                                                                                                                                                                                                                                                                      |                                  |          |          |          | \$3,018  |          |                                                                                                                                                                                                                                                                                                                                                                                                               |          |
| Fitchburg                                                                                                                                                                                                                                                                                                                                                                                                                                                                                                                                                                                                                                                                                                                                                                                                                                                            |                                  | \$41,212 | \$42,511 | \$43,736 | \$46,312 | \$50,155 | \$51,470                                                                                                                                                                                                                                                                                                                                                                                                      | \$51,470 |
|                                                                                                                                                                                                                                                                                                                                                                                                                                                                                                                                                                                                                                                                                                                                                                                                                                                                      |                                  |          |          |          |          |          |                                                                                                                                                                                                                                                                                                                                                                                                               |          |
|                                                                                                                                                                                                                                                                                                                                                                                                                                                                                                                                                                                                                                                                                                                                                                                                                                                                      |                                  |          |          |          | 6.5%     |          | 0,155 \$51,470   5.6% 7.3%   2,988 \$3,688   0,155 \$51,470   6.0% 7.2%   2,770 \$3,334   0,155 \$51,470   5.5% 6.5%   4,068 \$4,968   0,155 \$51,470   8.1% 9.7%   3,497 \$4,197   0,155 \$51,470   7.0% 8.2%   2,913 \$3,663   0,155 \$51,470   5.8% 7.1%   3,038 \$3,938   0,155 \$51,470                                                                                                                  |          |
|                                                                                                                                                                                                                                                                                                                                                                                                                                                                                                                                                                                                                                                                                                                                                                                                                                                                      |                                  |          |          |          | \$2,830  | \$2,770  |                                                                                                                                                                                                                                                                                                                                                                                                               |          |
| Framingham                                                                                                                                                                                                                                                                                                                                                                                                                                                                                                                                                                                                                                                                                                                                                                                                                                                           |                                  | \$41,212 | \$42,511 | \$43,736 | \$46,312 | \$50,155 | \$51,470                                                                                                                                                                                                                                                                                                                                                                                                      | \$51,470 |
| <b>.</b>                                                                                                                                                                                                                                                                                                                                                                                                                                                                                                                                                                                                                                                                                                                                                                                                                                                             |                                  |          |          |          |          |          |                                                                                                                                                                                                                                                                                                                                                                                                               |          |
|                                                                                                                                                                                                                                                                                                                                                                                                                                                                                                                                                                                                                                                                                                                                                                                                                                                                      |                                  |          | = ,.     |          | 6.1%     |          |                                                                                                                                                                                                                                                                                                                                                                                                               |          |
|                                                                                                                                                                                                                                                                                                                                                                                                                                                                                                                                                                                                                                                                                                                                                                                                                                                                      |                                  |          |          |          | \$3,878  | \$4,068  |                                                                                                                                                                                                                                                                                                                                                                                                               |          |
| Massachusetts College of Art                                                                                                                                                                                                                                                                                                                                                                                                                                                                                                                                                                                                                                                                                                                                                                                                                                         |                                  | \$41,212 | \$42,511 | \$43,736 | \$46,312 | \$50,155 | \$51,470                                                                                                                                                                                                                                                                                                                                                                                                      | \$51,470 |
|                                                                                                                                                                                                                                                                                                                                                                                                                                                                                                                                                                                                                                                                                                                                                                                                                                                                      |                                  |          |          |          |          |          |                                                                                                                                                                                                                                                                                                                                                                                                               |          |
|                                                                                                                                                                                                                                                                                                                                                                                                                                                                                                                                                                                                                                                                                                                                                                                                                                                                      |                                  |          |          |          | 8.4%     |          |                                                                                                                                                                                                                                                                                                                                                                                                               |          |
|                                                                                                                                                                                                                                                                                                                                                                                                                                                                                                                                                                                                                                                                                                                                                                                                                                                                      |                                  |          | . ,      |          | \$3,357  | \$3,497  | . ,                                                                                                                                                                                                                                                                                                                                                                                                           | \$5,397  |
| 0                                                                                                                                                                                                                                                                                                                                                                                                                                                                                                                                                                                                                                                                                                                                                                                                                                                                    |                                  | \$41,212 | \$42,511 | \$43,736 | \$46,312 | \$50,155 | \$51,470                                                                                                                                                                                                                                                                                                                                                                                                      | \$51,470 |
| Massachusetts College of Ar<br>Massachusetts College of<br>Liberal Arts<br>Massachusetts Maritime<br>Academy                                                                                                                                                                                                                                                                                                                                                                                                                                                                                                                                                                                                                                                                                                                                                         |                                  |          |          |          |          |          |                                                                                                                                                                                                                                                                                                                                                                                                               |          |
|                                                                                                                                                                                                                                                                                                                                                                                                                                                                                                                                                                                                                                                                                                                                                                                                                                                                      |                                  |          |          |          | 7.2%     | 7.0%     |                                                                                                                                                                                                                                                                                                                                                                                                               |          |
|                                                                                                                                                                                                                                                                                                                                                                                                                                                                                                                                                                                                                                                                                                                                                                                                                                                                      |                                  | \$3,104  | \$3,044  | \$2,924  | \$2,873  | \$2,913  |                                                                                                                                                                                                                                                                                                                                                                                                               |          |
| Massachusetts Maritime                                                                                                                                                                                                                                                                                                                                                                                                                                                                                                                                                                                                                                                                                                                                                                                                                                               |                                  | \$41,212 | \$42,511 | \$43,736 | \$46,312 | \$50,155 | \$51,470                                                                                                                                                                                                                                                                                                                                                                                                      | \$51,470 |
| Academy                                                                                                                                                                                                                                                                                                                                                                                                                                                                                                                                                                                                                                                                                                                                                                                                                                                              | Tuition and Fees as a Percent of |          |          |          |          |          |                                                                                                                                                                                                                                                                                                                                                                                                               |          |
|                                                                                                                                                                                                                                                                                                                                                                                                                                                                                                                                                                                                                                                                                                                                                                                                                                                                      | Median Household Income          |          |          |          | 6.2%     | 5.8%     |                                                                                                                                                                                                                                                                                                                                                                                                               |          |
|                                                                                                                                                                                                                                                                                                                                                                                                                                                                                                                                                                                                                                                                                                                                                                                                                                                                      | Tuition and Fees                 |          | \$3,078  | \$2,958  | \$3,098  | \$3,038  | \$3,938                                                                                                                                                                                                                                                                                                                                                                                                       | \$4,988  |
| Salem                                                                                                                                                                                                                                                                                                                                                                                                                                                                                                                                                                                                                                                                                                                                                                                                                                                                |                                  | \$41,212 | \$42,511 | \$43,736 | \$46,312 | \$50,155 | \$51,470                                                                                                                                                                                                                                                                                                                                                                                                      | \$51,470 |
| Salem                                                                                                                                                                                                                                                                                                                                                                                                                                                                                                                                                                                                                                                                                                                                                                                                                                                                | Tuition and Fees as a Percent of |          |          |          |          |          |                                                                                                                                                                                                                                                                                                                                                                                                               |          |
|                                                                                                                                                                                                                                                                                                                                                                                                                                                                                                                                                                                                                                                                                                                                                                                                                                                                      | Median Household Income          |          |          | 6.8%     | 6.7%     | 6.1%     |                                                                                                                                                                                                                                                                                                                                                                                                               |          |
|                                                                                                                                                                                                                                                                                                                                                                                                                                                                                                                                                                                                                                                                                                                                                                                                                                                                      | Tuition and Fees                 | \$3,094  | \$3,034  | \$2,974  | \$2,916  | \$2,956  | \$3,755                                                                                                                                                                                                                                                                                                                                                                                                       | \$4,558  |
| Westfield                                                                                                                                                                                                                                                                                                                                                                                                                                                                                                                                                                                                                                                                                                                                                                                                                                                            | Median Household Income          | \$41,212 | \$42,511 | \$43,736 | \$46,312 | \$50,155 | \$51,470                                                                                                                                                                                                                                                                                                                                                                                                      | \$51,470 |
| Westlield                                                                                                                                                                                                                                                                                                                                                                                                                                                                                                                                                                                                                                                                                                                                                                                                                                                            | Tuition and Fees as a Percent of |          |          |          |          |          |                                                                                                                                                                                                                                                                                                                                                                                                               |          |
|                                                                                                                                                                                                                                                                                                                                                                                                                                                                                                                                                                                                                                                                                                                                                                                                                                                                      | Median Household Income          | 7.5%     | 7.1%     | 6.8%     | 6.3%     | 5.9%     | 7.3%                                                                                                                                                                                                                                                                                                                                                                                                          | 8.9%     |
|                                                                                                                                                                                                                                                                                                                                                                                                                                                                                                                                                                                                                                                                                                                                                                                                                                                                      |                                  | \$2,615  | \$2,555  | \$2,458  | \$2,508  | \$2,573  | \$3,273                                                                                                                                                                                                                                                                                                                                                                                                       | \$4,123  |
| Worcester                                                                                                                                                                                                                                                                                                                                                                                                                                                                                                                                                                                                                                                                                                                                                                                                                                                            | Median Household Income          | \$41,212 | \$42,511 | \$43,736 | \$46,312 | \$50,155 | \$51,470                                                                                                                                                                                                                                                                                                                                                                                                      | \$51,470 |
|                                                                                                                                                                                                                                                                                                                                                                                                                                                                                                                                                                                                                                                                                                                                                                                                                                                                      | Tuition and Fees as a Percent of |          |          |          |          |          |                                                                                                                                                                                                                                                                                                                                                                                                               |          |
|                                                                                                                                                                                                                                                                                                                                                                                                                                                                                                                                                                                                                                                                                                                                                                                                                                                                      | Median Household Income          | 6.3%     | 6.0%     | 5.6%     | 5.4%     | 5.1%     | 6.4%                                                                                                                                                                                                                                                                                                                                                                                                          |          |
|                                                                                                                                                                                                                                                                                                                                                                                                                                                                                                                                                                                                                                                                                                                                                                                                                                                                      | Tuition and Fees                 | \$3,192  | \$3,103  | \$2,984  | \$2,962  | \$2,954  | \$3,743                                                                                                                                                                                                                                                                                                                                                                                                       | \$4,590  |
| State College Average                                                                                                                                                                                                                                                                                                                                                                                                                                                                                                                                                                                                                                                                                                                                                                                                                                                |                                  | \$41,212 | \$42,511 | \$43,736 | \$46,312 | \$50,155 | \$51,470                                                                                                                                                                                                                                                                                                                                                                                                      | \$51,470 |
| - •                                                                                                                                                                                                                                                                                                                                                                                                                                                                                                                                                                                                                                                                                                                                                                                                                                                                  |                                  | 7.7%     | 7.3%     | 6.8%     | 6.4%     | 5.9%     | 7.3%                                                                                                                                                                                                                                                                                                                                                                                                          | 8.9%     |