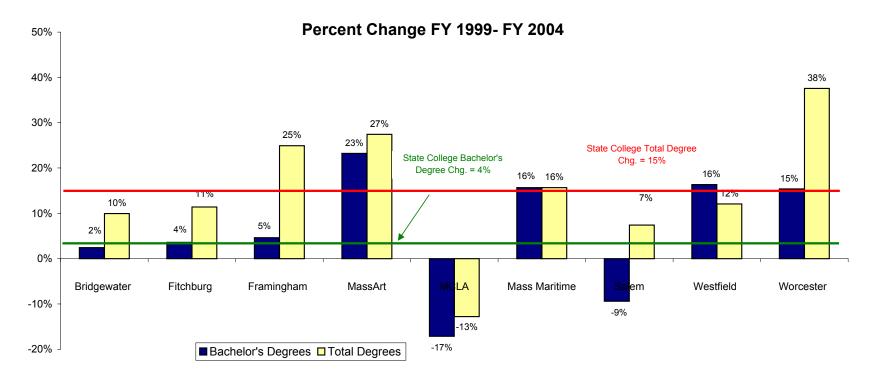

|
| State College Total | Post-Bacc. Certificate          | 187     | 234     | 257     | 162     | 223     | 392     | 361     | 127                     | 54%                     |
| State College Total | Master                          | 1,436   | 1,535   | 1,597   | 1,661   | 1,882   | 2,053   | 2,157   | 622                     | 41%                     |
|                     | Certificate of Adv. Grad. Study | 74      | 59      | 70      | 61      | 61      | 121     | 108     | 49                      | 83%                     |
|                     | Total                           | 7,003   | 7,135   | 7,331   | 7,083   | 7,300   | 8,136   | 8,172   | 1,037                   | 15%                     |

Source: HEIRS II Degrees File

\*See Endnotes Section



|                 |               | AY 99-00 | AY 00-01 | AY 01-02 | AY 02-03 |
|-----------------|---------------|----------|----------|----------|----------|
|                 | # Test Takers | 380      | 228      | 251      | 343      |
| Bridgewater     | # Passing     | 305      | 220      | 250      | 342      |
|                 | Pass Rate     | 80%      | 96%      | 100%     | 100%     |
|                 | # Test Takers | 111      | 104      | 98       | 144      |
| Fitchburg       | # Passing     | 69       | 83       | 96       | 144      |
|                 | Pass Rate     | 62%      | 80%      | 98%      | 100%     |
|                 | # Test Takers | 108      | 85       | 79       | 90       |
| Framingham      | # Passing     | 93       | 78       | 79       | 90