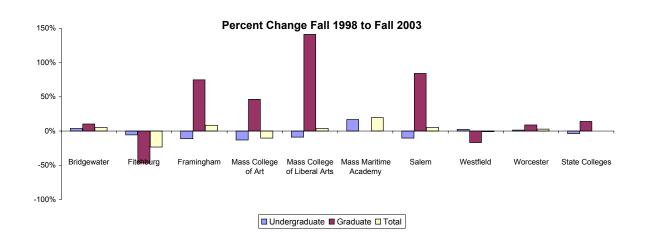

#### Fall Unduplicated Credit Headcount

|                              | Enrollment Level | Fall 1998 | Fall 1999 | Fall 2000 | Fall 2001 | Fall 2002 | Fall 2003 | # Change<br>Fall 1998 to<br>Fall 2003                                                             | % Change<br>Fall 1998 to<br>Fall 2003 |
|------------------------------|------------------|-----------|-----------|-----------|-----------|-----------|-----------|---------------------------------------------------------------------------------------------------|---------------------------------------|
|                              | Undergraduate    | 7,320     | 7,157     | 7,080     | 7,199     | 7,434     | 7,598     | 278                                                                                               | 3.8%                                  |
| Bridgewater                  | Graduate         | 1,841     | 1,798     | 1,759     | 1,839     | 2,127     | 2,028     | 187                                                                                               | 10.2%                                 |
|                              | Total            | 9,161     | 8,955     | 8,839     | 9,038     | 9,561     | 9,626     | 465                                                                                               | 5.1%                                  |
|                              | Undergraduate    | 3,660     | 3,356     | 3,240     | 3,219     | 3,379     | 3,452     | -208                                                                                              | -5.7%                                 |
| Fitchburg                    | Graduate         | 2,756     | 2,219     | 2,480     | 1,814     | 1,670     | 1,465     | -1,291                                                                                            | -46.8%                                |
|                              | Total            | 6,416     | 5,575     | 5,720     | 5,033     | 5,049     | 4,917     | -1,499                                                                                            | -23.4%                                |
|                              | Undergraduate    | 4,390     | 3,988     | 4,042     | 4,043     | 3,978     | 3,894     | -496                                                                                              | -11.3%                                |
| Framingham*                  | Graduate         | 1,295     | 1,401     | 1,721     | 1,872     | 1,906     | 2,262     | 967                                                                                               | 74.7%                                 |
|                              | Total            | 5,685     | 5,389     | 5,763     | 5,915     | 5,884     | 6,156     | 471                                                                                               | 8.3%                                  |
|                              | Undergraduate    | 2,199     | 2,163     | 2,217     | 2,146     | 1,934     | 1,915     | -284                                                                                              | -12.9%                                |
| Mass College of Art**        | Graduate         | 102       | 191       | 107       | 110       | 147       | 149       | 47                                                                                                | 46.1%                                 |
|                              | Total            | 2,301     | 2,354     | 2,324     | 2,256     | 2,081     | 2,064     | -237                                                                                              | -10.3%                                |
|                              | Undergraduate    | 1,603     | 1,404     | 1,392     | 1,402     | 1,457     | 1,459     | -144                                                                                              | -9.0%                                 |
| Mass College of Liberal Arts | Graduate         | 146       | 128       | 202       | 212       | 221       | 352       | 206                                                                                               | 141.1%                                |
|                              | Total            | 1,749     | 1,532     | 1,594     | 1,614     | 1,678     | 1,811     | 62                                                                                                | 3.5%                                  |
|                              | Undergraduate    | 784       | 802       | 829       | 853       | 888       | 917       | 133                                                                                               | 17.0%                                 |
| Mass Maritime Academy        | Graduate         | 0         | 0         | 0         | 0         | 0         | 22        | 49 47 4   44 -237 -1   99 -144 -   52 206 14   1 62 7   7 133 1   52 22 2   99 155 1   18 -751 -1 | N/A                                   |
|                              | Total            | 784       | 802       | 829       | 853       | 888       | 939       | 155                                                                                               | 19.8%                                 |
|                              | Undergraduate    | 7,259     | 6,833     | 6,384     | 6,318     | 6,410     | 6,508     | -751                                                                                              | -10.3%                                |
| Salem                        | Graduate         | 1,418     | 1,240     | 2,200     | 2,031     | 2,380     | 2,612     | 1,194                                                                                             | 84.2%                                 |
|                              | Total            | 8,677     | 8,073     | 8,584     | 8,349     | 8,790     | 9,120     | 443                                                                                               | 5.1%                                  |
|                              | Undergraduate    | 4,203     | 4,304     | 4,288     | 4,378     | 4,412     | 4,292     | 89                                                                                                | 2.1%                                  |
| Westfield                    | Graduate         | 775       | 712       | 731       | 775       | 773       | 646       | -129                                                                                              | -16.6%                                |
|                              | Total            | 4,978     | 5,016     | 5,019     | 5,153     | 5,185     | 4,938     | -40                                                                                               | -0.8%                                 |
|                              | Undergraduate    | 4,592     | 4,495     | 4,600     | 4,954     | 4,856     | 4,665     | 73                                                                                                | 1.6%                                  |
| Worcester                    | Graduate         | 738       | 755       | 735       | 853       | 712       | 805       | 67                                                                                                | 9.1%                                  |
|                              | Total            | 5,330     | 5,250     | 5,335     | 5,807     | 5,568     | 5,470     | 140                                                                                               | 2.6%                                  |
|                              | Undergraduate    | 36,010    | 34,502    | 34,072    | 34,512    | 34,748    | 34,700    | -1,310                                                                                            | -3.6%                                 |
| State College Total          | Graduate         | 9,071     | 8,444     | 9,935     | 9,506     | 9,936     | 10,341    | 1,270                                                                                             | 14.0%                                 |
|                              | Total            | 45,081    | 42,946    | 44,007    | 44,018    | 44,684    | 45,041    | -40                                                                                               | -0.1%                                 |

#### Percent Change Fall 1998 to Fall 2003