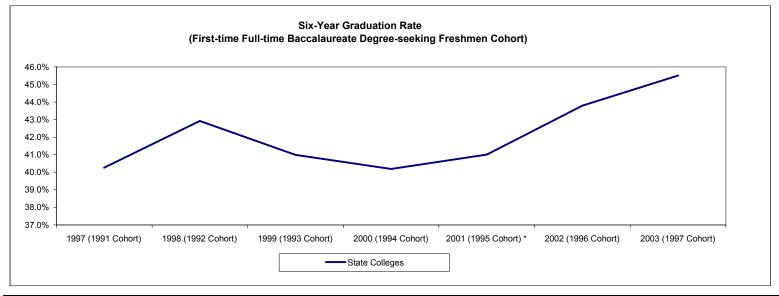

## **Table of Contents**

| I. – | Access and Affordability                                                                                                                 |    |
|------|------------------------------------------------------------------------------------------------------------------------------------------|----|
|      | Annual Unduplicated Credit Headcount (Undergraduate and Graduate)                                                                        | 1  |
|      | Annual FTE Enrollment (Undergraduate and Graduate)                                                                                       | 2  |
|      | Fall Unduplicated Credit Headcount (Undergraduate and Graduate)                                                                          | 3  |
|      | Fall FTE Enrollment (Undergraduate and Graduate)                                                                                         | 4  |
|      | Tuition and Fees as Percent of State Median Household Income                                                                             | 5  |
|      | Tuition and Fees as Percent of State Median Family Income                                                                                | 6  |
|      | Tuition and Fees as Percent of State Per Capita Disposable Income                                                                        | 7  |
|      | Tuition and Fees as Percent of County Per Capita Personal Income                                                                         | 8  |
|      | Percent of Total Undergraduate Enrollment Comprised of Minorities                                                                        | 9  |
| II.  | Student Access and Success                                                                                                               |    |
|      | First-Year Retention Rate                                                                                                                | 10 |
|      | Six-Year Graduation Rate                                                                                                                 | 13 |
|      | Number of Annual Degrees and Certificates Awarded                                                                                        | 14 |
|      | Massachusetts Test for Educator Licensure (MTEL) Pass Rate                                                                               | 16 |
| Ш.   | Qualified Students                                                                                                                       |    |
|      | •                                                                                                                                        | 47 |
|      | Percent of Special Admission Students                                                                                                    | 17 |
|      | Average High School Weighted Grade Point Average of Incoming First-Year Students                                                         | 19 |
| IV.  | Meet Regional Economic and Workforce Development Needs<br>Graduates: Workforce Placement/Continuing Education – One Year Post Graduation |    |
|      | (In-State Students Only)                                                                                                                 | 20 |
|      |                                                                                                                                          |    |