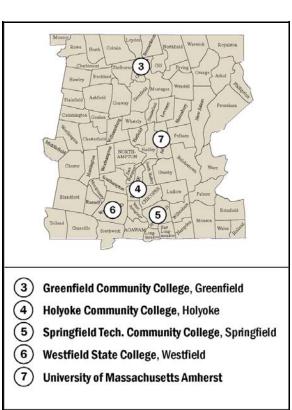

Appendix C:

State College 80% Draw Communities Regions of Massachusetts

Appendix D:

First-Year Retention Rate Tracking Four-, Five-, and Six-Year Graduation Rates