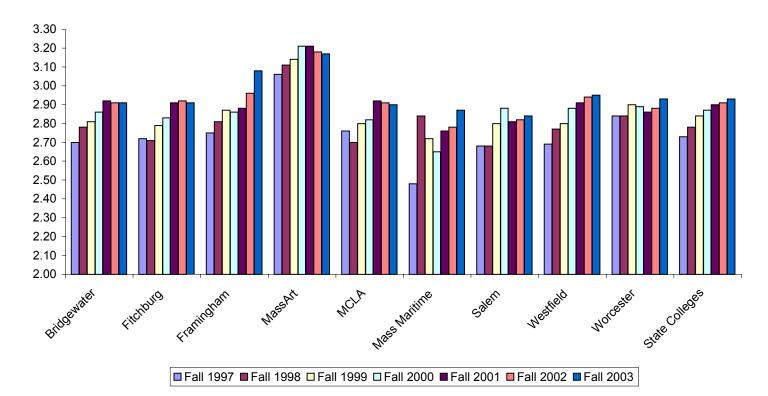

Source: BHE Tuition and Fee Survey; US Census; American Community Survey

Note: Median Family Income lags tuition and fees by one fiscal year (i.e. income earned in FY 2003 is used to pay tuition and fees in FY 2004).