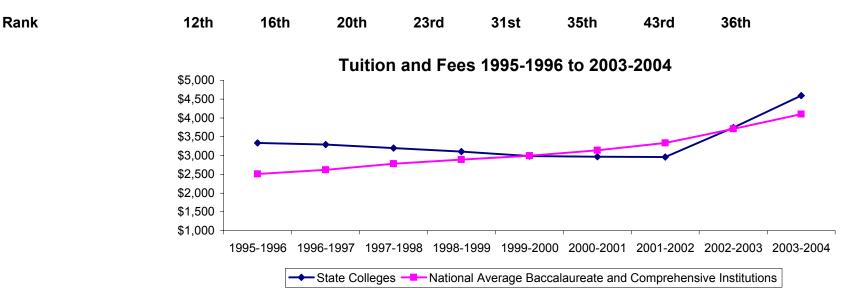

#### Appendices

Appendix A:

Fall Unduplicated Credit Headcount (Fall 1990-Fall 2003)

Total Degrees Conferred (FY 1991- FY 2004)

Appendix B:

Tuition and Fees at Massachusetts Public Colleges and University

Tuition and Fee Rankings