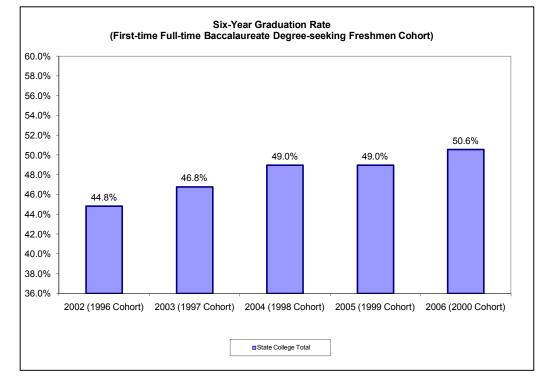

# **Table of Contents**

| I.         | Access and Affordability                                                         |        |
|------------|----------------------------------------------------------------------------------|--------|
|            | Annual Unduplicated Credit Headcount (Undergraduate and Graduate)                | 1      |
|            | Annual FTE Enrollment (Undergraduate and Graduate)                               | 2      |
|            | Fall Unduplicated Credit Headcount (Undergraduate and Graduate)                  | 3      |
|            | Fall FTE Enrollment (Undergraduate and Graduate)                                 | 4      |
|            | Tuition and Fees as Percent of State Median Family Income                        | 5      |
|            | Percent of Total Undergraduate Enrollment Comprised of Minorities                | 6      |
| II.        | Student Access and Success                                                       |        |
|            | First-Year Retention Rate                                                        | 7      |
|            | Six-Year Graduation Rate                                                         | 8      |
|            | Number of Annual Degrees and Certificates Awarded                                | 8<br>9 |
|            | Massachusetts Test for Educator Licensure (MTEL) Pass Rate                       | 10     |
| Ш.         | Qualified Students                                                               |        |
|            | Percent of Special Admission Students                                            | 11     |
|            | Average High School Weighted Grade Point Average of Incoming First-Year Students | 13     |
| IV.        | Cost Effective Use of Resources                                                  |        |
|            | Capital Adaptation and Renewal                                                   | 14     |
|            | Primary Reserve Ratio                                                            | 15     |
|            |                                                                                  | 10     |
| <b>V</b> . | Higher Education Collaboration                                                   |        |
|            | Number of Community College Students Matriculated into Four-Year Colleges        | 16     |