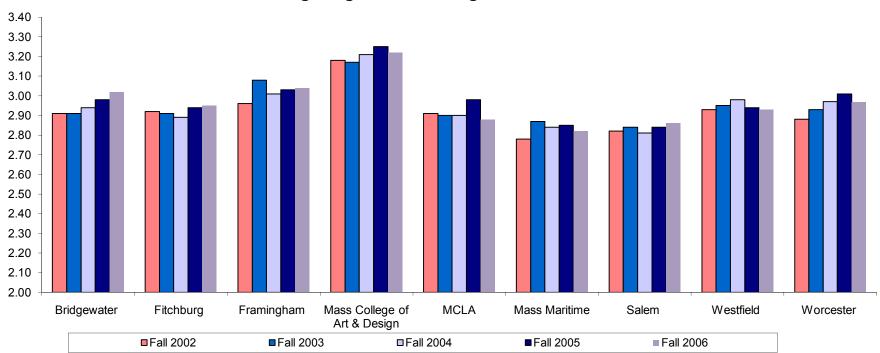

# **Table of Contents**

| I.         | Access and Affordability                                                         |        |
|------------|----------------------------------------------------------------------------------|--------|
|            | Annual Unduplicated Credit Headcount (Undergraduate and Graduate)                | 1      |
|            | Annual FTE Enrollment (Undergraduate and Graduate)                               | 2      |
|            | Fall Unduplicated Credit Headcount (Undergraduate and Graduate)                  | 3      |
|            | Fall FTE Enrollment (Undergraduate and Graduate)                                 | 4      |
|            | Tuition and Fees as Percent of State Median Family Income                        | 5      |
|            | Percent of Total Undergraduate Enrollment Comprised of Minorities                | 6      |
| II.        | Student Access and Success                                                       |        |
|            | First-Year Retention Rate                                                        | 7      |
|            | Six-Year Graduation Rate                                                         | 8      |
|            | Number of Annual Degrees and Certificates Awarded                                | 8<br>9 |
|            | Massachusetts Test for Educator Licensure (MTEL) Pass Rate                       | 10     |
| Ш.         | Qualified Students                                                               |        |
|            | Percent of Special Admission Students                                            | 11     |
|            | Average High School Weighted Grade Point Average of Incoming First-Year Students | 13     |
| IV.        | Cost Effective Use of Resources                                                  |        |
|            | Capital Adaptation and Renewal                                                   | 14     |
|            | Primary Reserve Ratio                                                            | 15     |
|            |                                                                                  | 10     |
| <b>V</b> . | Higher Education Collaboration                                                   |        |
|            | Number of Community College Students Matriculated into Four-Year Colleges        | 16     |