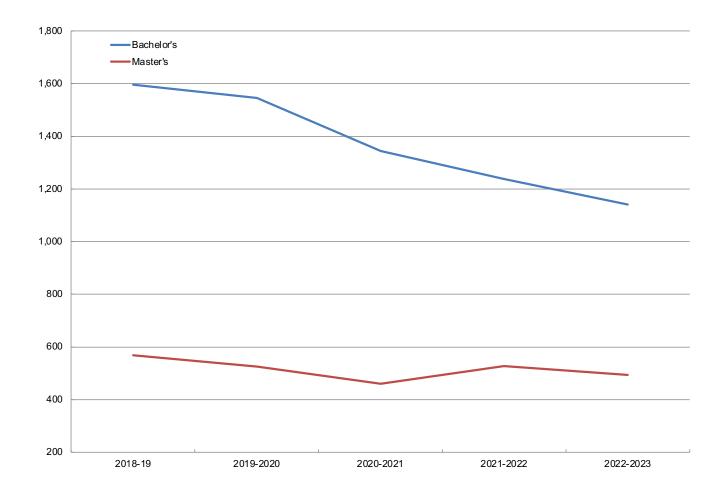

Due to small cohort size, data is not shown for American Indian/Alaskan Native. Beginning fall 2010, race/ethnic data is not comparable to prior years.

| DEGREES AND<br>CERTIFICATES CONFERRED | 2018-19 | 2019-20 | 2020-21 | 2021-22 | 2022-23 |
|---------------------------------------|---------|---------|---------|---------|---------|
| Bachelor's                            | 1,595   | 1,546   | 1,344   | 1,237   | 1,140   |
| Master's                              | 569     | 526     | 461     | 527     | 494     |
| Certificates                          | 120     | 80      | 102     | 83      | 81      |
| Total                                 | 2,284   | 2,152   | 1,907   | 1,847   | 1,715   |