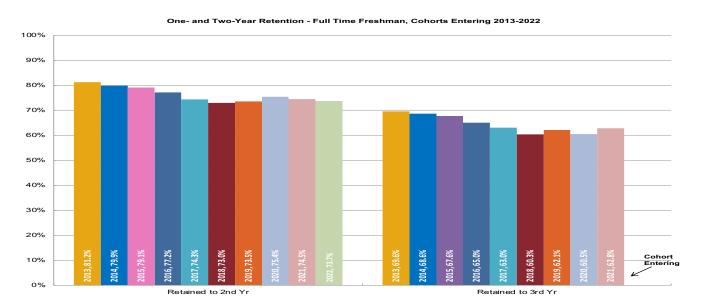

### **RETENTION AND GRADUATION - FULL TIME FRESHMAN**

| RETENTION<br>GRADUATION<br>FULL TIME | ON –        | Continued   |             | Graduated  |            |            | Still<br>Enrolled |
|--------------------------------------|-------------|-------------|-------------|------------|------------|------------|-------------------|
| Cohort Year                          | Cohort Size | to 2nd Year | to 3rd Year | in 4 Years | in 5 Years | in 6 Years | 7th Year          |
| 2013                                 | 1,073       | 81.2%       | 69.6%       | 39.9%      | 54.4%      | 57.1%      | 1.7%              |
| 2014                                 | 1,127       | 79.9%       | 68.6%       | 43.5%      | 56.7%      | 59.4%      | 0.5%              |
| 2015                                 | 1,082       | 79.1%       | 67.6%       | 41.8%      | 54.9%      | 56.7%      | 0.6%              |
| 2016                                 | 1,130       | 77.2%       | 65.0%       | 42.3%      | 51.9%      | 55.3%      | 1.2%              |
| 2017                                 | 1,082       | 74.3%       | 63.0%       | 40.9%      | 51.6%      | 55.0%      |                   |
| 2018                                 | 1,097       | 73.0%       | 60.3%       | 36.0%      | 46.5%      |            |                   |
| 2019                                 | 997         | 73.5%       | 62.1%       | 33.9%      |            |            |                   |
| 2020                                 | 965         | 75.4%       | 60.5%       |            |            |            |                   |
| 2021                                 | 898         | 74.5%       | 62.8%       |            |            |            |                   |
| 2022                                 | 858         | 73.7%       |             |            |            |            |                   |

| RETENTION AND GRADUATION –<br>FULL TIME FRESHMAN |             | Reto        | ention      | Graduation  |         |             |         |  |  |
|--------------------------------------------------|-------------|-------------|-------------|-------------|---------|-------------|---------|--|--|
| TOTAL AND                                        |             |             | % Co        | % Continued |         | % Graduated |         |  |  |
| COHORT<br>TYPE                                   | Cohort Year | Cohort Size | to 2nd Year | to 3rd Year | 4 Years | 5 Years     | 6 Years |  |  |
| Total Cohort                                     | 2013        | 1,073       | 81.2%       | 69.6%       | 39.9%   | 54.4%       | 57.1%   |  |  |
|                                                  | 2014        | 1,127       | 79.9%       | 68.6%       | 43.5%   | 56.7%       | 59.4%   |  |  |
|                                                  | 2015        | 1,082       | 79.1%       | 67.6%       | 41.8%   | 54.9%       | 56.7%   |  |  |
|                                                  | 2016        | 1,130       | 77.2%       | 65.0%       | 42.3%   | 51.9%       | 55.3%   |  |  |
|                                                  | 2017        | 1,082       | 74.3%       | 63.0%       | 40.9%   | 51.6%       | 55.0%   |  |  |
|                                                  | 2018        | 1,097       | 73.0%       | 60.3%       | 36.0%   | 46.5%       |         |  |  |
|                                                  | 2019        | 997         | 73.5%       | 62.1%       | 33.9%   |             |         |  |  |
|                                                  | 2020        | 965         | 75.4%       | 60.5%       |         |             |         |  |  |
|                                                  | 2021        | 898         | 74.5%       | 62.8%       |         |             |         |  |  |
|                                                  | 2022        | 858         | 73.7%       |             |         |             |         |  |  |
| Female                                           | 2013        | 682         | 81.8%       | 69.8%       | 45.0%   | 57.5%       | 59.8%   |  |  |
|                                                  | 2014        | 698         | 79.9%       | 70.1%       | 47.3%   | 59.3%       | 61.5%   |  |  |
|                                                  | 2015        | 682         | 80.2%       | 69.8%       | 45.2%   | 59.7%       | 61.4%   |  |  |
|                                                  | 2016        | 741         | 77.5%       | 65.9%       | 44.9%   | 53.8%       | 57.0%   |  |  |
|                                                  | 2017        | 701         | 75.6%       | 65.2%       | 45.1%   | 55.5%       | 58.9%   |  |  |
|                                                  | 2018        | 713         | 73.6%       | 63.0%       | 40.8%   | 50.5%       |         |  |  |
|                                                  | 2019        | 645         | 77.4%       | 66.5%       | 40.5%   |             |         |  |  |
|                                                  | 2020        | 663         | 76.9%       | 62.7%       |         |             |         |  |  |
|                                                  | 2021        | 602         | 76.1%       | 64.3%       |         |             |         |  |  |
|                                                  | 2022        | 551         | 74.4%       |             |         |             |         |  |  |
| Male                                             | 2013        | 391         | 80.1%       | 69.3%       | 30.9%   | 49.1%       | 52.4%   |  |  |
|                                                  | 2014        | 429         | 79.7%       | 66.2%       | 37.3%   | 52.4%       | 55.9%   |  |  |
|                                                  | 2015        | 400         | 77.3%       | 63.8%       | 36.0%   | 46.8%       | 48.8%   |  |  |
|                                                  | 2016        | 389         | 76.6%       | 63.5%       | 37.3%   | 48.3%       | 52.2%   |  |  |
|                                                  | 2017        | 381         | 71.9%       | 59.1%       | 33.3%   | 44.4%       | 47.8%   |  |  |
|                                                  | 2018        | 384         | 71.9%       | 55.5%       | 27.1%   | 39.1%       |         |  |  |
|                                                  | 2019        | 352         | 66.5%       | 54.0%       | 21.9%   |             |         |  |  |
|                                                  | 2020        | 302         | 72.2%       | 55.6%       |         |             |         |  |  |
|                                                  | 2021        | 296         | 71.3%       | 59.8%       |         |             |         |  |  |
|                                                  | 2022        | 307         | 72.3%       |             |         |             |         |  |  |