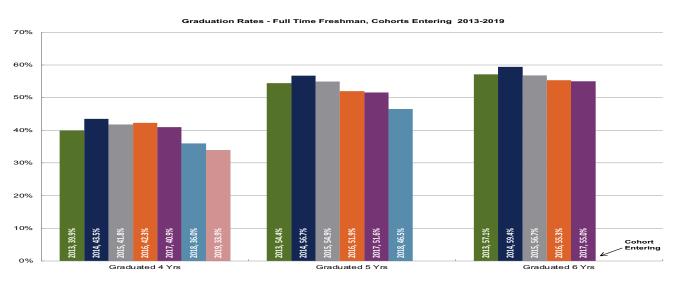

### **RETENTION AND GRADUATION - FULL TIME FRESHMAN**

| RETENTION<br>GRADUATION<br>FULL TIME | ON –        | Continued   |             | Graduated  |            |            | Still<br>Enrolled |
|--------------------------------------|-------------|-------------|-------------|------------|------------|------------|-------------------|
| Cohort Year                          | Cohort Size | to 2nd Year | to 3rd Year | in 4 Years | in 5 Years | in 6 Years | 7th Year          |
| 2013                                 | 1,073       | 81.2%       | 69.6%       | 39.9%      | 54.4%      | 57.1%      | 1.7%              |
| 2014                                 | 1,127       | 79.9%       | 68.6%       | 43.5%      | 56.7%      | 59.4%      | 0.5%              |
| 2015                                 | 1,082       | 79.1%       | 67.6%       | 41.8%      | 54.9%      | 56.7%      | 0.6%              |
| 2016                                 | 1,130       | 77.2%       | 65.0%       | 42.3%      | 51.9%      | 55.3%      | 1.2%              |
| 2017                                 | 1,082       | 74.3%       | 63.0%       | 40.9%      | 51.6%      | 55.0%      |                   |
| 2018                                 | 1,097       | 73.0%       | 60.3%       | 36.0%      | 46.5%      |            |                   |
| 2019                                 | 997         | 73.5%       | 62.1%       | 33.9%      |            |            |                   |
| 2020                                 | 965         | 75.4%       | 60.5%       |            |            |            |                   |
| 2021                                 | 898         | 74.5%       | 62.8%       |            |            |            |                   |
| 2022                                 | 858         | 73.7%       |             |            |            |            |                   |

| RETENTION AND GRADUATION –<br>FULL TIME FRESHMAN |             | Reto        | ention      | Graduation  |         |             |         |  |  |
|--------------------------------------------------|-------------|-------------|-------------|-------------|---------|-------------|---------|--|--|
| TOTAL AND                                        |             |             | % Co        | % Continued |         | % Graduated |         |  |  |
| COHORT<br>TYPE                                   | Cohort Year | Cohort Size | to 2nd Year | to 3rd Year | 4 Years | 5 Years     | 6 Years |  |  |
| Total Cohort                                     | 2013        | 1,073       | 81.2%       | 69.6%       | 39.9%   | 54.4%       | 57.1%   |  |  |
|                                                  | 2014        | 1,127       | 79.9%       | 68.6%       | 43.5%   | 56.7%       | 59.4%   |  |  |
|                                                  | 2015        | 1,082       | 79.1%       | 67.6%       | 41.8%   | 54.9%       | 56.7%   |  |  |
|                                                  | 2016        | 1,130       | 77.2%       | 65.0%       | 42.3%   | 51.9%       | 55.3%   |  |  |
|                                                  | 2017        | 1,082       | 74.3%       | 63.0%       | 40.9%   | 51.6%       | 55.0%   |  |  |
|                                                  | 2018        | 1,097       | 73.0%       | 60.3%       | 36.0%   | 46.5%       |         |  |  |
|                                                  | 2019        | 997         | 73.5%       | 62.1%       | 33.9%   |             |         |  |  |
|                                                  | 2020        | 965         | 75.4%       | 60.5%       |         |             |         |  |  |
|                                                  | 2021        | 898         | 74.5%       | 62.8%       |         |             |         |  |  |
|                                                  | 2022        | 858         | 73.7%       |             |         |             |         |  |  |
| Female                                           | 2013        | 682         | 81.8%       | 69.8%       | 45.0%   | 57.5%       | 59.8%   |  |  |
|                                                  | 2014        | 698         | 79.9%       | 70.1%       | 47.3%   | 59.3%       | 61.5%   |  |  |
|                                                  | 2015        | 682         | 80.2%       | 69.8%       | 45.2%   | 59.7%       | 61.4%   |  |  |
|                                                  | 2016        | 741         | 77.5%       | 65.9%       | 44.9%   | 53.8%       | 57.0%   |  |  |
|                                                  | 2017        | 701         | 75.6%       | 65.2%       | 45.1%   | 55.5%       | 58.9%   |  |  |
|                                                  | 2018        | 713         | 73.6%       | 63.0%       | 40.8%   | 50.5%       |         |  |  |
|                                                  | 2019        | 645         | 77.4%       | 66.5%       | 40.5%   |             |         |  |  |
|                                                  | 2020        | 663         | 76.9%       | 62.7%       |         |             |         |  |  |
|                                                  | 2021        | 602         | 76.1%       | 64.3%       |         |             |         |  |  |
|                                                  | 2022        | 551         | 74.4%       |             |         |             |         |  |  |
| Male                                             | 2013        | 391         | 80.1%       | 69.3%       | 30.9%   | 49.1%       | 52.4%   |  |  |
|                                                  | 2014        | 429         | 79.7%       | 66.2%       | 37.3%   | 52.4%       | 55.9%   |  |  |
|                                                  | 2015        | 400         | 77.3%       | 63.8%       | 36.0%   | 46.8%       | 48.8%   |  |  |
|                                                  | 2016        | 389         | 76.6%       | 63.5%       | 37.3%   | 48.3%       | 52.2%   |  |  |
|                                                  | 2017        | 381         | 71.9%       | 59.1%       | 33.3%   | 44.4%       | 47.8%   |  |  |
|                                                  | 2018        | 384         | 71.9%       | 55.5%       | 27.1%   | 39.1%       |         |  |  |
|                                                  | 2019        | 352         | 66.5%       | 54.0%       | 21.9%   |             |         |  |  |
|                                                  | 2020        | 302         | 72.2%       | 55.6%       |         |             |         |  |  |
|                                                  | 2021        | 296         | 71.3%       | 59.8%       |         |             |         |  |  |
|                                                  | 2022        | 307         | 72.3%       |             |         |             |         |  |  |