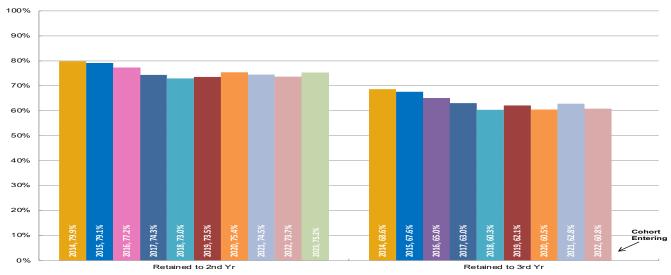

### **RETENTION AND GRADUATION - FULL TIME FRESHMAN**

| RETENTION<br>GRADUATION<br>FULL TIME | ON –        | Continued   |             | Graduated  |            | Still<br>Enrolled |          |
|--------------------------------------|-------------|-------------|-------------|------------|------------|-------------------|----------|
| Cohort Year                          | Cohort Size | to 2nd Year | to 3rd Year | in 4 Years | in 5 Years | in 6 Years        | 7th Year |
| 2014                                 | 1,127       | 79.9%       | 68.6%       | 43.5%      | 56.7%      | 59.4%             | 0.5%     |
| 2015                                 | 1,082       | 79.1%       | 67.6%       | 41.8%      | 54.9%      | 56.7%             | 0.6%     |
| 2016                                 | 1,130       | 77.2%       | 65.0%       | 42.3%      | 51.9%      | 55.3%             | 1.2%     |
| 2017                                 | 1,082       | 74.3%       | 63.0%       | 40.9%      | 51.6%      | 55.0%             | 0.8%     |
| 2018                                 | 1,097       | 73.0%       | 60.3%       | 36.0%      | 46.5%      | 49.9%             |          |
| 2019                                 | 997         | 73.5%       | 62.1%       | 34.0%      | 45.6%      |                   |          |
| 2020                                 | 965         | 75.4%       | 60.5%       | 37.5%      |            |                   |          |
| 2021                                 | 898         | 74.5%       | 62.8%       |            |            |                   |          |
| 2022                                 | 858         | 73.7%       | 60.8%       |            |            |                   |          |
| 2023                                 | 793         | 75.2%       |             |            |            |                   |          |

| RETENTION AND GRADUATION –<br>FULL TIME FRESHMAN |             | Reto        | ention      | Graduation  |             |         |         |  |
|--------------------------------------------------|-------------|-------------|-------------|-------------|-------------|---------|---------|--|
| TOTAL AND                                        |             |             | % Co        | ntinued     | % Graduated |         |         |  |
| COHORT<br>TYPE                                   | Cohort Year | Cohort Size | to 2nd Year | to 3rd Year | 4 Years     | 5 Years | 6 Years |  |
| <b>Total Cohort</b>                              | 2014        | 1,127       | 79.9%       | 68.6%       | 43.5%       | 56.7%   | 59.4%   |  |
|                                                  | 2015        | 1,082       | 79.1%       | 67.6%       | 41.8%       | 54.9%   | 56.7%   |  |
|                                                  | 2016        | 1,130       | 77.2%       | 65.0%       | 42.3%       | 51.9%   | 55.3%   |  |
|                                                  | 2017        | 1,082       | 74.3%       | 63.0%       | 40.9%       | 51.6%   | 55.0%   |  |
|                                                  | 2018        | 1,097       | 73.0%       | 60.3%       | 36.0%       | 46.5%   | 49.8%   |  |
|                                                  | 2019        | 997         | 73.5%       | 62.1%       | 34.0%       | 45.6%   |         |  |
|                                                  | 2020        | 965         | 75.4%       | 60.5%       | 37.5%       |         |         |  |
|                                                  | 2021        | 898         | 74.5%       | 62.8%       |             |         |         |  |
|                                                  | 2022        | 858         | 73.7%       | 60.8%       |             |         |         |  |
|                                                  | 2023        | 793         | 75.2%       |             |             |         |         |  |
| Female                                           | 2014        | 698         | 79.9%       | 70.1%       | 47.3%       | 59.3%   | 61.5%   |  |
|                                                  | 2015        | 682         | 80.2%       | 69.8%       | 45.2%       | 59.7%   | 61.4%   |  |
|                                                  | 2016        | 741         | 77.5%       | 65.9%       | 44.9%       | 53.8%   | 57.0%   |  |
|                                                  | 2017        | 701         | 75.6%       | 65.2%       | 45.1%       | 55.5%   | 58.9%   |  |
|                                                  | 2018        | 713         | 73.6%       | 63.0%       | 40.8%       | 50.5%   | 53.4%   |  |
|                                                  | 2019        | 645         | 77.4%       | 66.5%       | 40.5%       | 51.5%   |         |  |
|                                                  | 2020        | 663         | 76.9%       | 62.7%       | 41.2%       |         |         |  |
|                                                  | 2021        | 602         | 76.1%       | 64.3%       |             |         |         |  |
|                                                  | 2022        | 551         | 74.4%       | 62.6%       |             |         |         |  |
|                                                  | 2023        | 488         | 75.0%       |             |             |         |         |  |
| Male                                             | 2014        | 429         | 79.7%       | 66.2%       | 37.3%       | 52.4%   | 55.9%   |  |
|                                                  | 2015        | 400         | 77.3%       | 63.8%       | 36.0%       | 46.8%   | 48.8%   |  |
|                                                  | 2016        | 389         | 76.6%       | 63.5%       | 37.3%       | 48.3%   | 52.2%   |  |
|                                                  | 2017        | 381         | 71.9%       | 59.1%       | 33.3%       | 44.4%   | 47.8%   |  |
|                                                  | 2018        | 384         | 71.9%       | 55.5%       | 27.1%       | 39.1%   | 43.0%   |  |
|                                                  | 2019        | 352         | 66.5%       | 54.0%       | 21.9%       | 34.9%   |         |  |
|                                                  | 2020        | 302         | 72.2%       | 55.6%       | 29.5%       |         |         |  |
|                                                  | 2021        | 296         | 71.3%       | 59.8%       |             |         |         |  |
|                                                  | 2022        | 307         | 72.3%       | 57.7%       |             |         |         |  |
|                                                  | 2023        | 305         | 75.4%       |             |             |         |         |  |