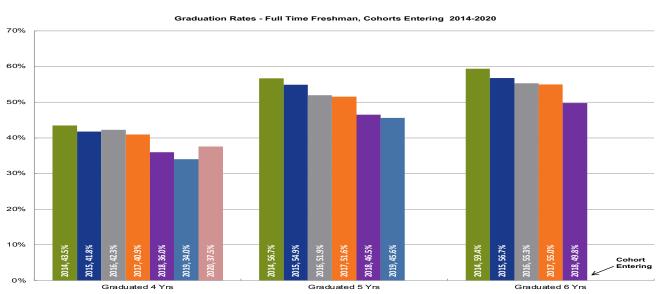

### **RETENTION AND GRADUATION - FULL TIME FRESHMAN**

| RETENTION<br>GRADUATION<br>FULL TIME | ON –        | Continued   |             | Graduated  |            | Still<br>Enrolled |          |
|--------------------------------------|-------------|-------------|-------------|------------|------------|-------------------|----------|
| Cohort Year                          | Cohort Size | to 2nd Year | to 3rd Year | in 4 Years | in 5 Years | in 6 Years        | 7th Year |
| 2014                                 | 1,127       | 79.9%       | 68.6%       | 43.5%      | 56.7%      | 59.4%             | 0.5%     |
| 2015                                 | 1,082       | 79.1%       | 67.6%       | 41.8%      | 54.9%      | 56.7%             | 0.6%     |
| 2016                                 | 1,130       | 77.2%       | 65.0%       | 42.3%      | 51.9%      | 55.3%             | 1.2%     |
| 2017                                 | 1,082       | 74.3%       | 63.0%       | 40.9%      | 51.6%      | 55.0%             | 0.8%     |
| 2018                                 | 1,097       | 73.0%       | 60.3%       | 36.0%      | 46.5%      | 49.9%             |          |
| 2019                                 | 997         | 73.5%       | 62.1%       | 34.0%      | 45.6%      |                   |          |
| 2020                                 | 965         | 75.4%       | 60.5%       | 37.5%      |            |                   |          |
| 2021                                 | 898         | 74.5%       | 62.8%       |            |            |                   |          |
| 2022                                 | 858         | 73.7%       | 60.8%       |            |            |                   |          |
| 2023                                 | 793         | 75.2%       |             |            |            |                   |          |

| RETENTION AND GRADUATION –<br>FULL TIME FRESHMAN |             | Reto        | ention      | Graduation  |             |         |         |  |
|--------------------------------------------------|-------------|-------------|-------------|-------------|-------------|---------|---------|--|
| TOTAL AND                                        |             |             | % Co        | ntinued     | % Graduated |         |         |  |
| COHORT<br>TYPE                                   | Cohort Year | Cohort Size | to 2nd Year | to 3rd Year | 4 Years     | 5 Years | 6 Years |  |
| <b>Total Cohort</b>                              | 2014        | 1,127       | 79.9%       | 68.6%       | 43.5%       | 56.7%   | 59.4%   |  |
|                                                  | 2015        | 1,082       | 79.1%       | 67.6%       | 41.8%       | 54.9%   | 56.7%   |  |
|                                                  | 2016        | 1,130       | 77.2%       | 65.0%       | 42.3%       | 51.9%   | 55.3%   |  |
|                                                  | 2017        | 1,082       | 74.3%       | 63.0%       | 40.9%       | 51.6%   | 55.0%   |  |
|                                                  | 2018        | 1,097       | 73.0%       | 60.3%       | 36.0%       | 46.5%   | 49.8%   |  |
|                                                  | 2019        | 997         | 73.5%       | 62.1%       | 34.0%       | 45.6%   |         |  |
|                                                  | 2020        | 965         | 75.4%       | 60.5%       | 37.5%       |         |         |  |
|                                                  | 2021        | 898         | 74.5%       | 62.8%       |             |         |         |  |
|                                                  | 2022        | 858         | 73.7%       | 60.8%       |             |         |         |  |
|                                                  | 2023        | 793         | 75.2%       |             |             |         |         |  |
| Female                                           | 2014        | 698         | 79.9%       | 70.1%       | 47.3%       | 59.3%   | 61.5%   |  |
|                                                  | 2015        | 682         | 80.2%       | 69.8%       | 45.2%       | 59.7%   | 61.4%   |  |
|                                                  | 2016        | 741         | 77.5%       | 65.9%       | 44.9%       | 53.8%   | 57.0%   |  |
|                                                  | 2017        | 701         | 75.6%       | 65.2%       | 45.1%       | 55.5%   | 58.9%   |  |
|                                                  | 2018        | 713         | 73.6%       | 63.0%       | 40.8%       | 50.5%   | 53.4%   |  |
|                                                  | 2019        | 645         | 77.4%       | 66.5%       | 40.5%       | 51.5%   |         |  |
|                                                  | 2020        | 663         | 76.9%       | 62.7%       | 41.2%       |         |         |  |
|                                                  | 2021        | 602         | 76.1%       | 64.3%       |             |         |         |  |
|                                                  | 2022        | 551         | 74.4%       | 62.6%       |             |         |         |  |
|                                                  | 2023        | 488         | 75.0%       |             |             |         |         |  |
| Male                                             | 2014        | 429         | 79.7%       | 66.2%       | 37.3%       | 52.4%   | 55.9%   |  |
|                                                  | 2015        | 400         | 77.3%       | 63.8%       | 36.0%       | 46.8%   | 48.8%   |  |
|                                                  | 2016        | 389         | 76.6%       | 63.5%       | 37.3%       | 48.3%   | 52.2%   |  |
|                                                  | 2017        | 381         | 71.9%       | 59.1%       | 33.3%       | 44.4%   | 47.8%   |  |
|                                                  | 2018        | 384         | 71.9%       | 55.5%       | 27.1%       | 39.1%   | 43.0%   |  |
|                                                  | 2019        | 352         | 66.5%       | 54.0%       | 21.9%       | 34.9%   |         |  |
|                                                  | 2020        | 302         | 72.2%       | 55.6%       | 29.5%       |         |         |  |
|                                                  | 2021        | 296         | 71.3%       | 59.8%       |             |         |         |  |
|                                                  | 2022        | 307         | 72.3%       | 57.7%       |             |         |         |  |
|                                                  | 2023        | 305         | 75.4%       |             |             |         |         |  |