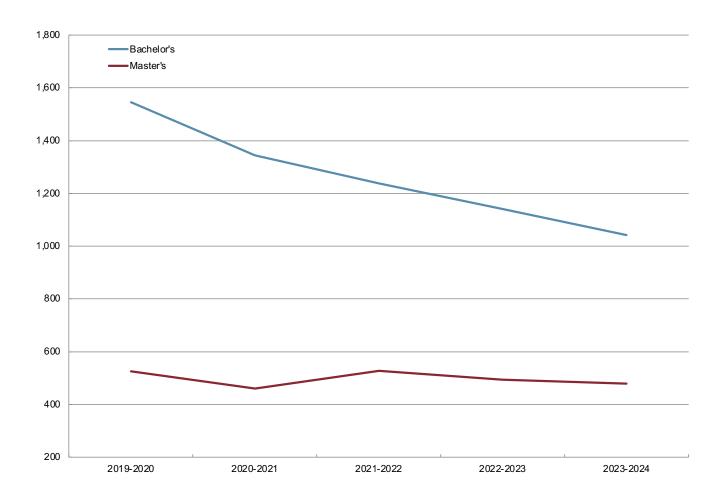

Due to small cohort size, data is not shown for American Indian/Alaskan Native. Beginning fall 2010, race/ethnic data is not comparable to prior years.

| DEGREES AND<br>CERTIFICATES CONFERRED | 2019-2020 | 2020-2021 | 2021-2022 | 2022-2023 | 2023-2024 |
|---------------------------------------|-----------|-----------|-----------|-----------|-----------|
| Bachelor's                            | 1,546     | 1,344     | 1,237     | 1,140     | 1,042     |
| Master's                              | 526       | 461       | 527       | 494       | 478       |
| Certificates                          | 80        | 102       | 83        | 81        | 96        |
| Total                                 | 2,152     | 1,907     | 1,847     | 1,715     | 1,616     |