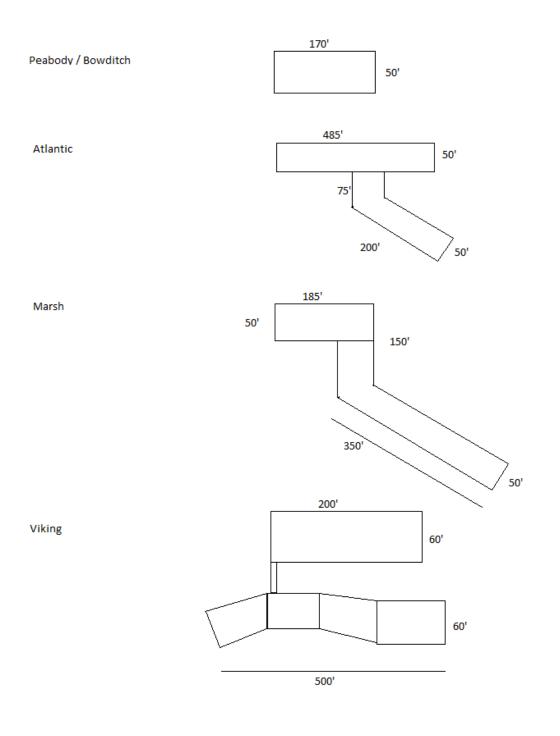

## Q 1. Can you provide the approximate scale of the floor plan or dimensions for the buildings?

a. Please see attached drawing for approximate dimensions. Some were taken from construction documents, others from Google Maps. The Bates multi-building complex is not included in the drawing. This complex includes 6 residence buildings (3-three entry, 3-two entry). The two building dimensions are 40'x130' and 40'x95' respectively.