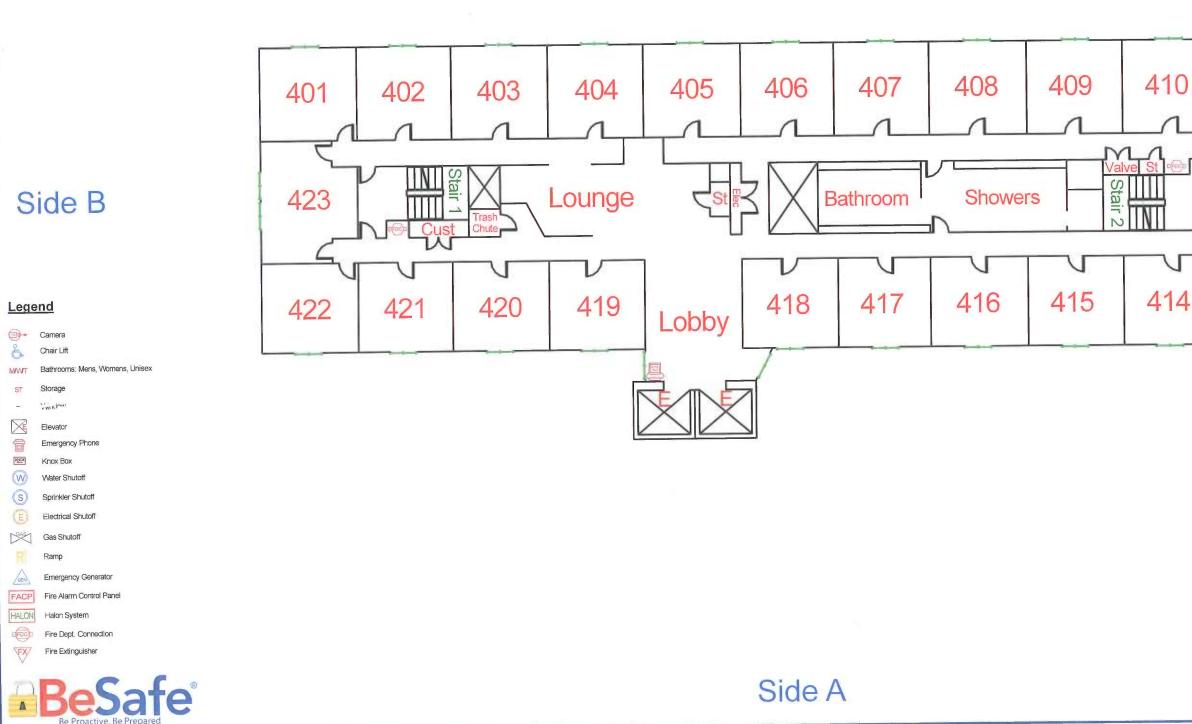

#### **4th Floor**

| School Name:   | Salem State University              |
|----------------|-------------------------------------|
| Building Name: | Bowditch Residence Hall             |
| Address:       | 43 Loring Avenue<br>Salem, MA 01970 |