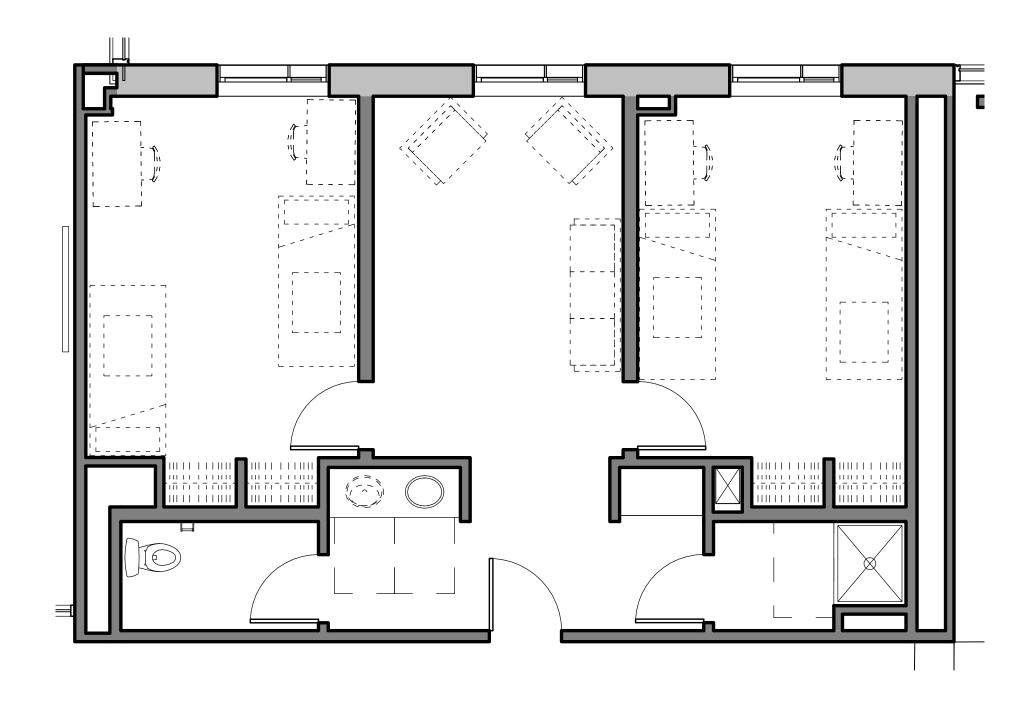

# SALEM STATE UNIVERSITY

Viking Hall - 4th Floor

**3-BED MINI-SUITE** 1/8" = 1'-0"

**4-BED MINI-SUITE** 1/8" = 1'-0"

**4-BED SUITE, TYPE 1** 1/8" = 1'-0"

**4-BED SUITE, TYPE 2** 1/8" = 1'-0"

**5-BED DUPLEX** 1/8" = 1'-0"

**5-BED SUITE** 1/8" = 1'-0"

| School Name:   | Salem State University              |
|----------------|-------------------------------------|
| Building Name: | Bowditch Residence Hall             |
| Address:       | 43 Loring Avenue<br>Salem, MA 01970 |