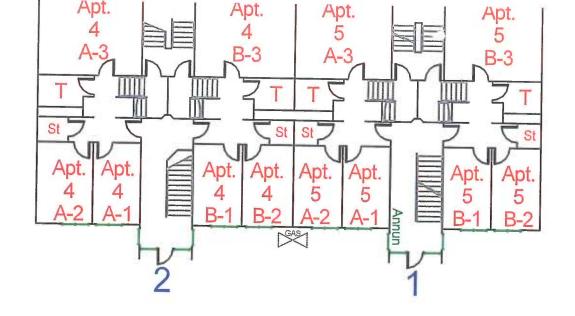

Atlantic Hall 3

# Central Campus Residence Hall

# 4<sup>th</sup> Floor

A, D & F)

**Bldg A** 

Bldg D

**Bldg F** 

B, C & E)

Bldg B

Bldg C

**Bldg E** 

ons)