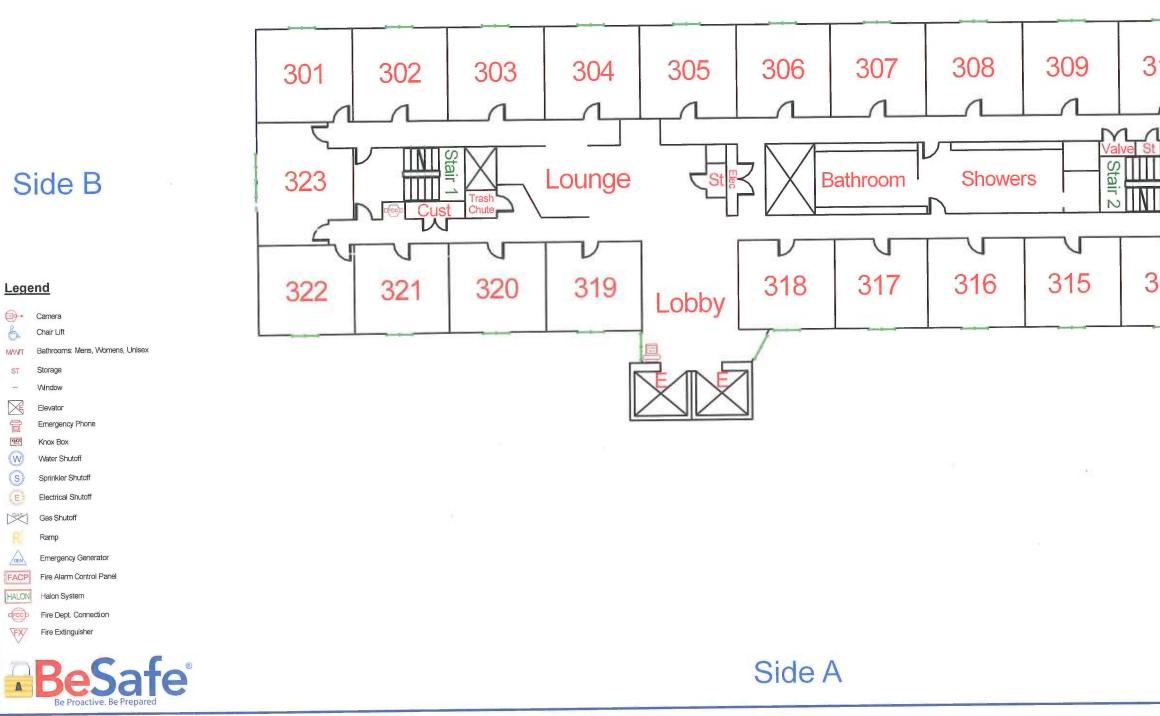

FACP

HALON

Camera E

Chair Lift

Storage Window

Elevator

Knox Box

Gas Shutoff Ramp

Water Shutoff

Sprinkler Shutoff Electrical Shutoff

Emergency Generator

Halon System Fire Dept. Connection Fire Extinguisher

Be

Fire Alarm Control Panel

Emergency Phone



| School Name:   | Salem State University              |
|----------------|-------------------------------------|
| Building Name: | Bowditch Residence Hall             |
| Address:       | 43 Loring Avenue<br>Salem, MA 01970 |

#### **2nd Floor**





| School Name:   | Salem State University              |
|----------------|-------------------------------------|
| Building Name: | Bowditch Residence Hall             |
| Address:       | 43 Loring Avenue<br>Salem, MA 01970 |

#### **3rd Floor**

E

ST

\_

X

Ê

KNCK

W

S

E





| School Name:   | Salem State University              |
|----------------|-------------------------------------|
| Building Name: | Bowditch Residence Hall             |
| Address:       | 43 Loring Avenue<br>Salem, MA 01970 |

#### **4th Floor**





| School Name:   | Salem State University              |
|----------------|-------------------------------------|
| Building Name: | Bowditch Residence Hall             |
| Address:       | 43 Loring Avenue<br>Salem, MA 01970 |

#### **5th Floor**





| School Name:   | Salem State University              |
|----------------|-------------------------------------|
| Building Name: | Bowditch Residence Hall             |
| Address:       | 43 Loring Avenue<br>Salem, MA 01970 |

#### **6th Floor**

Legend

G

MWT ST

-

X

T

KNOX

W

S

G