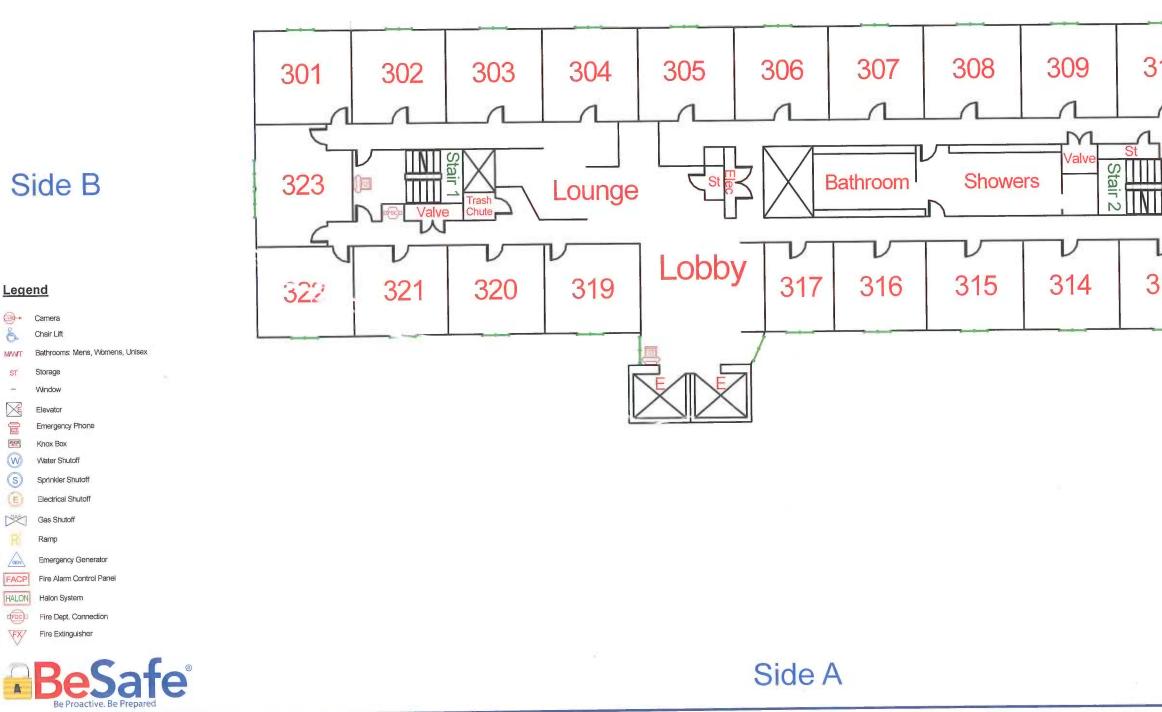

levator

Knox Box

Gas Shutoff Ramp

Water Shutoff

Sprinkler Shutoff Electrical Shutoff

Emergency Generator FACP Fire Alarm Control Panel HALON Halon System

Fire Dept. Connection

e

Fire Extinguisher

Be

Emergency Phone

**Card Reader Doors** Are displayed in **ORANGE** 



Side C

#### 209 208 207 204 205 206 203 202 201 St /alv IN Sta Stair 2 St' Showers Bathroom 223 Lounge Lobby 217 216 215 214 219 220 221 222 Bathrooms: Mens, Womens, Unisex

#### Side A



| School Name:   | Salem State University             |  |
|----------------|------------------------------------|--|
| Building Name: | Peabody Residence Hall             |  |
| Address:       | 1 College Drive<br>Salem, MA 01970 |  |

### **3rd Floor**

Legend

E

MM ST

-

X

ê

KNOX

W

S

E

GEN

FACP

FDCD

Storage

Ramp





| School Name:   | Salem State University             |  |
|----------------|------------------------------------|--|
| Building Name: | Peabody Residence Hall             |  |
| Address:       | 1 College Drive<br>Salem, MA 01970 |  |

### **4th Floor**

Side B

Legend

G

MWT ST

-

X

f

KONCOX.

W

S

GEN

FACP HALON

EFOC D

Camera Chair Lift

Storage

Window

Elevator

Knox Box

Gas Shutoff Ramp

Water Shutoff

Sprinkler Shutoff Electrical Shutoff

Emergency Generator Fire Alarm Control Panel

Fire Dept. Connection

Halon System

Fire Extinguisher

Emergency Phone

**Card Reader Doors** Are displayed in **ORANGE** 



Bes ate

Side A



| School Name:   | Salem State University             |
|----------------|------------------------------------|
| Building Name: | Peabody Reside