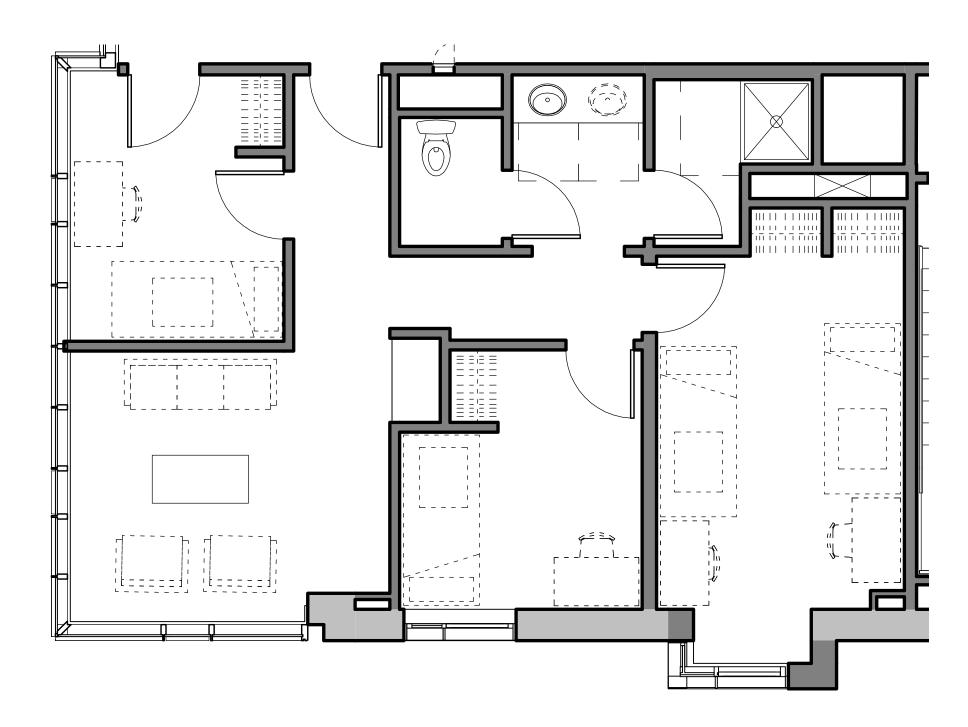

#### 209 208 207 204 205 206 203 202 201 St /alv IN Sta Stair 2 St' Showers Bathroom 223 Lounge Lobby 217 216 215 214 219 220 221 222 Bathrooms: Mens, Womens, Unisex

#### Side A

| School Name:   | Salem State University             |  |
|----------------|------------------------------------|--|
| Building Name: | Peabody Residence Hall             |  |
| Address:       | 1 College Drive<br>Salem, MA 01970 |  |