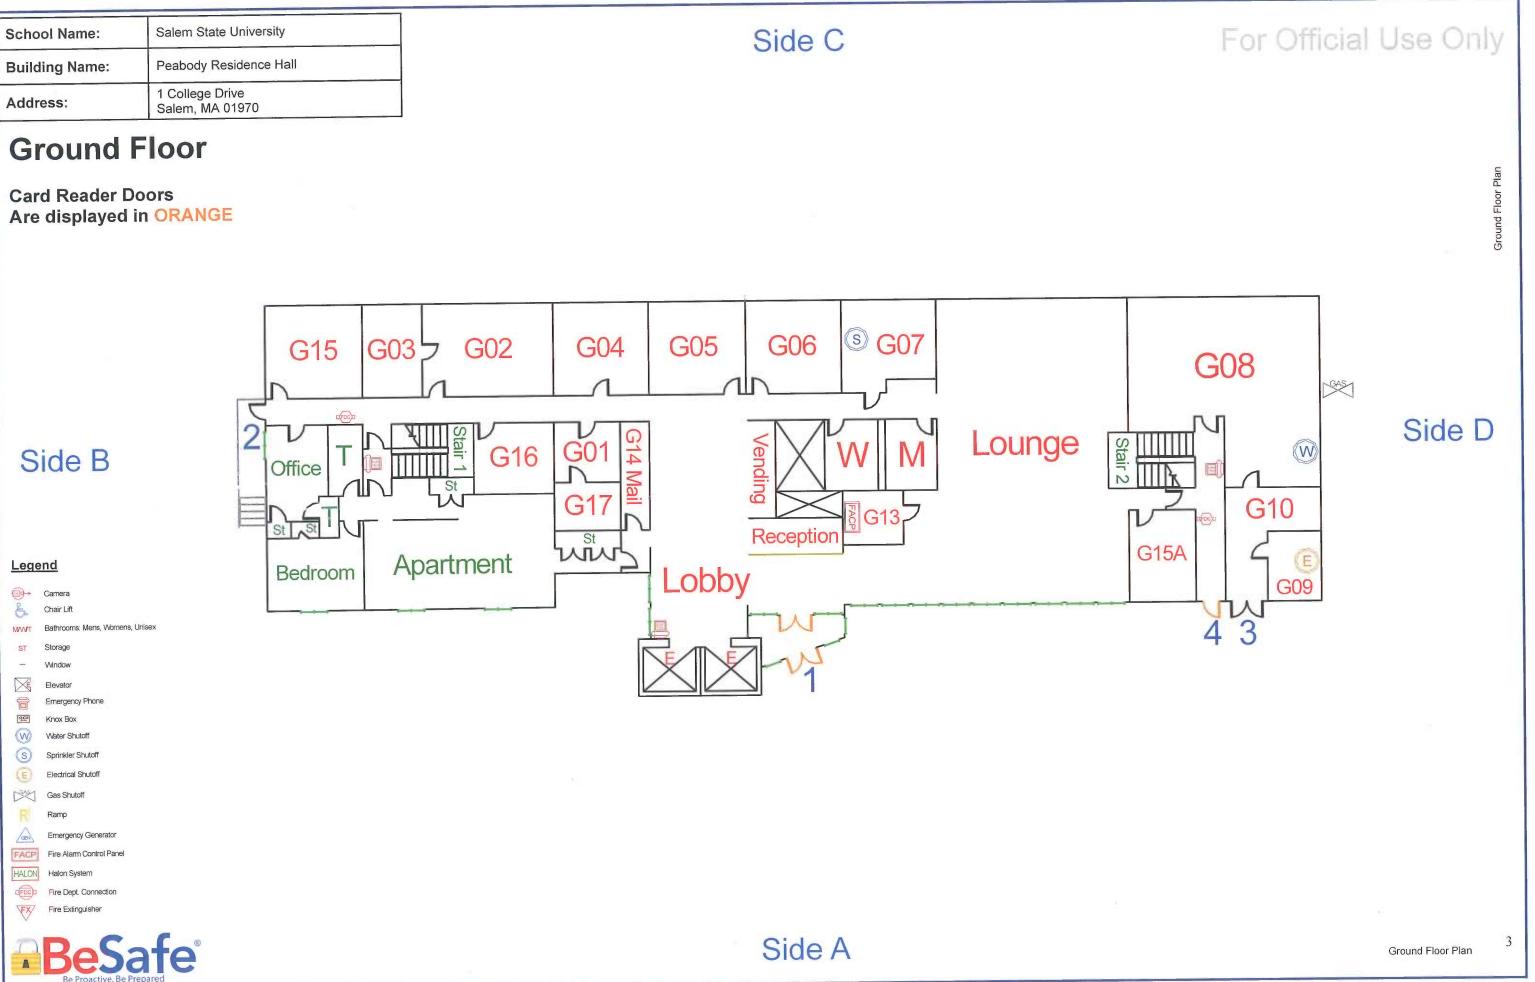

### **Ground Floor**

**Card Reader Doors** Are displayed in **ORANGE** 

Legend

Camera Chair Lift

> Storage Window

> Elevator

Knox Box

Ramp

Elevator

Ramp

**Card Reader Doors** Are displayed in ORANGE

6th Floor Plan

| School Name:   | Salem State University             |  |
|----------------|------------------------------------|--|
| Building Name: | Peabody Residence Hall             |  |
| Address:       | 1 College Drive<br>Salem, MA 01970 |  |