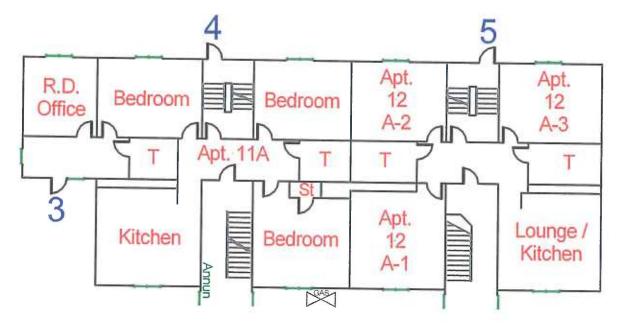

Atlantic Hall 3

# Central Campus Residence Hall

# 4<sup>th</sup> Floor

A, D & F)

**Bldg A** 

Bldg D

**Bldg F** 

B, C & E)

Bldg B

Bldg C

**Bldg E** 

ons)