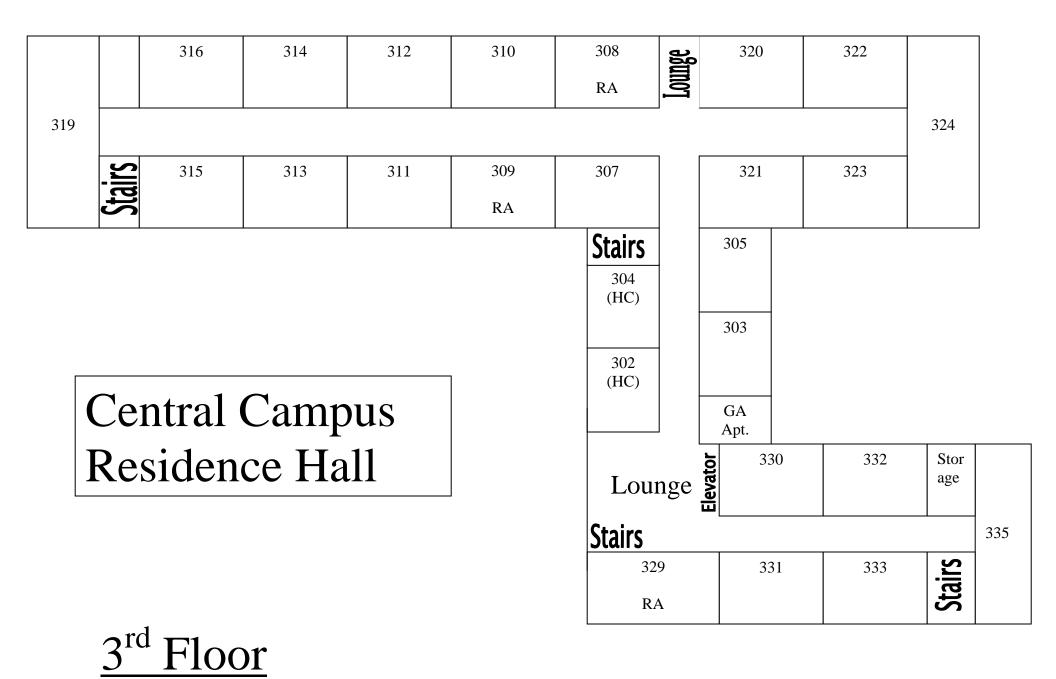

tached. This also contains a map of the Salem State University campus.

#### 2. Total Amount of On-Campus Residents

|                | Designated | Extended | TOTALS |
|----------------|------------|----------|--------|
| North Campus   |            |          |        |
| Bowditch Hall  | 276        | 39       | 315    |
| Peabody Hall   | 322        | 46       | 368    |
| Central Campus |            |          |        |
| Atlantic Hall  | 452        | 8        | 460    |
| Marsh Hall     | 525        | 0        | 525    |
| Viking Hall    | 352        | 0        | 352    |
| South Campus   |            |          |        |
| Bates Complex  | 348        | 11       | 359    |
|                |            |          |        |
| TOTALS         | 2275       | 104      | 2379   |









Atlantic Hall 3

# Central Campus Residence Hall

# 4<sup>th</sup> Floor













A, D & F)

**Bldg A** 





Bldg D

**Bldg F** 



B, C & E)



Bldg B



Bldg C



**Bldg E** 



ons)



#### **SALEM STATE UNIVERSITY** Viking Hall - 1st Floor

CAFE 120 MULTI-PURPOSE ROOM 123





# SALEM STATE UNIVERSITY

Viking Hall - 2nd Floor



### SALEM STATE UNIVERSITY

Viking Hall - 3rd Floor



# SALEM STATE UNIVERSITY

Viking Hall - 4th Floor







**3-BED MINI-SUITE** 1/8" = 1'-0"



**4-BED MINI-SUITE** 1/8" = 1'-0"



**4-BED SUITE, TYPE 1** 1/8" = 1'-0"



**4-BED SUITE, TYPE 2** 1/8" = 1'-0"





**5-BED DUPLEX** 1/8" = 1'-0"



**5-BED SUITE** 1/8" = 1'-0"

| School Name:   | Salem State University              |
|----------------|-------------------------------------|
| Building Na