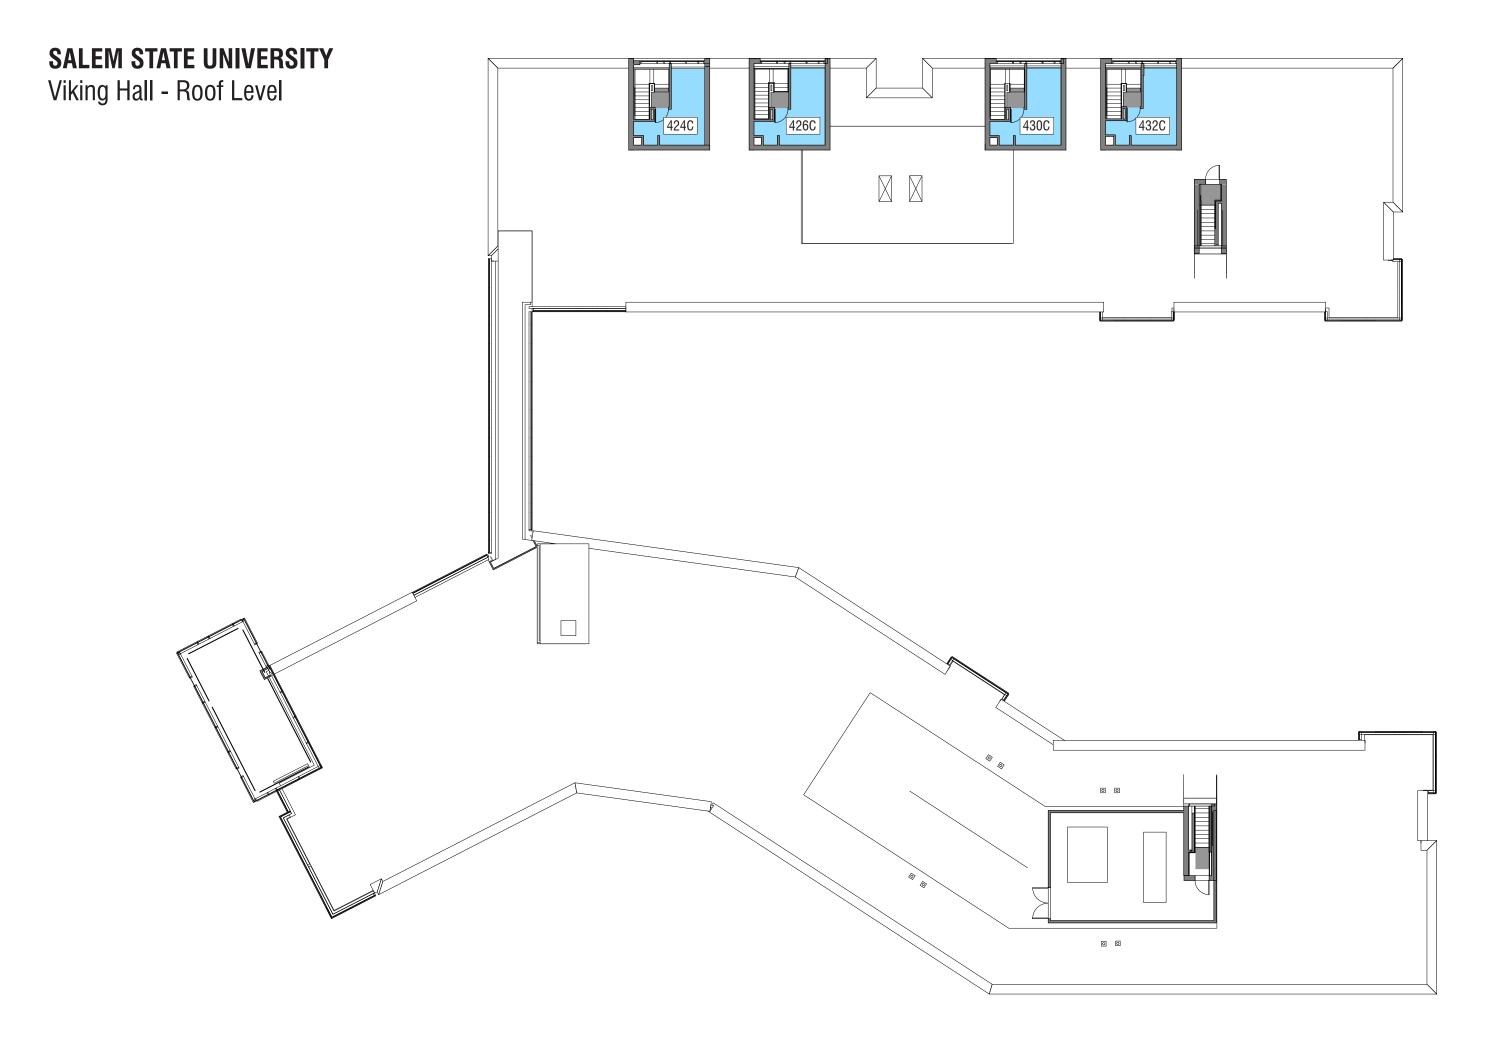

2        | 8        | 460    |
| Marsh Hall     | 525        | 0        | 525    |
| Viking Hall    | 352        | 0        | 352    |
| South Campus   |            |          |        |
| Bates Complex  | 348        | 11       | 359    |
|                |            |          |        |
| TOTALS         | 2275       | 104      | 2379   |









Atlantic Hall 3

# Central Campus Residence Hall

# 4<sup>th</sup> Floor













A, D & F)

**Bldg A** 





Bldg D

**Bldg F** 



B, C & E)



Bldg B



Bldg C



**Bldg E** 



ons)



#### **SALEM STATE UNIVERSITY** Viking Hall - 1st Floor

CAFE 120 MULTI-PURPOSE ROOM 123





# SALEM STATE UNIVERSITY

Viking Hall - 2nd Floor



### SALEM STATE UNIVERSITY

Viking Hall - 3rd Floor



# SALEM STATE UNIVERSITY

Viking Hall - 4th Floor







**3-BED MINI-SUITE** 1/8" = 1'-0"



**4-BED MINI-SUITE** 1/8" = 1'-0"



**4-BED SUITE, TYPE 1** 1/8" = 1'-0"



**4-BED SUITE, TYPE 2** 1/8" = 1'-0"





**5-BED DUPLEX** 1/8" = 1'-0"



**5-BED SUITE** 1/8" = 1'-0"

| School Name:   | Salem State University              |
|----------------|-------------------------------------|
| Building Name: | Bowditch Residence Hall             |
| Address:       | 43 Loring Avenue<br>Salem, MA 01970 |

### **Ground Floor**

**Card Reader Doors** Are displayed in **ORANGE** 

Legend

Camera Chair Lift

> Storage Window

> Elevator

Knox Box

Ramp

(2)→

E

MWT ST

-X

P

XOK

W

S

CAS

GEN

FACP



| School Name:   | Salem State University              |
|----------------|-------------------------------------|
| Building Name: | Bowditch Reside