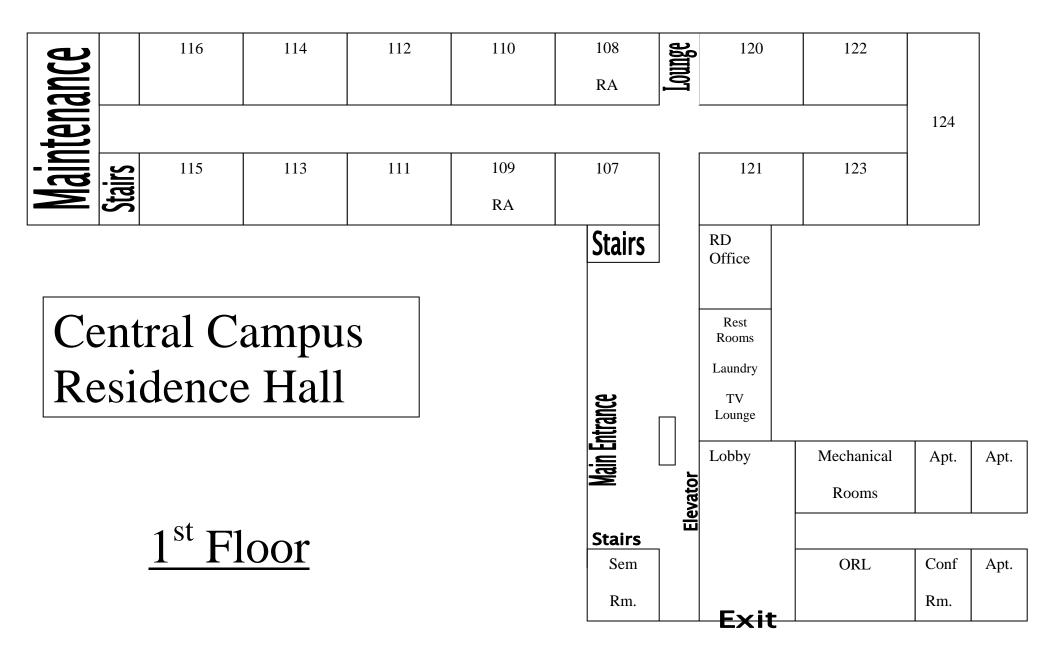

e attached. This also contains a map of the Salem State University campus.

#### 2. Total Amount of On-Campus Residents

|                | Designated | Extended | TOTALS |
|----------------|------------|----------|--------|
| North Campus   |            |          |        |
| Bowditch Hall  | 276        | 39       | 315    |
| Peabody Hall   | 322        | 46       | 368    |
| Central Campus |            |          |        |
| Atlantic Hall  | 452        | 8        | 460    |
| Marsh Hall     | 525        | 0        | 525    |
| Viking Hall    | 352        | 0        | 352    |
| South Campus   |            |          |        |
| Bates Complex  | 348        | 11       | 359    |
|                |            |          |        |
| TOTALS         | 2275       | 104      | 2379   |









Atlantic Hall 3

# Central Campus Residence Hall

# 4<sup>th</sup> Floor













A, D & F)

**Bldg A** 





Bldg D

**Bldg F** 



B, C & E)



Bldg B



Bldg C



**Bldg E** 



ons)



#### **SALEM STATE UNIVERSITY** Viking Hall - 1st Floor

CAFE 120 MULTI-PURPOSE ROOM 123





# SALEM STATE UNIVERSITY

Viking Hall - 2nd Floor



### SALEM STATE UNIVERSITY

Viking Hall - 3rd Floor



# SALEM STATE UNIVERSITY

Viking Hall - 4th Floor







**3-BED MINI-SUITE** 1/8" = 1'-0"



**4-BED MINI-SUITE** 1/8" = 1'-0"



**4-BED SUITE, TYPE 1** 1/8" = 1'-0"



**4-BED SUITE, TYPE 2** 1/8" = 1'-0"





**5-BED DUPLEX** 1/8" = 1'-0"



**5-BED SUITE** 1/8" = 1'-0"

| School Name:   | Salem State University              |
|----------------|-------------------------------------|
| Buildin