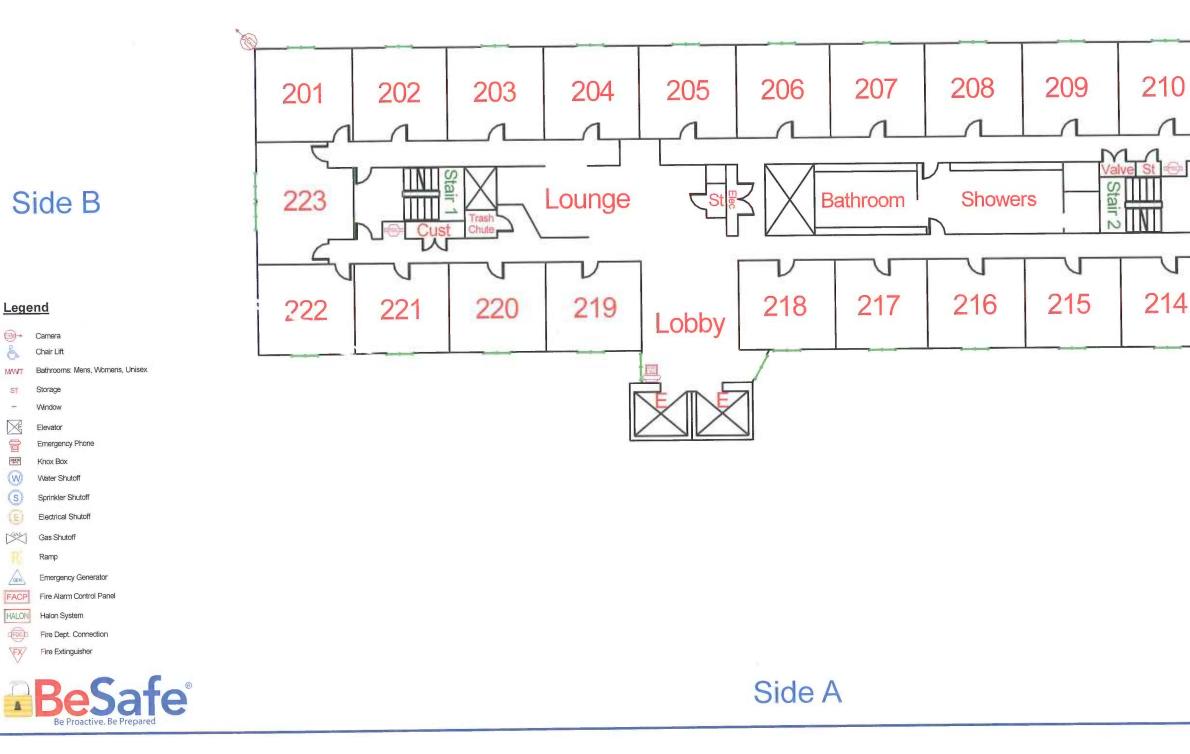

#### **2nd Floor**

| School Name:   | Salem State University              |
|----------------|-------------------------------------|
| Building Name: | Bowditch Residence Hall             |
| Address:       | 43 Loring Avenue<br>Salem, MA 01970 |