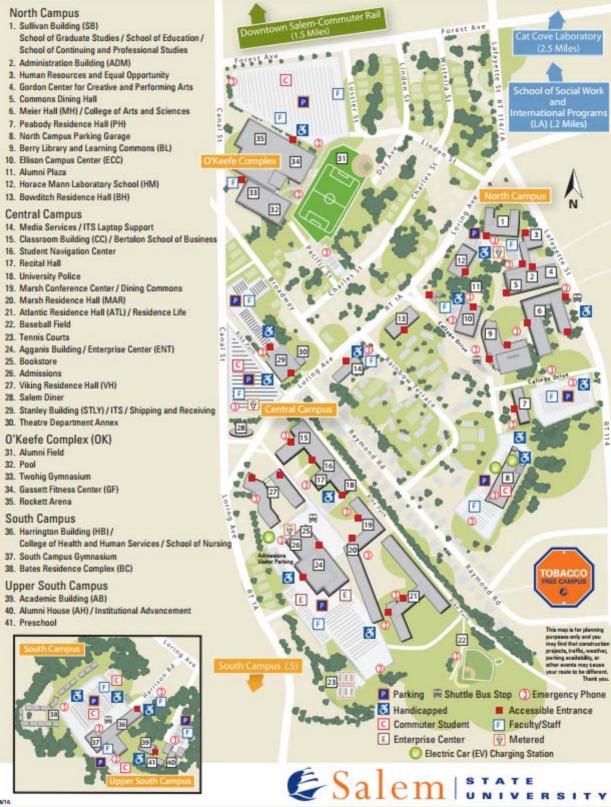

#### 1. Overview

This addendum consists of information that was requested during the Pre-Bid conference call. Floor plans for each of Salem State University's residence halls with the total amount of residents in each are attached. This also contains a map of the Salem State University campus.