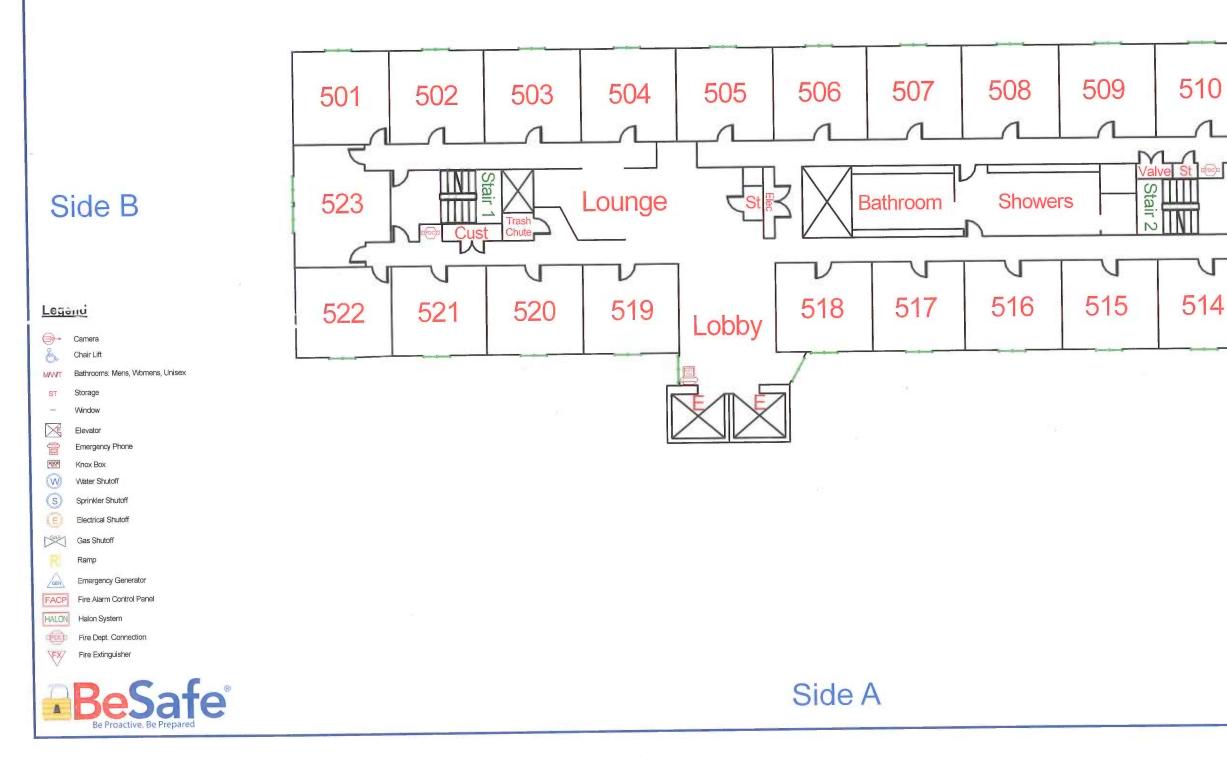

#### **5th Floor**

| School Name:   | Salem State University              |
|----------------|-------------------------------------|
| Building Name: | Bowditch Residence Hall             |
| Address:       | 43 Loring Avenue<br>Salem, MA 01970 |