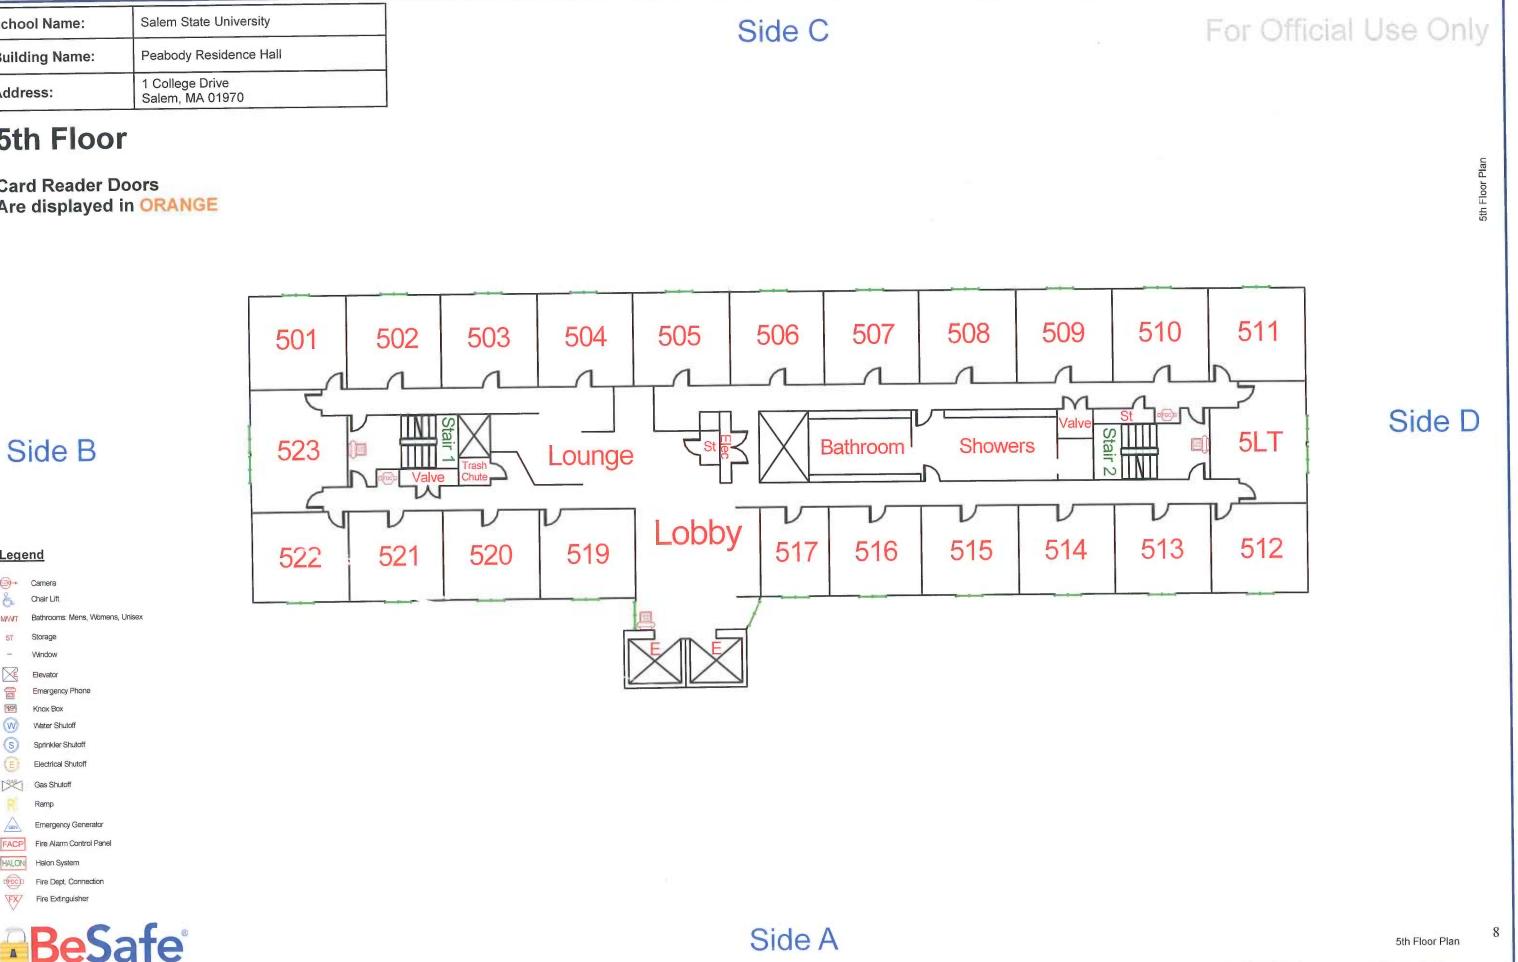

#### **5th Floor**

Legend

MWT ST

-

E

Î

IS ICIX

W

S

GEN

FACP

Camera E

Chair Lift

Storage

Window

Elevator

Knox Box

Gas Shutoff Ramp

HALON Halon System

Water Shutoff

| School Name:   | Salem State University             |
|----------------|------------------------------------|
| Building Name: | Peabody Residence Hall             |
| Address:       | 1 College Drive<br>Salem, MA 01970 |