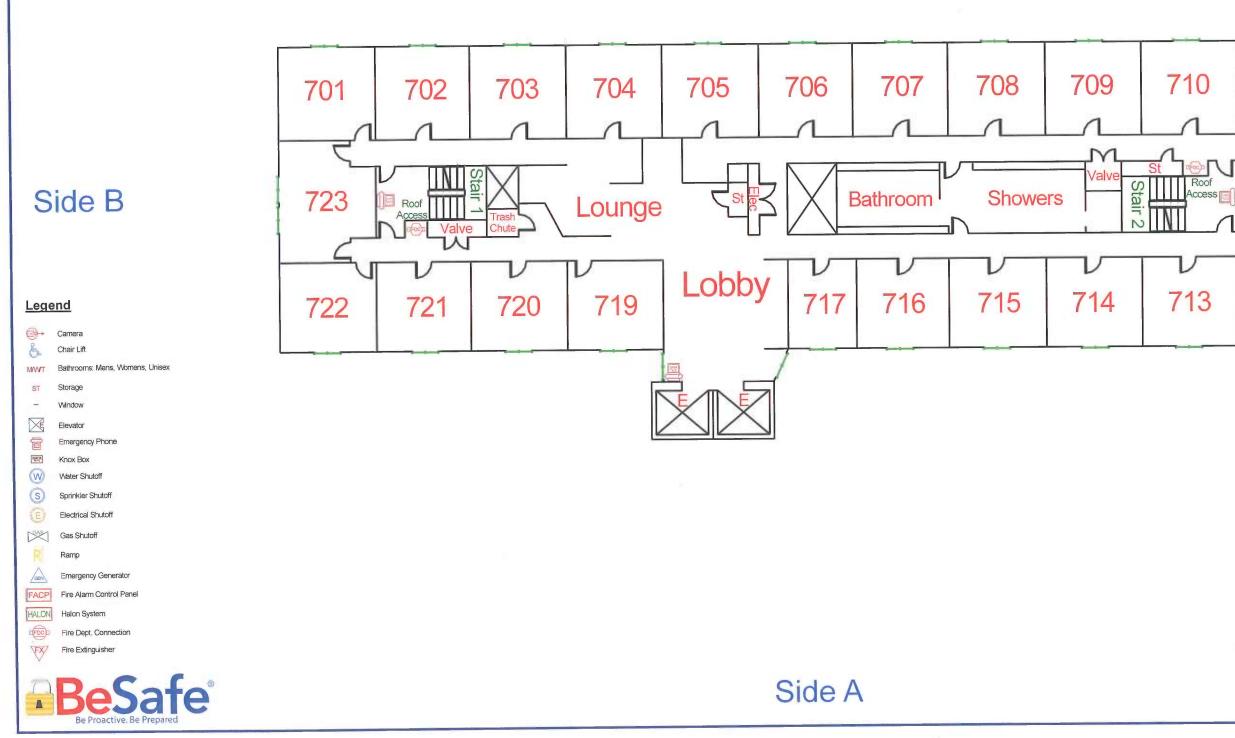

College Drive<br>Salem, MA 01970 |

#### **5th Floor**

Legend

MWT ST

-

E

Î

IS ICIX

W

S

GEN

FACP

Camera E

Chair Lift

Storage

Window

Elevator

Knox Box

Gas Shutoff Ramp

HALON Halon System

Water Shutoff



| School Name:   | Salem State University             |
|----------------|------------------------------------|
| Building Name: | Peabody Residence Hall             |
| Address:       | 1 College Drive<br>Salem, MA 01970 |

#### **6th Floor**

**Card Reader Doors** Are displayed in **ORANGE** 



#### Legend

Side B



| School Name:   | Salem State University             |  |
|----------------|------------------------------------|--|
| Building Name: | Peabody Residence Hall             |  |
| Address:       | 1 College Drive<br>Salem, MA 01970 |  |

### **7th Floor**