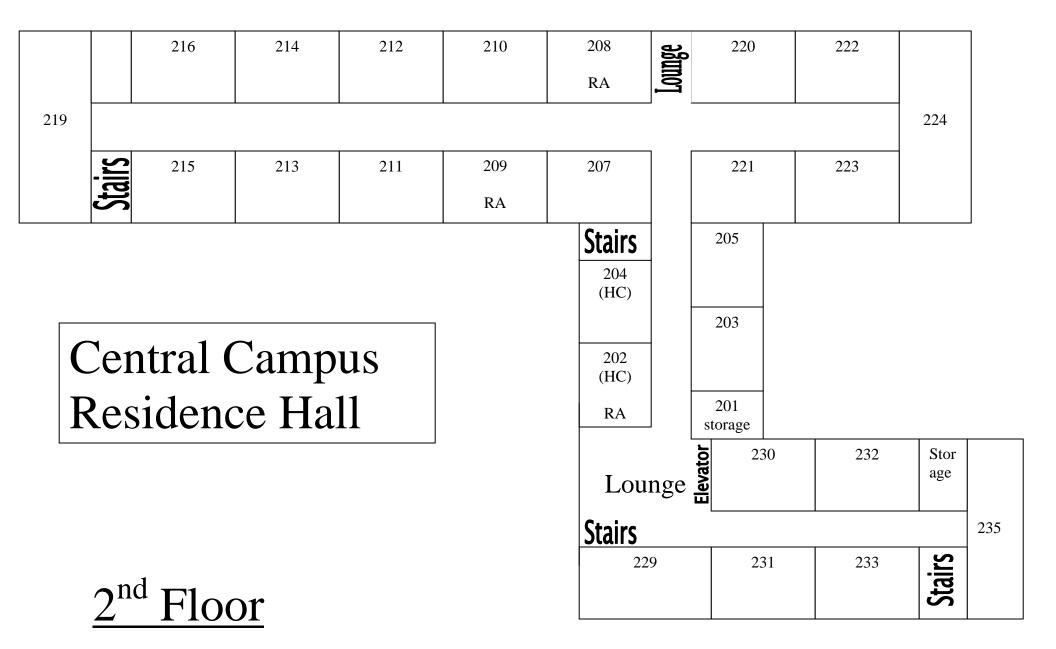

attached. This also contains a map of the Salem State University campus.

#### 2. Total Amount of On-Campus Residents

|                | Designated | Extended | TOTALS |
|----------------|------------|----------|--------|
| North Campus   |            |          |        |
| Bowditch Hall  | 276        | 39       | 315    |
| Peabody Hall   | 322        | 46       | 368    |
| Central Campus |            |          |        |
| Atlantic Hall  | 452        | 8        | 460    |
| Marsh Hall     | 525        | 0        | 525    |
| Viking Hall    | 352        | 0        | 352    |
| South Campus   |            |          |        |
| Bates Complex  | 348        | 11       | 359    |
|                |            |          |        |
| TOTALS         | 2275       | 104      | 2379   |









Atlantic Hall 3

# Central Campus Residence Hall

# 4<sup>th</sup> Floor













A, D & F)

**Bldg A** 





Bldg D

**Bldg F** 



B, C & E)



Bldg B



Bldg C



**Bldg E** 



ons)



#### **SALEM STATE UNIVERSITY** Viking Hall - 1st Floor

CAFE 120 MULTI-PURPOSE ROOM 123





# SALEM STATE UNIVERSITY

Viking Hall - 2nd Floor



### SALEM STATE UNIVERSITY

Viking Hall - 3rd Floor



# SALEM STATE UNIVERSITY

Viking Hall - 4th Floor







**3-BED MINI-SUITE** 1/8" = 1'-0"



**4-BED MINI-SUITE** 1/8" = 1'-0"



**4-BED SUITE, TYPE 1** 1/8" = 1'-0"



**4-BED SUITE, TYPE 2** 1/8" = 1'-0"





**5-BED DUPLEX** 1/8" = 1'-0"



**5-BED SUITE** 1/8" = 1'-0"

| School Name:   | Salem State University              |
|----------------|-------------------------------------|
| Building