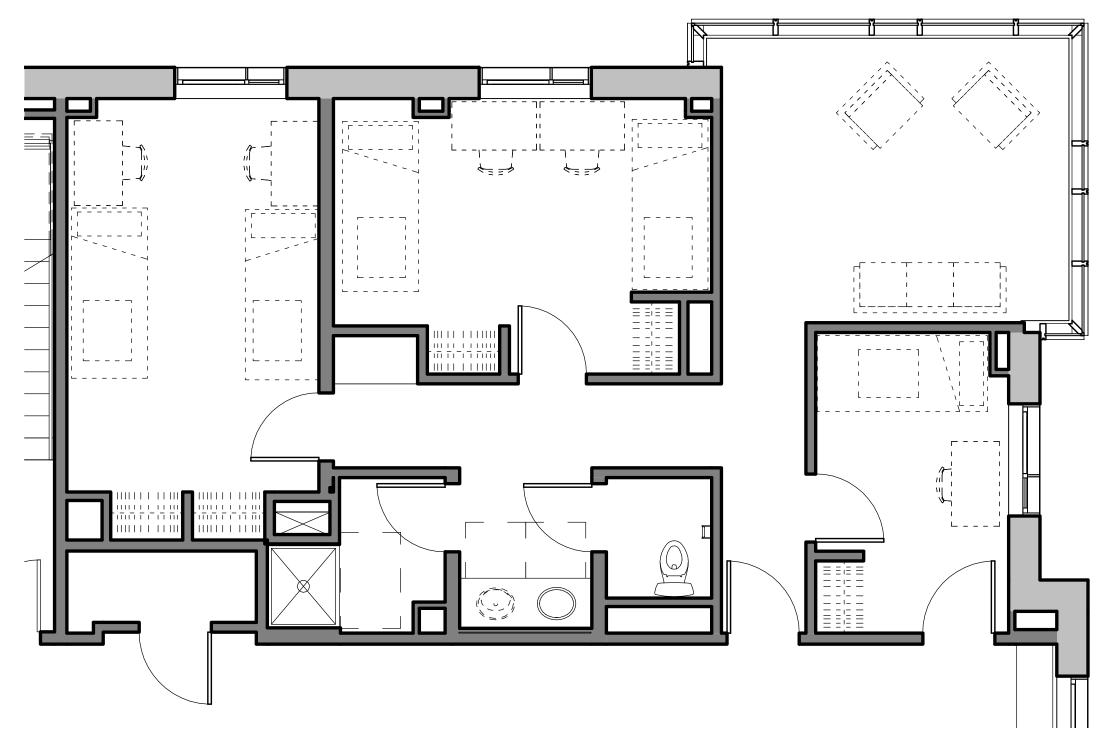

# SALEM STATE UNIVERSITY

Viking Hall - 4th Floor

**3-BED MINI-SUITE** 1/8" = 1'-0"

**4-BED MINI-SUITE** 1/8" = 1'-0"

**4-BED SUITE, TYPE 1** 1/8" = 1'-0"

**4-BED SUITE, TYPE 2** 1/8" = 1'-0"

**5-BED DUPLEX** 1/8" = 1'-0"

**5-BED SUITE** 1/8" = 1'-0"

| School Name:   | Salem State University              |
|----------------|-------------------------------------|
| Building Name: | Bowditch Residence Hall             |
| Address:       | 43 Loring Avenue<br>Salem, MA 01970 |