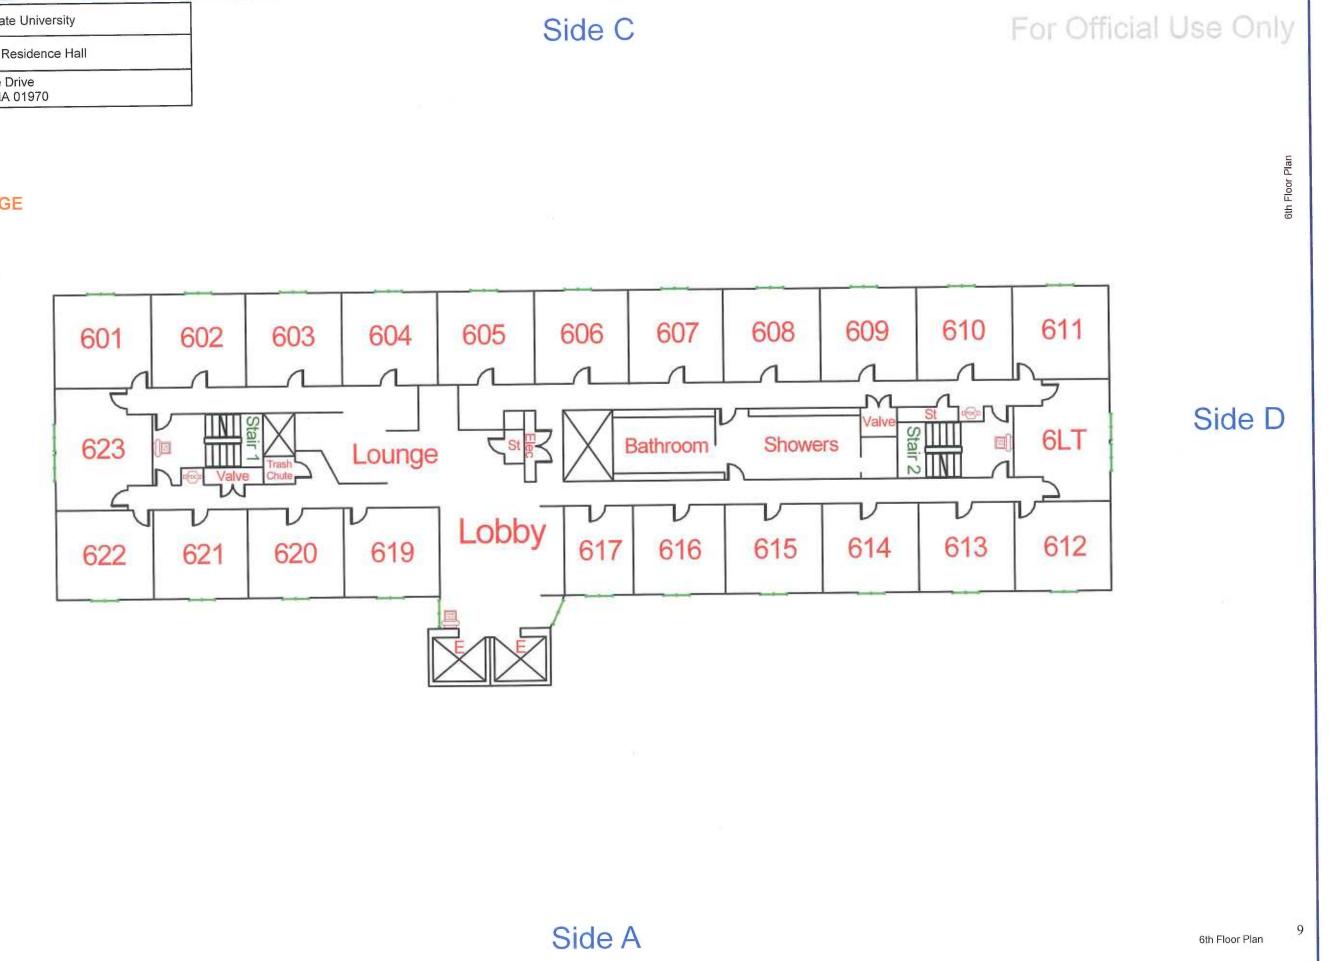

#### **6th Floor**

Legend

G

MWT ST

-

X

T

KNOX

W

S

GEN

FACP

FDC

Camera Chair Lift

Storage

Window

Elevator

Ramp

**Card Reader Doors** Are displayed in ORANGE

6th Floor Plan

| School Name:   | Salem State University             |  |
|----------------|------------------------------------|--|
| Building Name: | Peabody Residence Hall             |  |
| Address:       | 1 College Drive<br>Salem, MA 01970 |  |