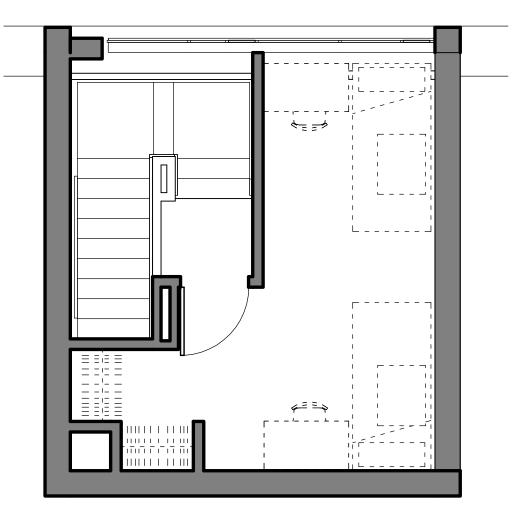

# SALEM STATE UNIVERSITY

Viking Hall - 4th Floor

**3-BED MINI-SUITE** 1/8" = 1'-0"

**4-BED MINI-SUITE** 1/8" = 1'-0"

**4-BED SUITE, TYPE 1** 1/8" = 1'-0"

**4-BED SUITE, TYPE 2** 1/8" = 1'-0"

**5-BED DUPLEX** 1/8" = 1'-0"

**5-BED SUITE** 1/8" = 1'-0"

| School Name:   | Salem State University              |
|----------------|-------------------------------------|
| Building Name: | Bowditch Residence Hall             |
| Address:       | 43 Loring Avenue<br>Salem, MA 01970 |