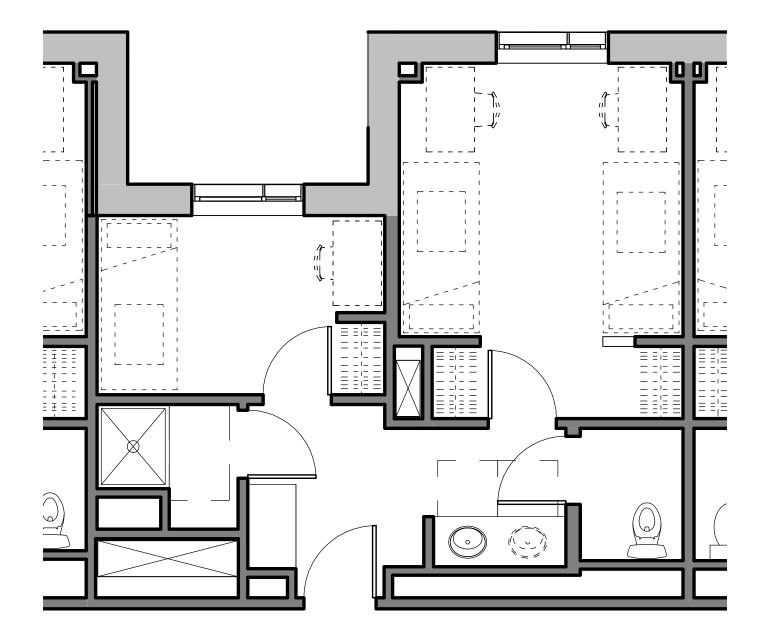

# Central Campus Residence Hall

# 4<sup>th</sup> Floor

A, D & F)

**Bldg A** 

Bldg D

**Bldg F** 

B, C & E)

Bldg B

Bldg C

**Bldg E** 

ons)