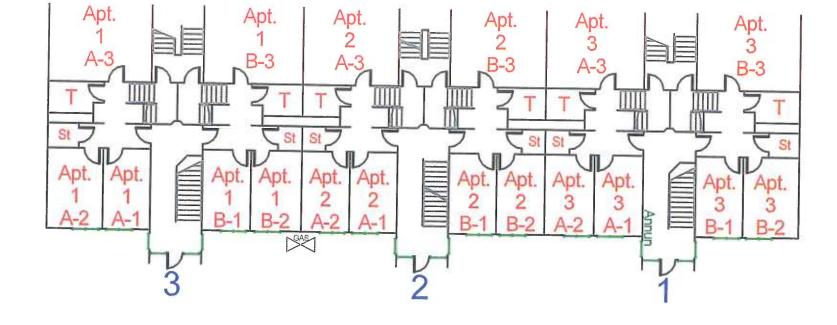

nts

|                | Designated | Extended | TOTALS |
|----------------|------------|----------|--------|
| North Campus   |            |          |        |
| Bowditch Hall  | 276        | 39       | 315    |
| Peabody Hall   | 322        | 46       | 368    |
| Central Campus |            |          |        |
| Atlantic Hall  | 452        | 8        | 460    |
| Marsh Hall     | 525        | 0        | 525    |
| Viking Hall    | 352        | 0        | 352    |
| South Campus   |            |          |        |
| Bates Complex  | 348        | 11       | 359    |
|                |            |          |        |
| TOTALS         | 2275       | 104      | 2379   |









Atlantic Hall 3

# Central Campus Residence Hall

# 4<sup>th</sup> Floor













A, D & F)

**Bldg A** 





Bldg D

**Bldg F** 



B, C & E)



Bldg B



Bldg C



**Bldg E** 



ons)



#### **SALEM STATE UNIVERSITY** Viking Hall - 1st Floor

CAFE 120 MULTI-PURPOSE ROOM 123





# SALEM STATE UNIVERSITY

Viking Hall - 2nd Floor



### SALEM STATE UNIVERSITY

Viking Hall - 3rd Floor



# SALEM STATE UNIVERSITY

Viking Hall - 4th Floor







**3-BED MINI-SUITE** 1/8" = 1'-0"



**4-BED MINI-SUITE** 1/8" = 1'-0"



**4-BED SUITE, TYPE 1** 1/8" = 1'-0"



**4-BED SUITE, TYPE 2** 1/8" = 1'-0"





**5-BED DUPLEX** 1/8" = 1'-0"



**5-BED SUITE** 1/8" = 1'-0"

| School Name:   | Salem State University              |
|----------------|-------------------------------------|
| Building Name: | Bowditch Residence Hall             |
| Address:       | 43 Loring Avenue<br>Salem, MA 01970 |

### **Grou