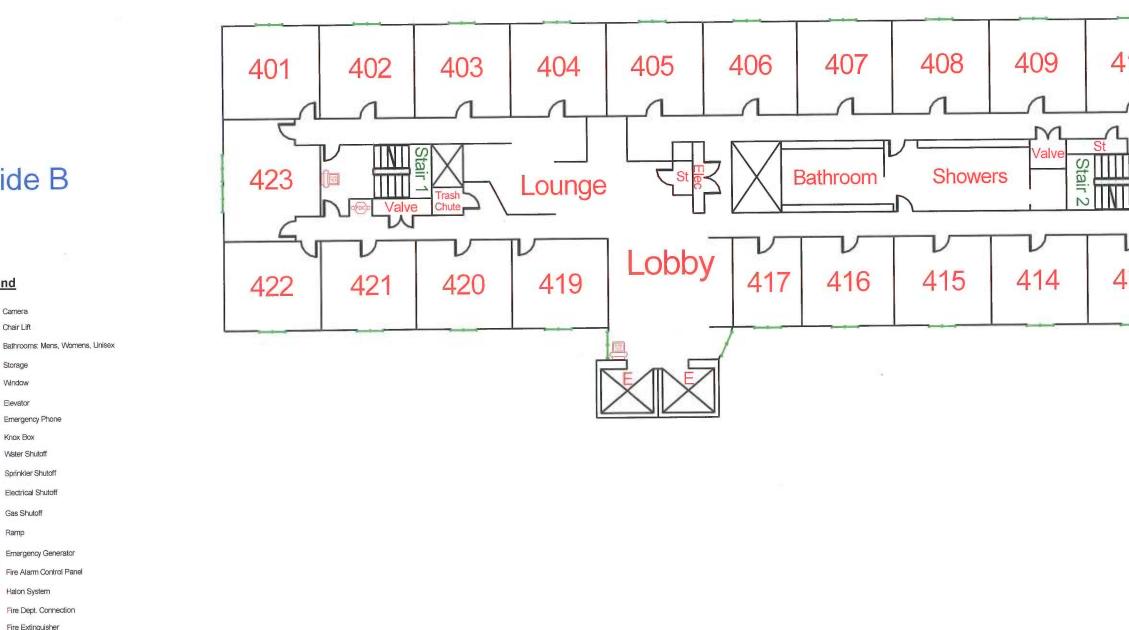

Elevator

Ramp

**Card Reader Doors** Are displayed in ORANGE

6th Floor Plan

| School Name:   | Salem State University             |  |
|----------------|------------------------------------|--|
| Building Name: | Peabody Residence Hall             |  |
| Address:       | 1 College Drive<br>Salem, MA 01970 |  |

| School Name:   | Salem State University             |  |
|----------------|------------------------------------|--|
| Building Name: | Peabody Residence Hall             |  |
| Address:       | 1 College Drive<br>Salem, MA 01970 |  |