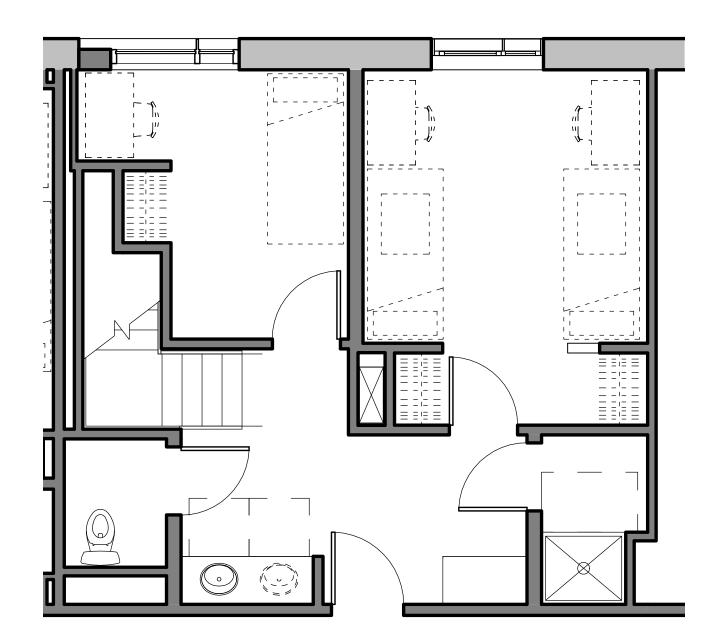

# SALEM STATE UNIVERSITY

Viking Hall - 4th Floor

**3-BED MINI-SUITE** 1/8" = 1'-0"

**4-BED MINI-SUITE** 1/8" = 1'-0"

**4-BED SUITE, TYPE 1** 1/8" = 1'-0"

**4-BED SUITE, TYPE 2** 1/8" = 1'-0"

**5-BED DUPLEX** 1/8" = 1'-0"

**5-BED SUITE** 1/8" = 1'-0"

| School Name:   | Salem State University              |
|----------------|-------------------------------------|
| Building Name: | Bowditch Residence Hall             |
| Address:       | 43 Loring Avenue<br>Salem, MA 01970 |