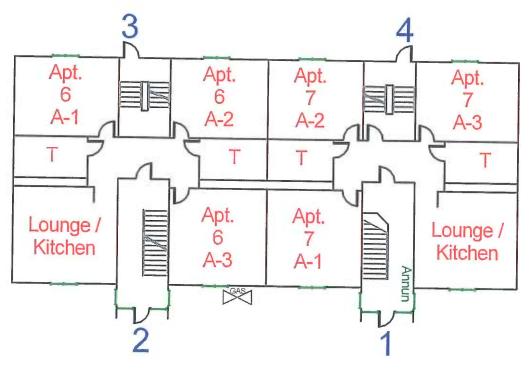

Atlantic Hall 3

# Central Campus Residence Hall

# 4<sup>th</sup> Floor

A, D & F)

**Bldg A** 

Bldg D

**Bldg F** 

B, C & E)

Bldg B

Bldg C

**Bldg E** 

ons)