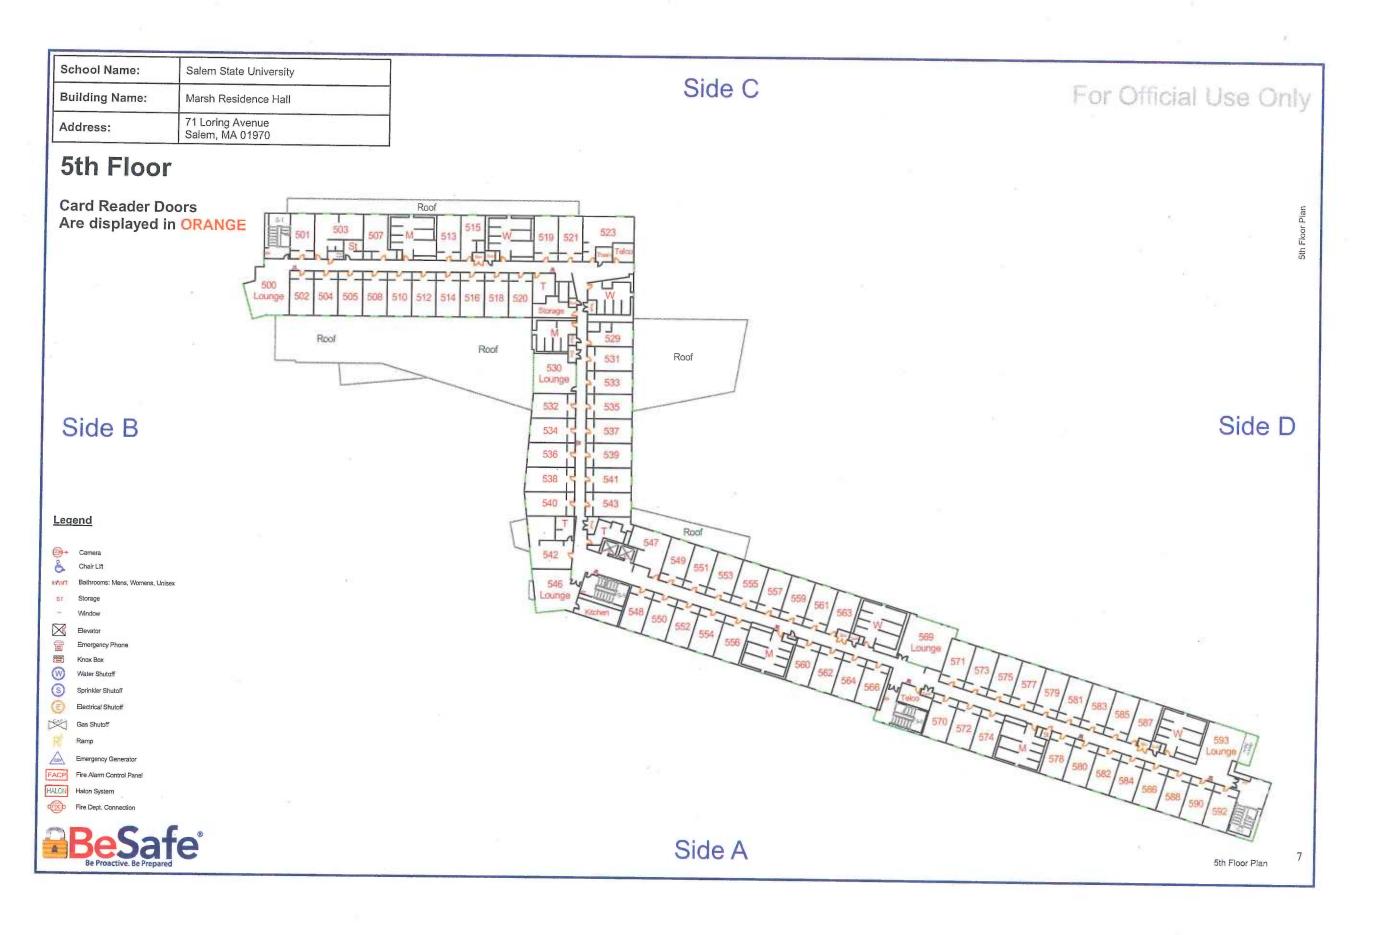

#### **5th Floor**

| School Name:   | Salem State University              |
|----------------|-------------------------------------|
| Building Name: | Bowditch Residence Hall             |
| Address:       | 43 Loring Avenue<br>Salem, MA 01970 |