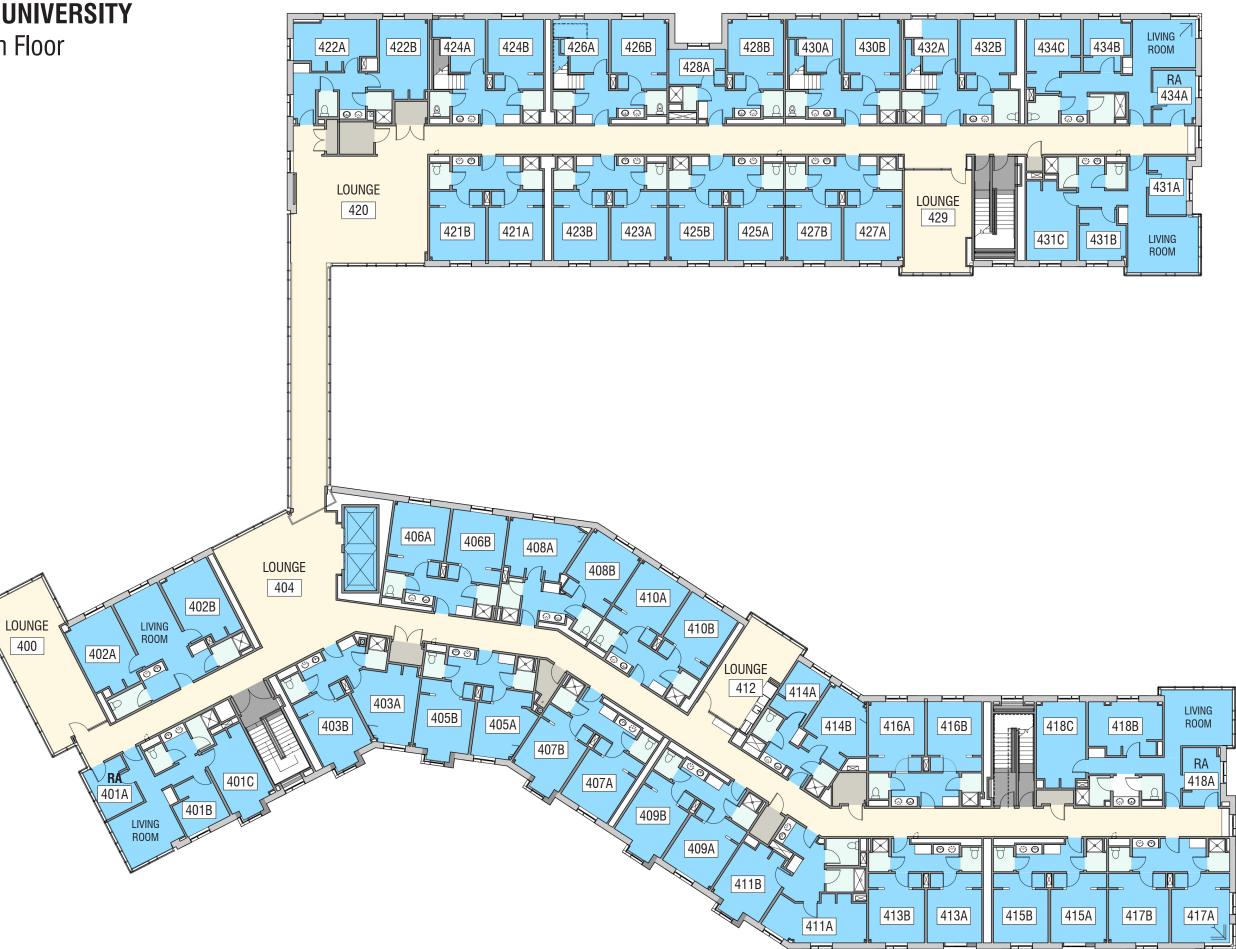

# SALEM STATE UNIVERSITY

Viking Hall - 4th Floor

**3-BED MINI-SUITE** 1/8" = 1'-0"

**4-BED MINI-SUITE** 1/8" = 1'-0"

**4-BED SUITE, TYPE 1** 1/8" = 1'-0"

**4-BED SUITE, TYPE 2** 1/8" = 1'-0"

**5-BED DUPLEX** 1/8" = 1'-0"