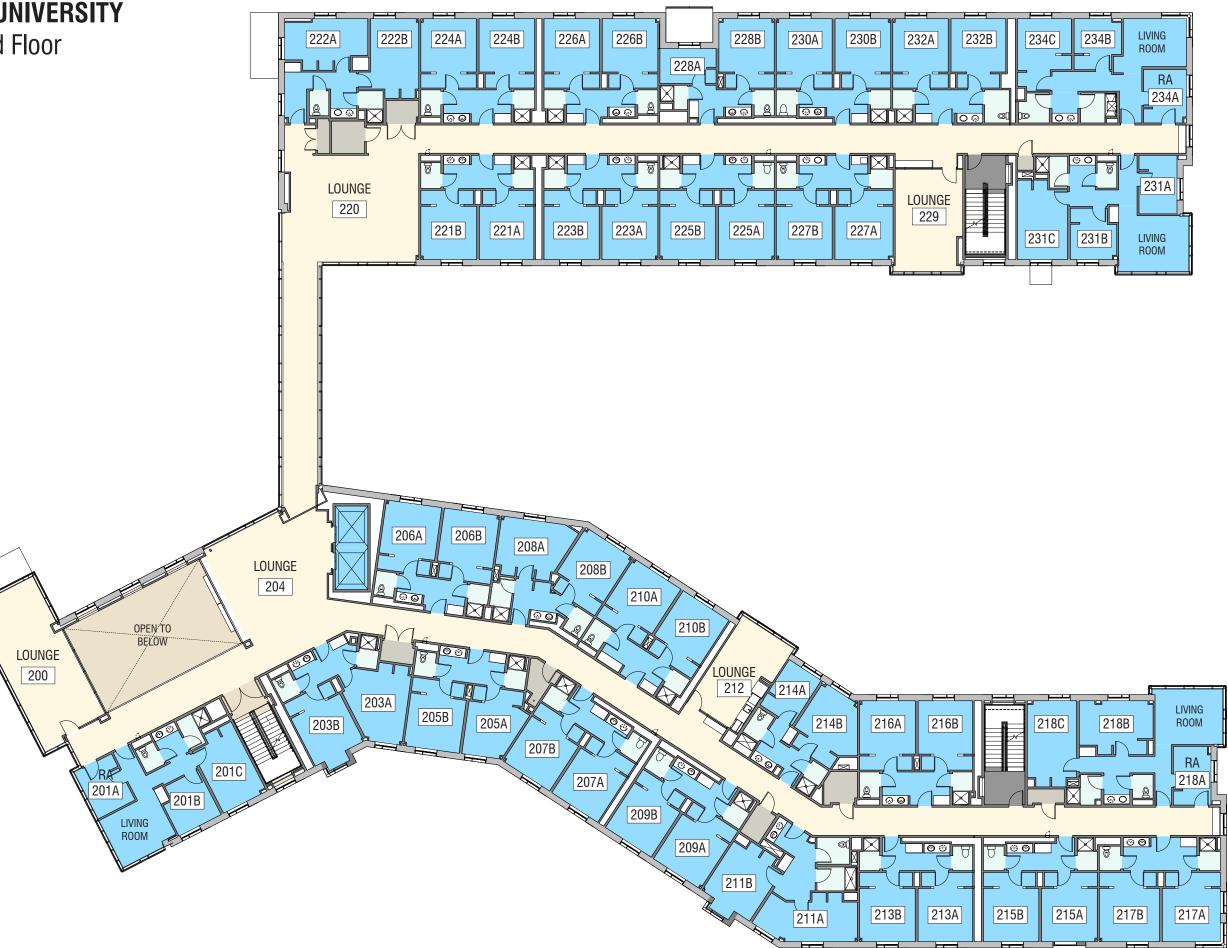

| 322        | 46       | 368    |
| Central Campus |            |          |        |
| Atlantic Hall  | 452        | 8        | 460    |
| Marsh Hall     | 525        | 0        | 525    |
| Viking Hall    | 352        | 0        | 352    |
| South Campus   |            |          |        |
| Bates Complex  | 348        | 11       | 359    |
|                |            |          |        |
| TOTALS         | 2275       | 104      | 2379   |









Atlantic Hall 3

# Central Campus Residence Hall

# 4<sup>th</sup> Floor













A, D & F)

**Bldg A** 





Bldg D

**Bldg F** 



B, C & E)



Bldg B



Bldg C



**Bldg E** 



ons)



#### **SALEM STATE UNIVERSITY** Viking Hall - 1st Floor

CAFE 120 MULTI-PURPOSE ROOM 123





# SALEM STATE UNIVERSITY

Viking Hall - 2nd Floor



### SALEM STATE UNIVERSITY

Viking Hall - 3rd Floor



# SALEM STATE UNIVERSITY

Viking Hall - 4th Floor







**3-BED MINI-SUITE** 1/8" = 1'-0"



**4-BED MINI-SUITE** 1/8" = 1'-0"



**4-BED SUITE, TYPE 1** 1/8" = 1'-0"



**4-BED SUITE, TYPE 2** 1/8" = 1'-0"





**5-BED DUPLEX** 1/8" = 1'-0"



**5-BED SUITE** 1/8" = 1'-0"

| School Name:   | Salem State University              |
|----------------|-------------------------------------|
| Building Name: | Bowditch Residence Hall             |
| Address:       | 43 Loring Avenue<br>Salem, MA 01970 |

### **Ground Floor**

**Card Reader Doors** Are displayed in **ORANGE** 

Legend

Camera Chair Lift

> Storage Window

> Elevator

Knox Box

Ramp

(2)→

E

MWT ST

-X

P

XOK

W

S

CAS

GEN

FACP



| School Name:   | Salem State Univers