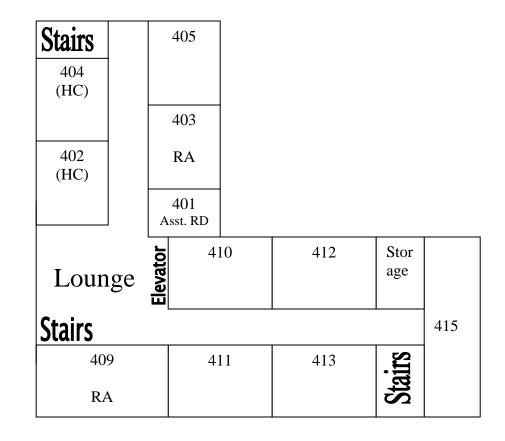

# 4<sup>th</sup> Floor

A, D & F)

**Bldg A** 

Bldg D

**Bldg F** 

B, C & E)

Bldg B

Bldg C