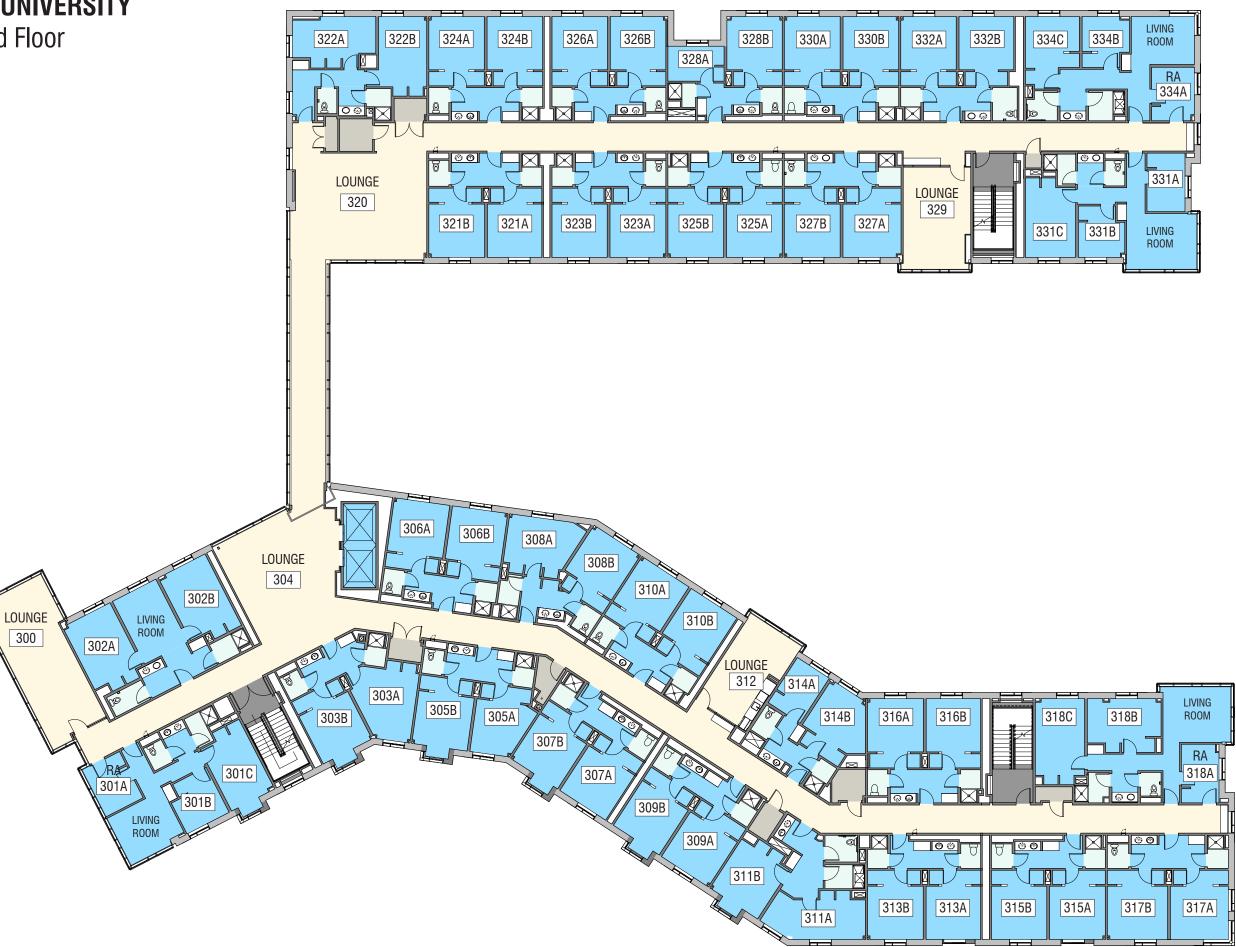

|          |        |
| Atlantic Hall  | 452        | 8        | 460    |
| Marsh Hall     | 525        | 0        | 525    |
| Viking Hall    | 352        | 0        | 352    |
| South Campus   |            |          |        |
| Bates Complex  | 348        | 11       | 359    |
|                |            |          |        |
| TOTALS         | 2275       | 104      | 2379   |









Atlantic Hall 3

# Central Campus Residence Hall

# 4<sup>th</sup> Floor













A, D & F)

**Bldg A** 





Bldg D

**Bldg F** 



B, C & E)



Bldg B



Bldg C



**Bldg E** 



ons)



#### **SALEM STATE UNIVERSITY** Viking Hall - 1st Floor

CAFE 120 MULTI-PURPOSE ROOM 123





# SALEM STATE UNIVERSITY

Viking Hall - 2nd Floor



### SALEM STATE UNIVERSITY

Viking Hall - 3rd Floor



# SALEM STATE UNIVERSITY

Viking Hall - 4th Floor







**3-BED MINI-SUITE** 1/8" = 1'-0"



**4-BED MINI-SUITE** 1/8" = 1'-0"



**4-BED SUITE, TYPE 1** 1/8" = 1'-0"



**4-BED SUITE, TYPE 2** 1/8" = 1'-0"





**5-BED DUPLEX** 1/8" = 1'-0"



**5-BED SUITE** 1/8" = 1'-0"

| School Name:   | Salem State University              |
|----------------|-------------------------------------|
| Building Name: | Bowditch Residence Hall             |
| Address:       | 43 Loring Avenue<br>Salem, MA 01970 |

### **Ground Floor**

**Card Reader Doors** Are displayed in **ORANGE** 

Legend

Camera Chair Lift

> Storage Window

> Elevator

Knox Box

Ramp

(2)→

E

MWT ST

-X

P

XOK

W

S

CAS

GEN

FACP



| School Name:   | Salem State University              |
|----------------|------------------