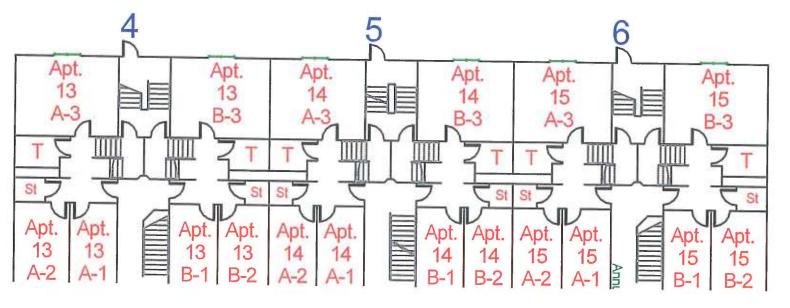

Atlantic Hall 3

# Central Campus Residence Hall

# 4<sup>th</sup> Floor

A, D & F)

**Bldg A** 

Bldg D

**Bldg F** 

B, C & E)

Bldg B

Bldg C

**Bldg E** 

ons)