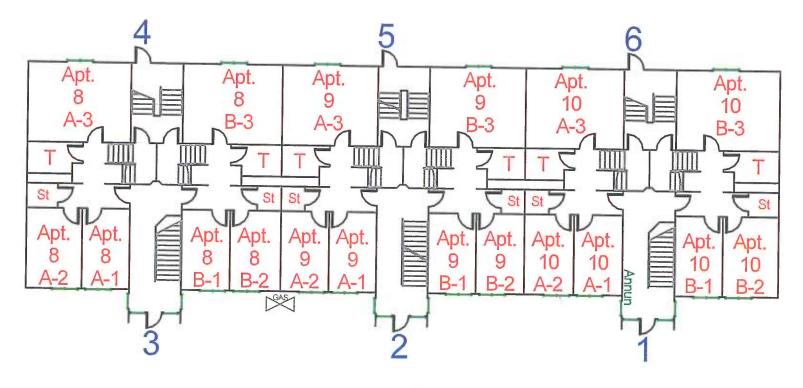

s

|                | Designated | Extended | TOTALS |
|----------------|------------|----------|--------|
| North Campus   |            |          |        |
| Bowditch Hall  | 276        | 39       | 315    |
| Peabody Hall   | 322        | 46       | 368    |
| Central Campus |            |          |        |
| Atlantic Hall  | 452        | 8        | 460    |
| Marsh Hall     | 525        | 0        | 525    |
| Viking Hall    | 352        | 0        | 352    |
| South Campus   |            |          |        |
| Bates Complex  | 348        | 11       | 359    |
|                |            |          |        |
| TOTALS         | 2275       | 104      | 2379   |









Atlantic Hall 3

# Central Campus Residence Hall

# 4<sup>th</sup> Floor













A, D & F)

**Bldg A** 





Bldg D

**Bldg F** 



B, C & E)



Bldg B



Bldg C



**Bldg E** 



ons)



#### **SALEM STATE UNIVERSITY** Viking Hall - 1st Floor

CAFE 120 MULTI-PURPOSE ROOM 123





# SALEM STATE UNIVERSITY

Viking Hall - 2nd Floor



### SALEM STATE UNIVERSITY

Viking Hall - 3rd Floor



# SALEM STATE UNIVERSITY

Viking Hall - 4th Floor







**3-BED MINI-SUITE** 1/8" = 1'-0"



**4-BED MINI-SUITE** 1/8" = 1'-0"



**4-BED SUITE, TYPE 1** 1/8" = 1'-0"



**4-BED SUITE, TYPE 2** 1/8" = 1'-0"





**5-BED DUPLEX** 1/8" = 1'-0"



**5-BED SUITE** 1/8" = 1'-0"

| School Name:   | Salem State University              |
|----------------|-------------------------------------|
| Building Name: | Bowditch Residence Hall             |
| Address:       | 43 Loring Avenue<br>Salem, MA 01970 |

### **Ground