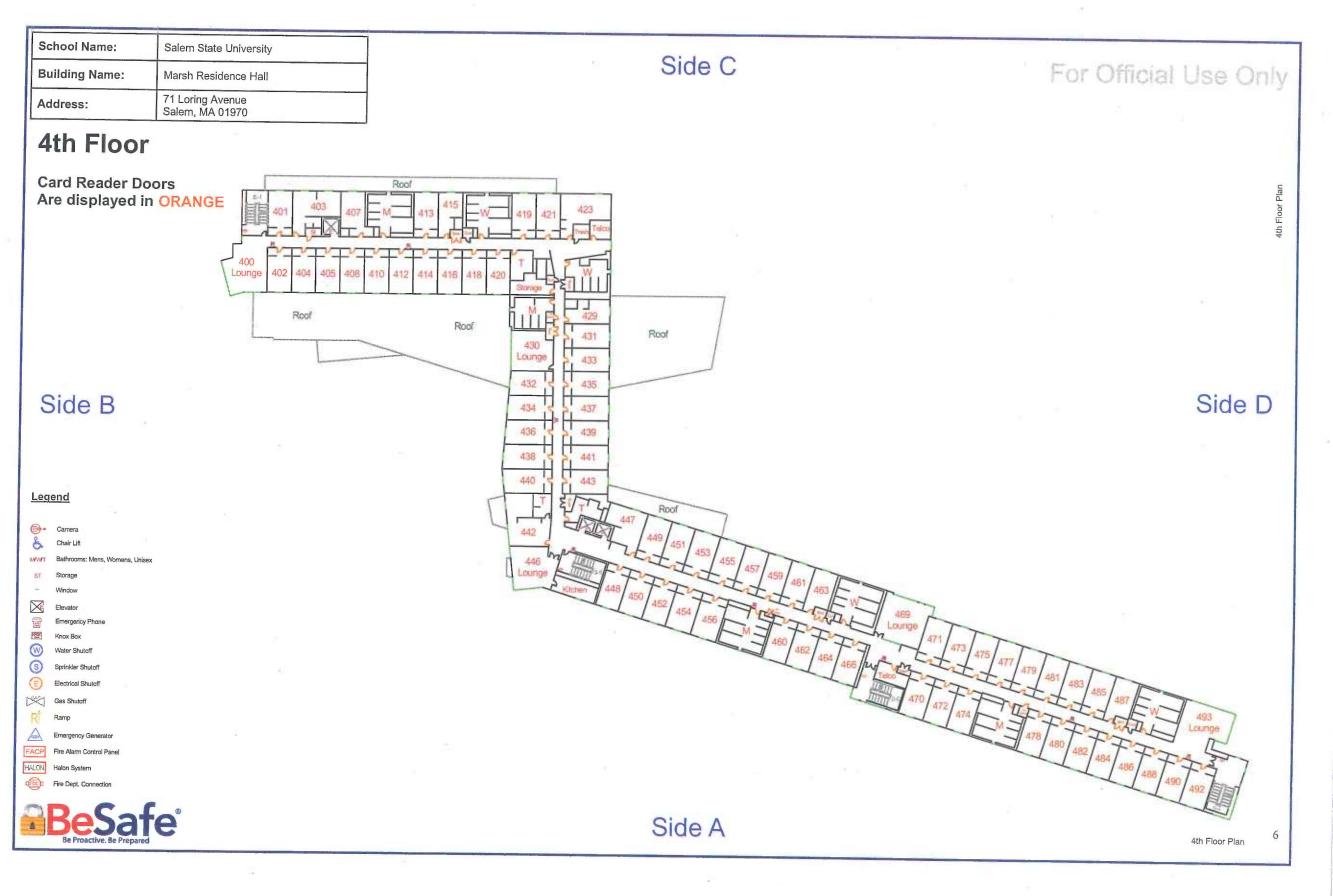

#### **4th Floor**

| School Name:   | Salem State University              |
|----------------|-------------------------------------|
| Building Name: | Bowditch Residence Hall             |
| Address:       | 43 Loring Avenue<br>Salem, MA 01970 |