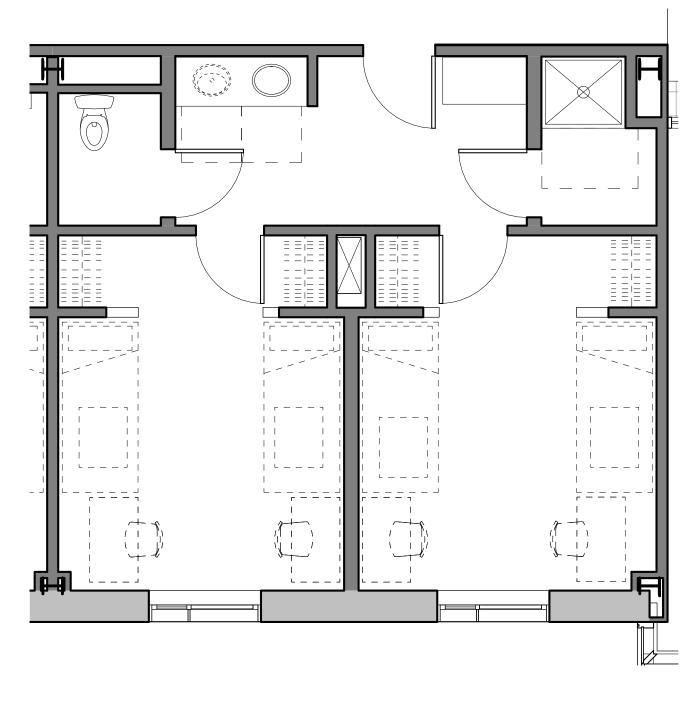

# SALEM STATE UNIVERSITY

Viking Hall - 4th Floor

**3-BED MINI-SUITE** 1/8" = 1'-0"

**4-BED MINI-SUITE** 1/8" = 1'-0"

**4-BED SUITE, TYPE 1** 1/8" = 1'-0"

**4-BED SUITE, TYPE 2** 1/8" = 1'-0"

**5-BED DUPLEX** 1/8" = 1'-0"

**5-BED SUITE** 1/8" = 1'-0"

| School Name:   | Salem State University              |
|----------------|-------------------------------------|
| Building Name: | Bowditch Residence Hall             |
| Address:       | 43 Loring Avenue<br>Salem, MA 01970 |