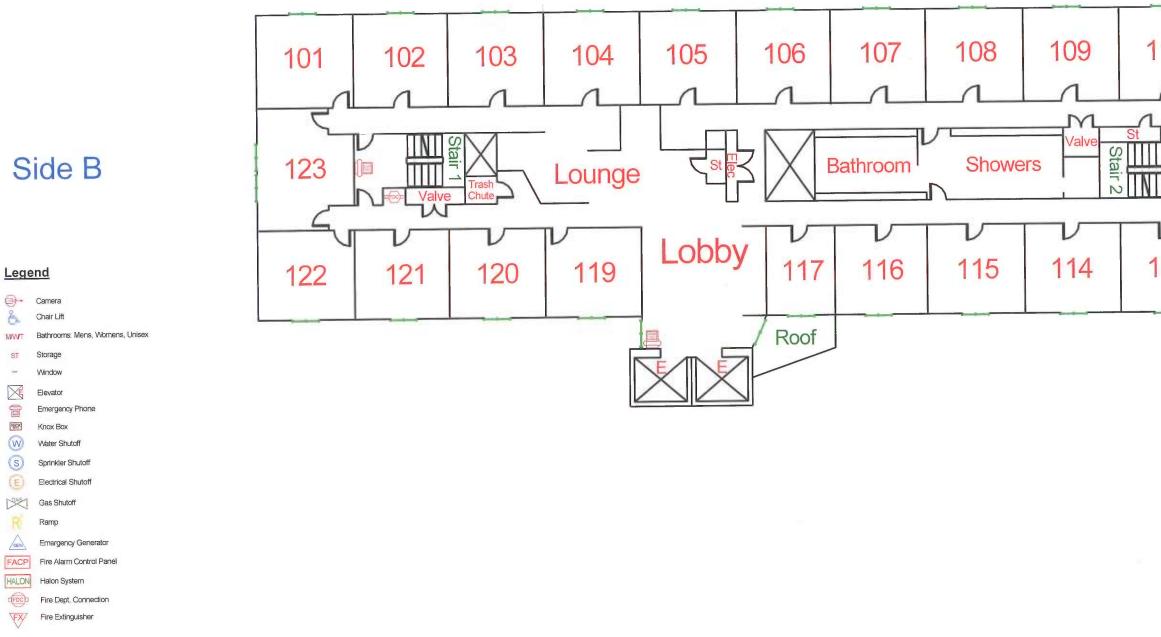

#### **1st Floor**

Side B

Legend

MW ST

-X

Î

RNCX

W

S

GEN

FACP

HALON

Camera E

Chair Lift

Storage Window

Elevator

Knox Box

Gas Shutoff Ramp

Water Shutoff

Sprinkler Shutoff Electrical Shutoff

Emergency Generator

Halon System Fire Dept. Connection Fire Extinguisher

Be

Fire Alarm Control Panel

Emergency Phone

| School Name:   | Salem State University              |
|----------------|-------------------------------------|
| Building Name: | Bowditch Residence Hall             |
| Address:       | 43 Loring Avenue<br>Salem, MA 01970 |