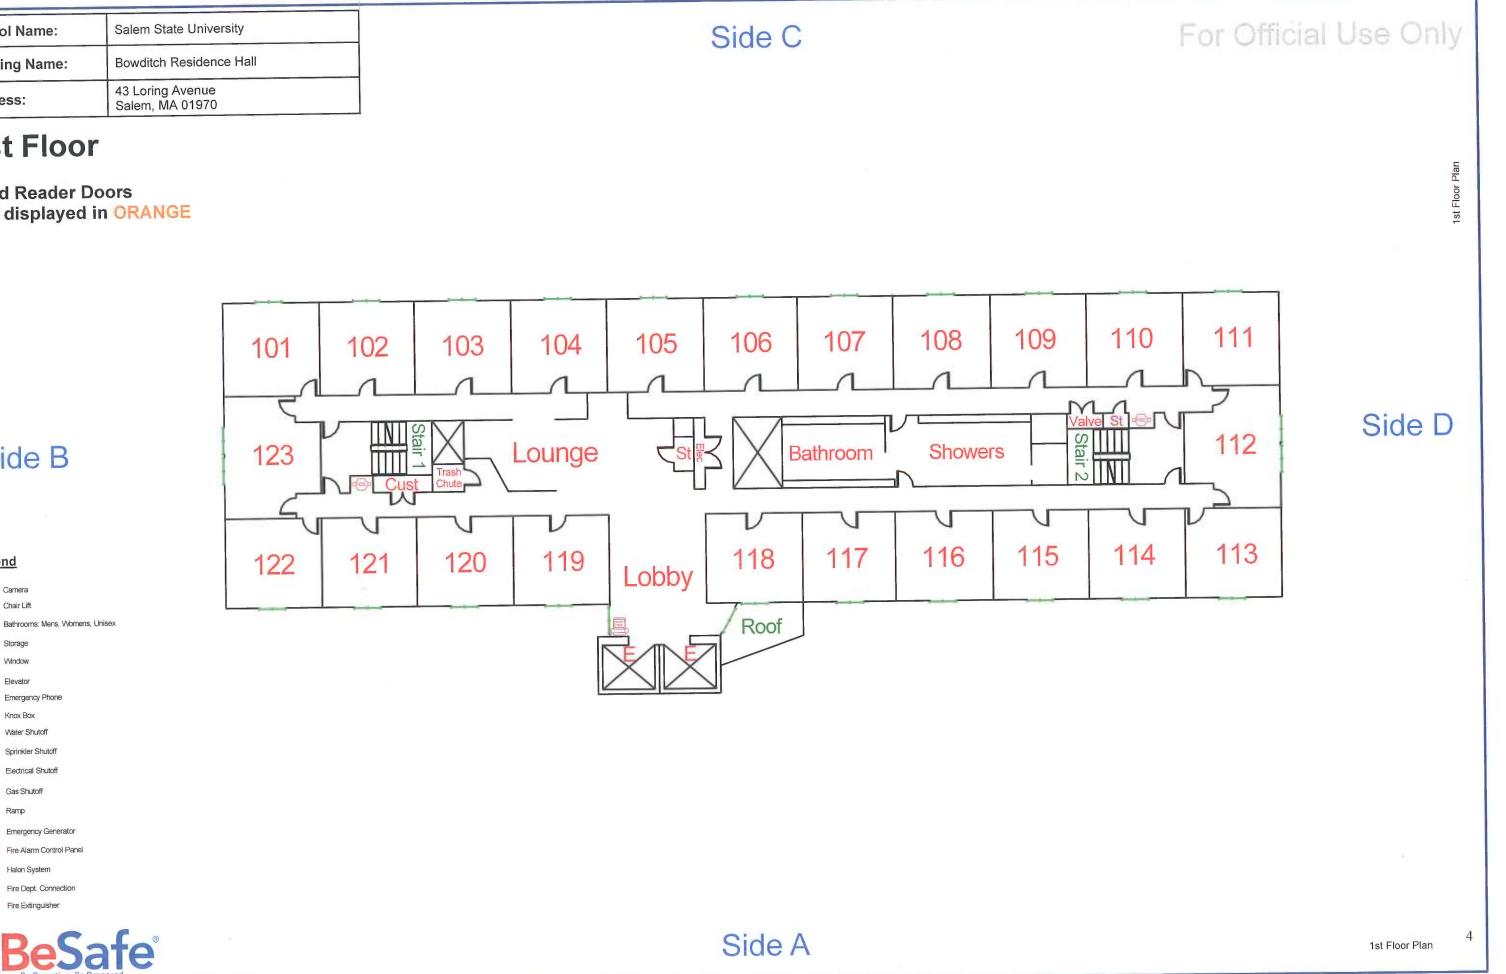

**5-BED SUITE** 1/8" = 1'-0"

| School Name:   | Salem State University              |
|----------------|-------------------------------------|
| Building Name: | Bowditch Residence Hall             |
| Address:       | 43 Loring Avenue<br>Salem, MA 01970 |

#### **1st Floor**

Side B

Legend

MW ST

-X

Î

RNCX

W