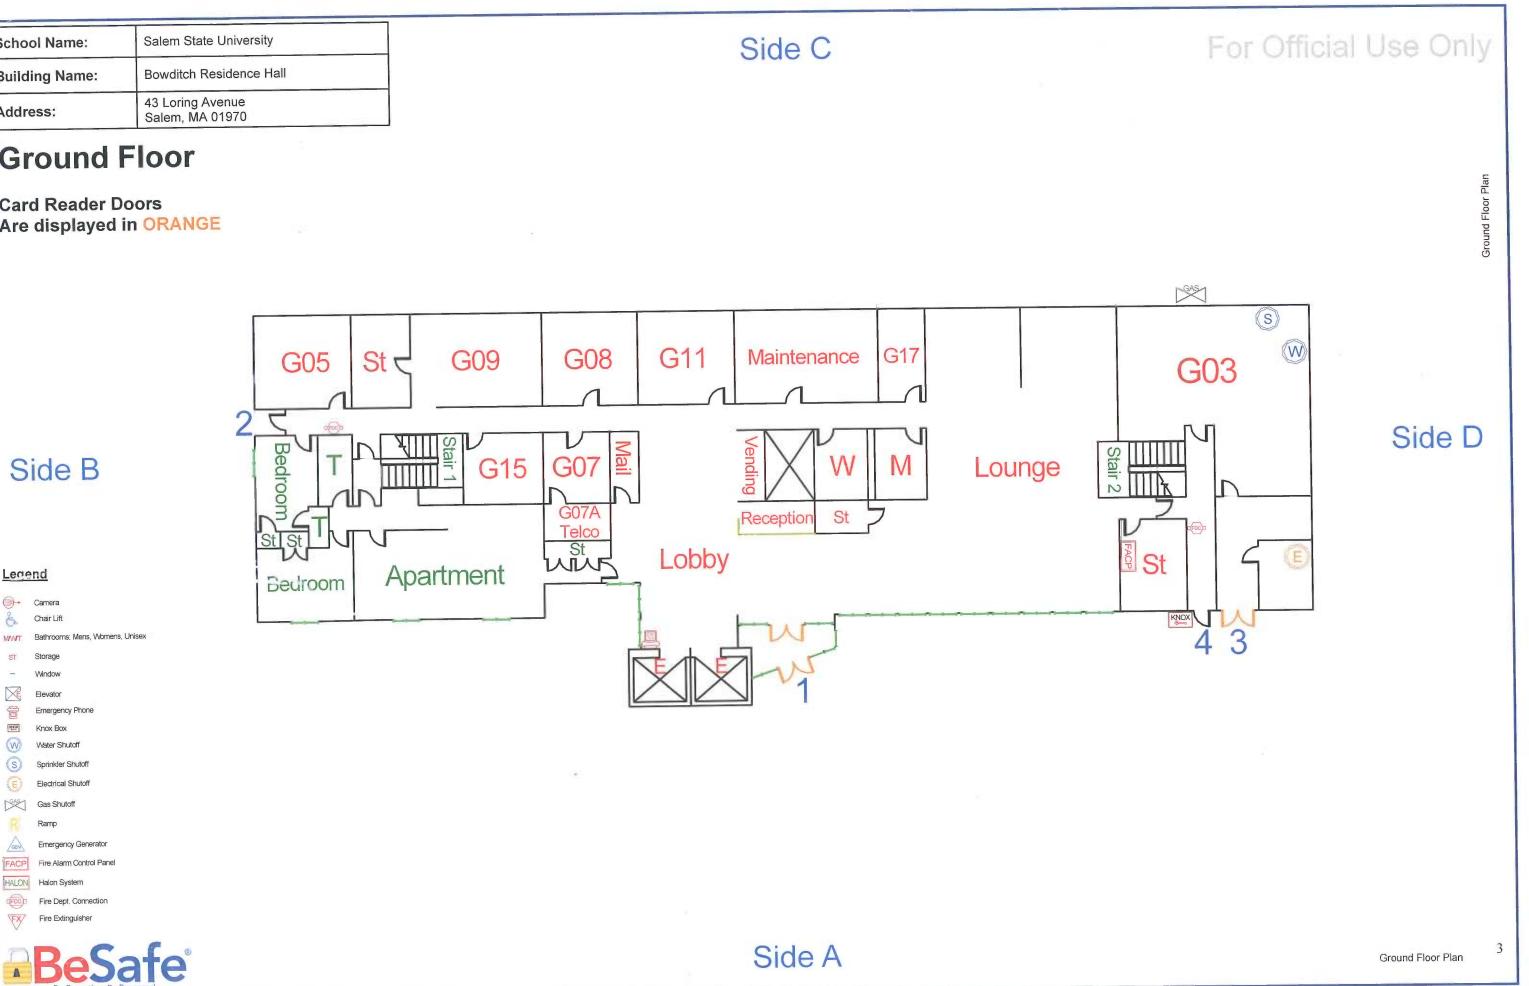

**5-BED SUITE** 1/8" = 1'-0"

| School Name:   | Salem State University              |
|----------------|-------------------------------------|
| Building Name: | Bowditch Residence Hall             |
| Address:       | 43 Loring Avenue<br>Salem, MA 01970 |

### **Ground Floor**

**Card Reader Doors** Are displayed in **ORANGE** 

Legend

Camera Chair Lift

> Storage Window

> Elevator

Knox Box

Ramp